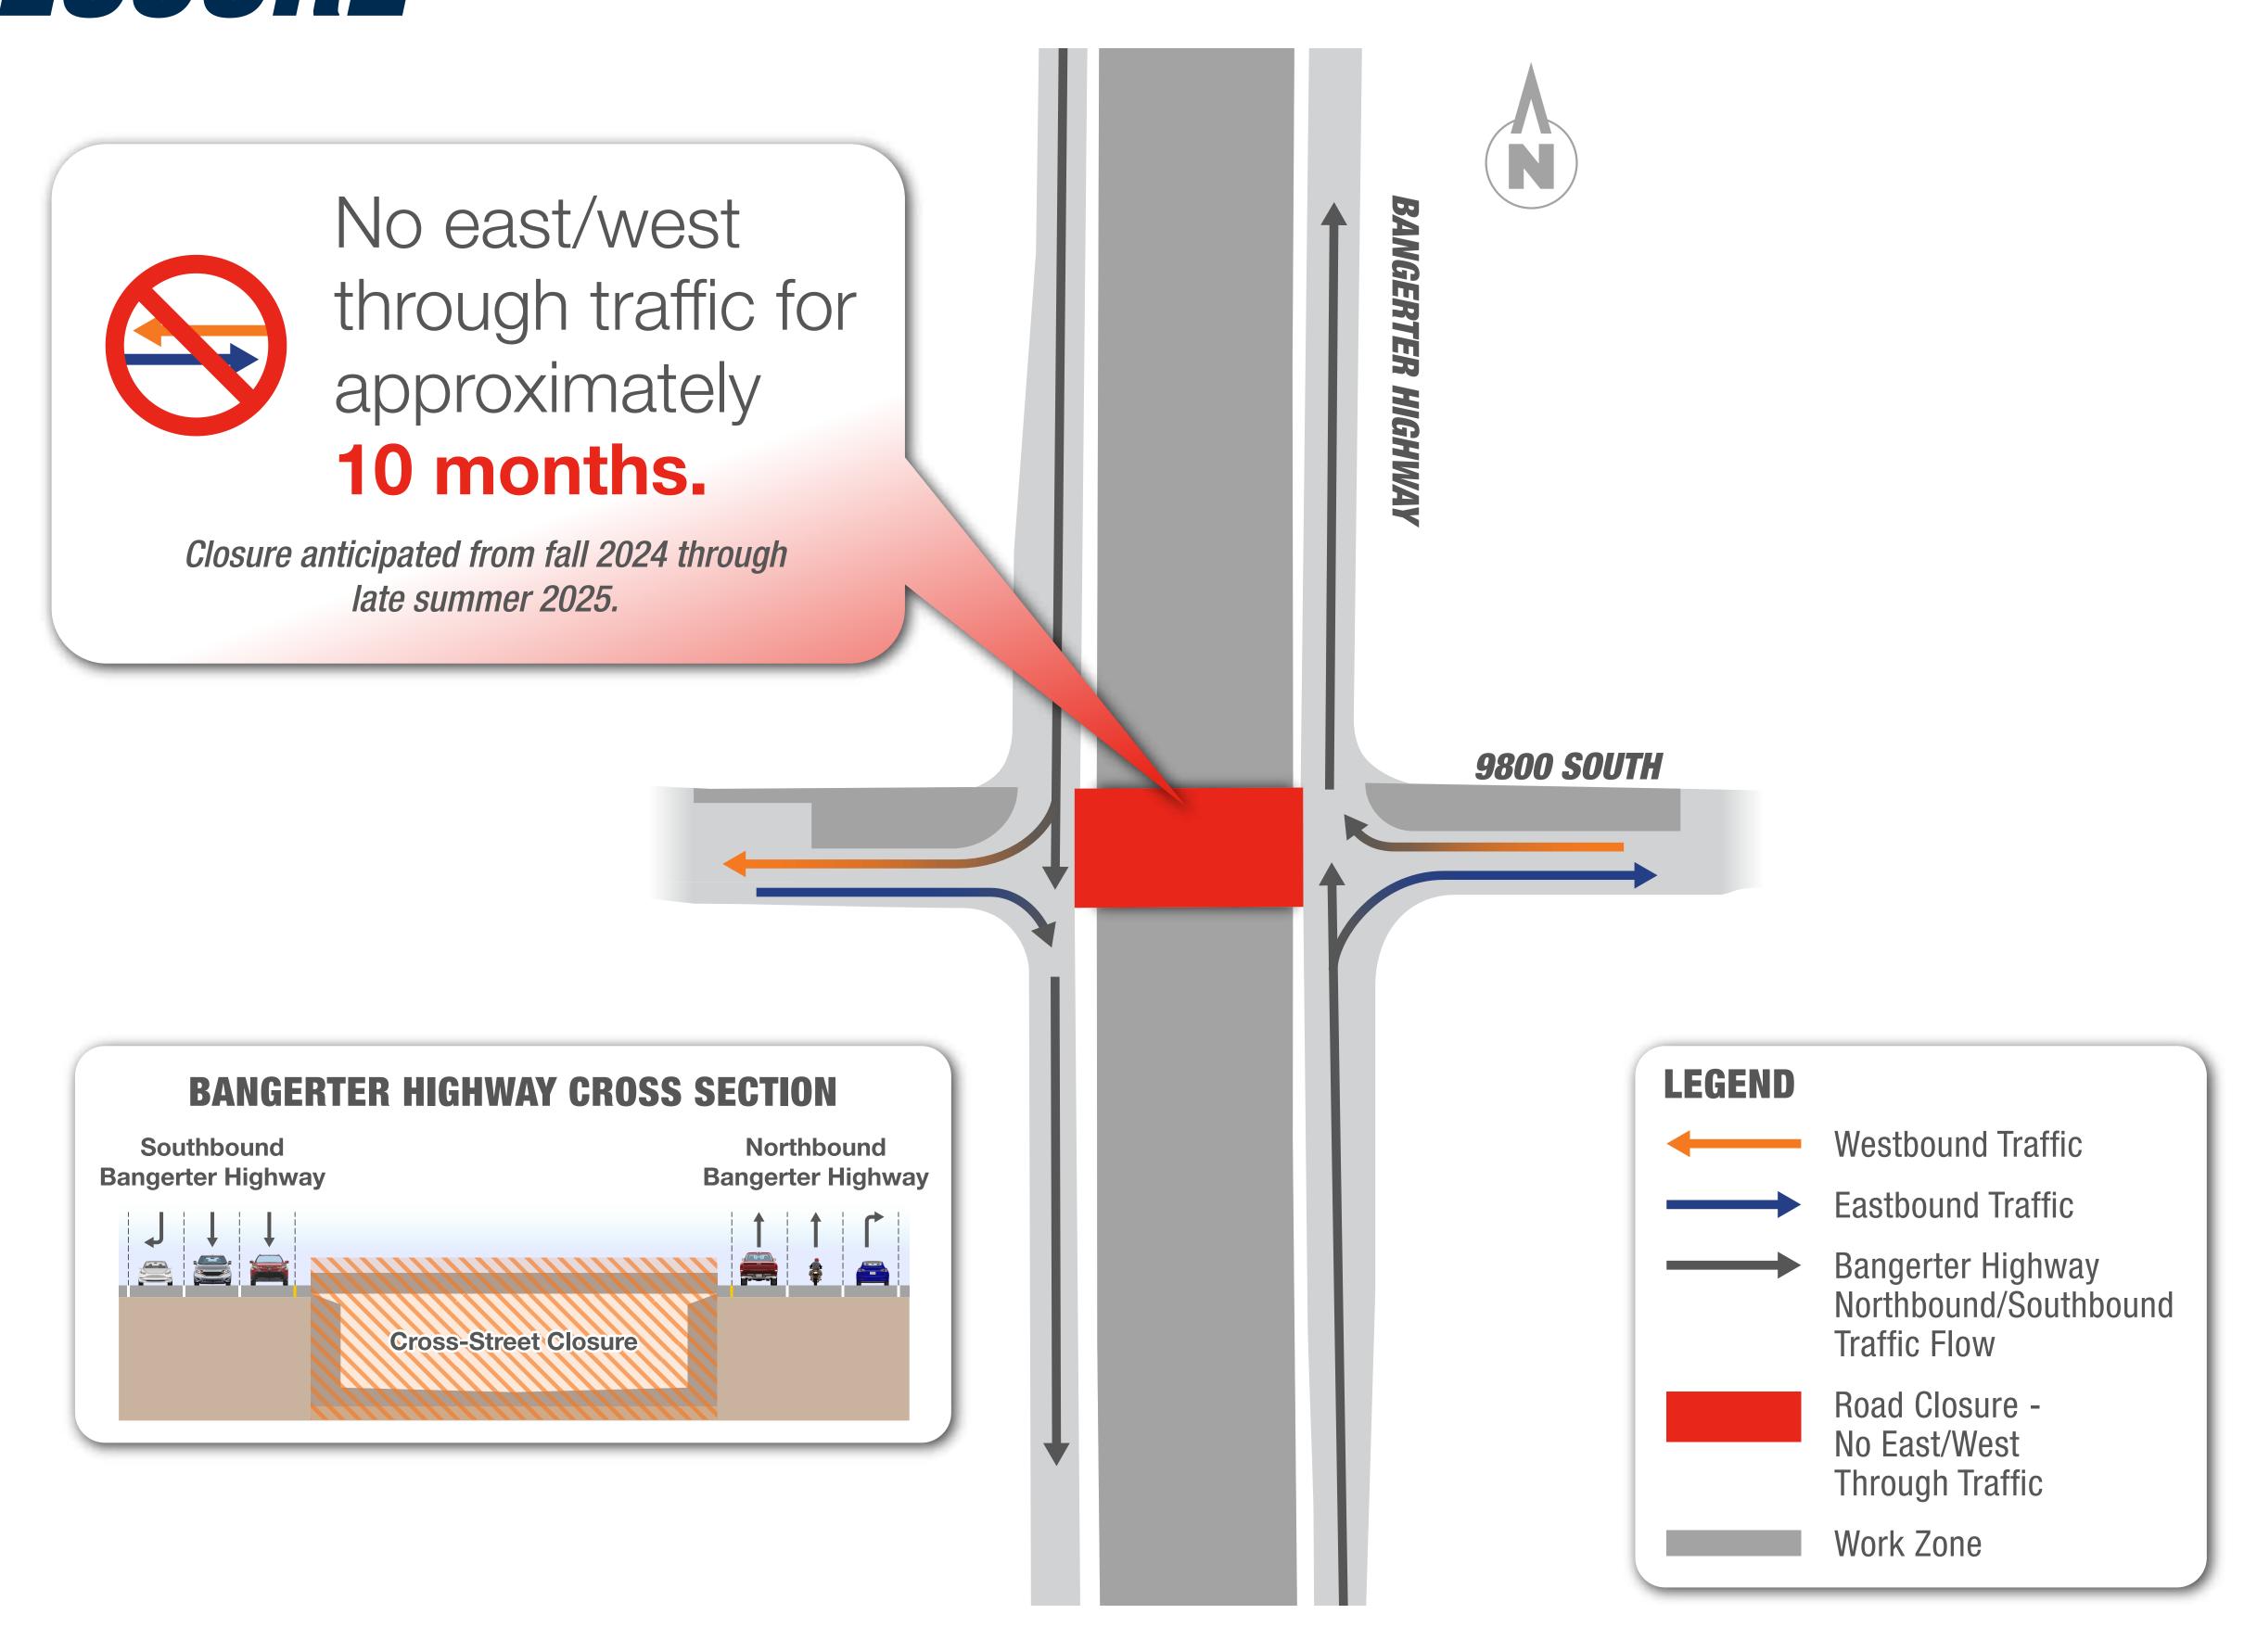

### BANGERTER SOUTH MEET THE CONTRACTOR

### 9800 South, 13400 South, 2700 West

Sept. 7, 2023

#### CONTACT US





Hotline: 888-766-ROAD (7623)



Email: bangerter@utah.gov



Website: udot.utah.gov/bangerter





#### SCHEDULE





#### 9800 SOUTH OVERVIEW







#### 9800 SOUTH EAST/WEST CLOSURE





# 9800 SOUTH PEDESTRIAN BRIDGE



Replace the bridge in a similar location.

Closure anticipated from March 2024 through early August 2024.



















#### 13400 SOUTH OVERVIEW





### Utility Shift



### 13400 SOUTH EAST/WEST CLOSURE





# 13400 SOUTH PEDESTRIAN BRIDGE



Remove pedestrian bridge.



















#### 2700 WEST OVERVIEW



#### Tight Diamond Interchange

- Bangerter Over
- Hybrid Shift





#### 2700 WEST TRAFFIC IMPACTS





### 2700 WEST PEDESTRIAN BRIDGE

BANGERTER

Remove pedestrian bridge.



#### 2700 WEST CONSTRUCTION PHASING



PHASE 1 & 2A



#### 2700 WEST CONSTRUCTION PHASING



PHASE 2B



#### 2700 WEST CONSTRUCTION PHASING



PHASE 3





### INELCONE