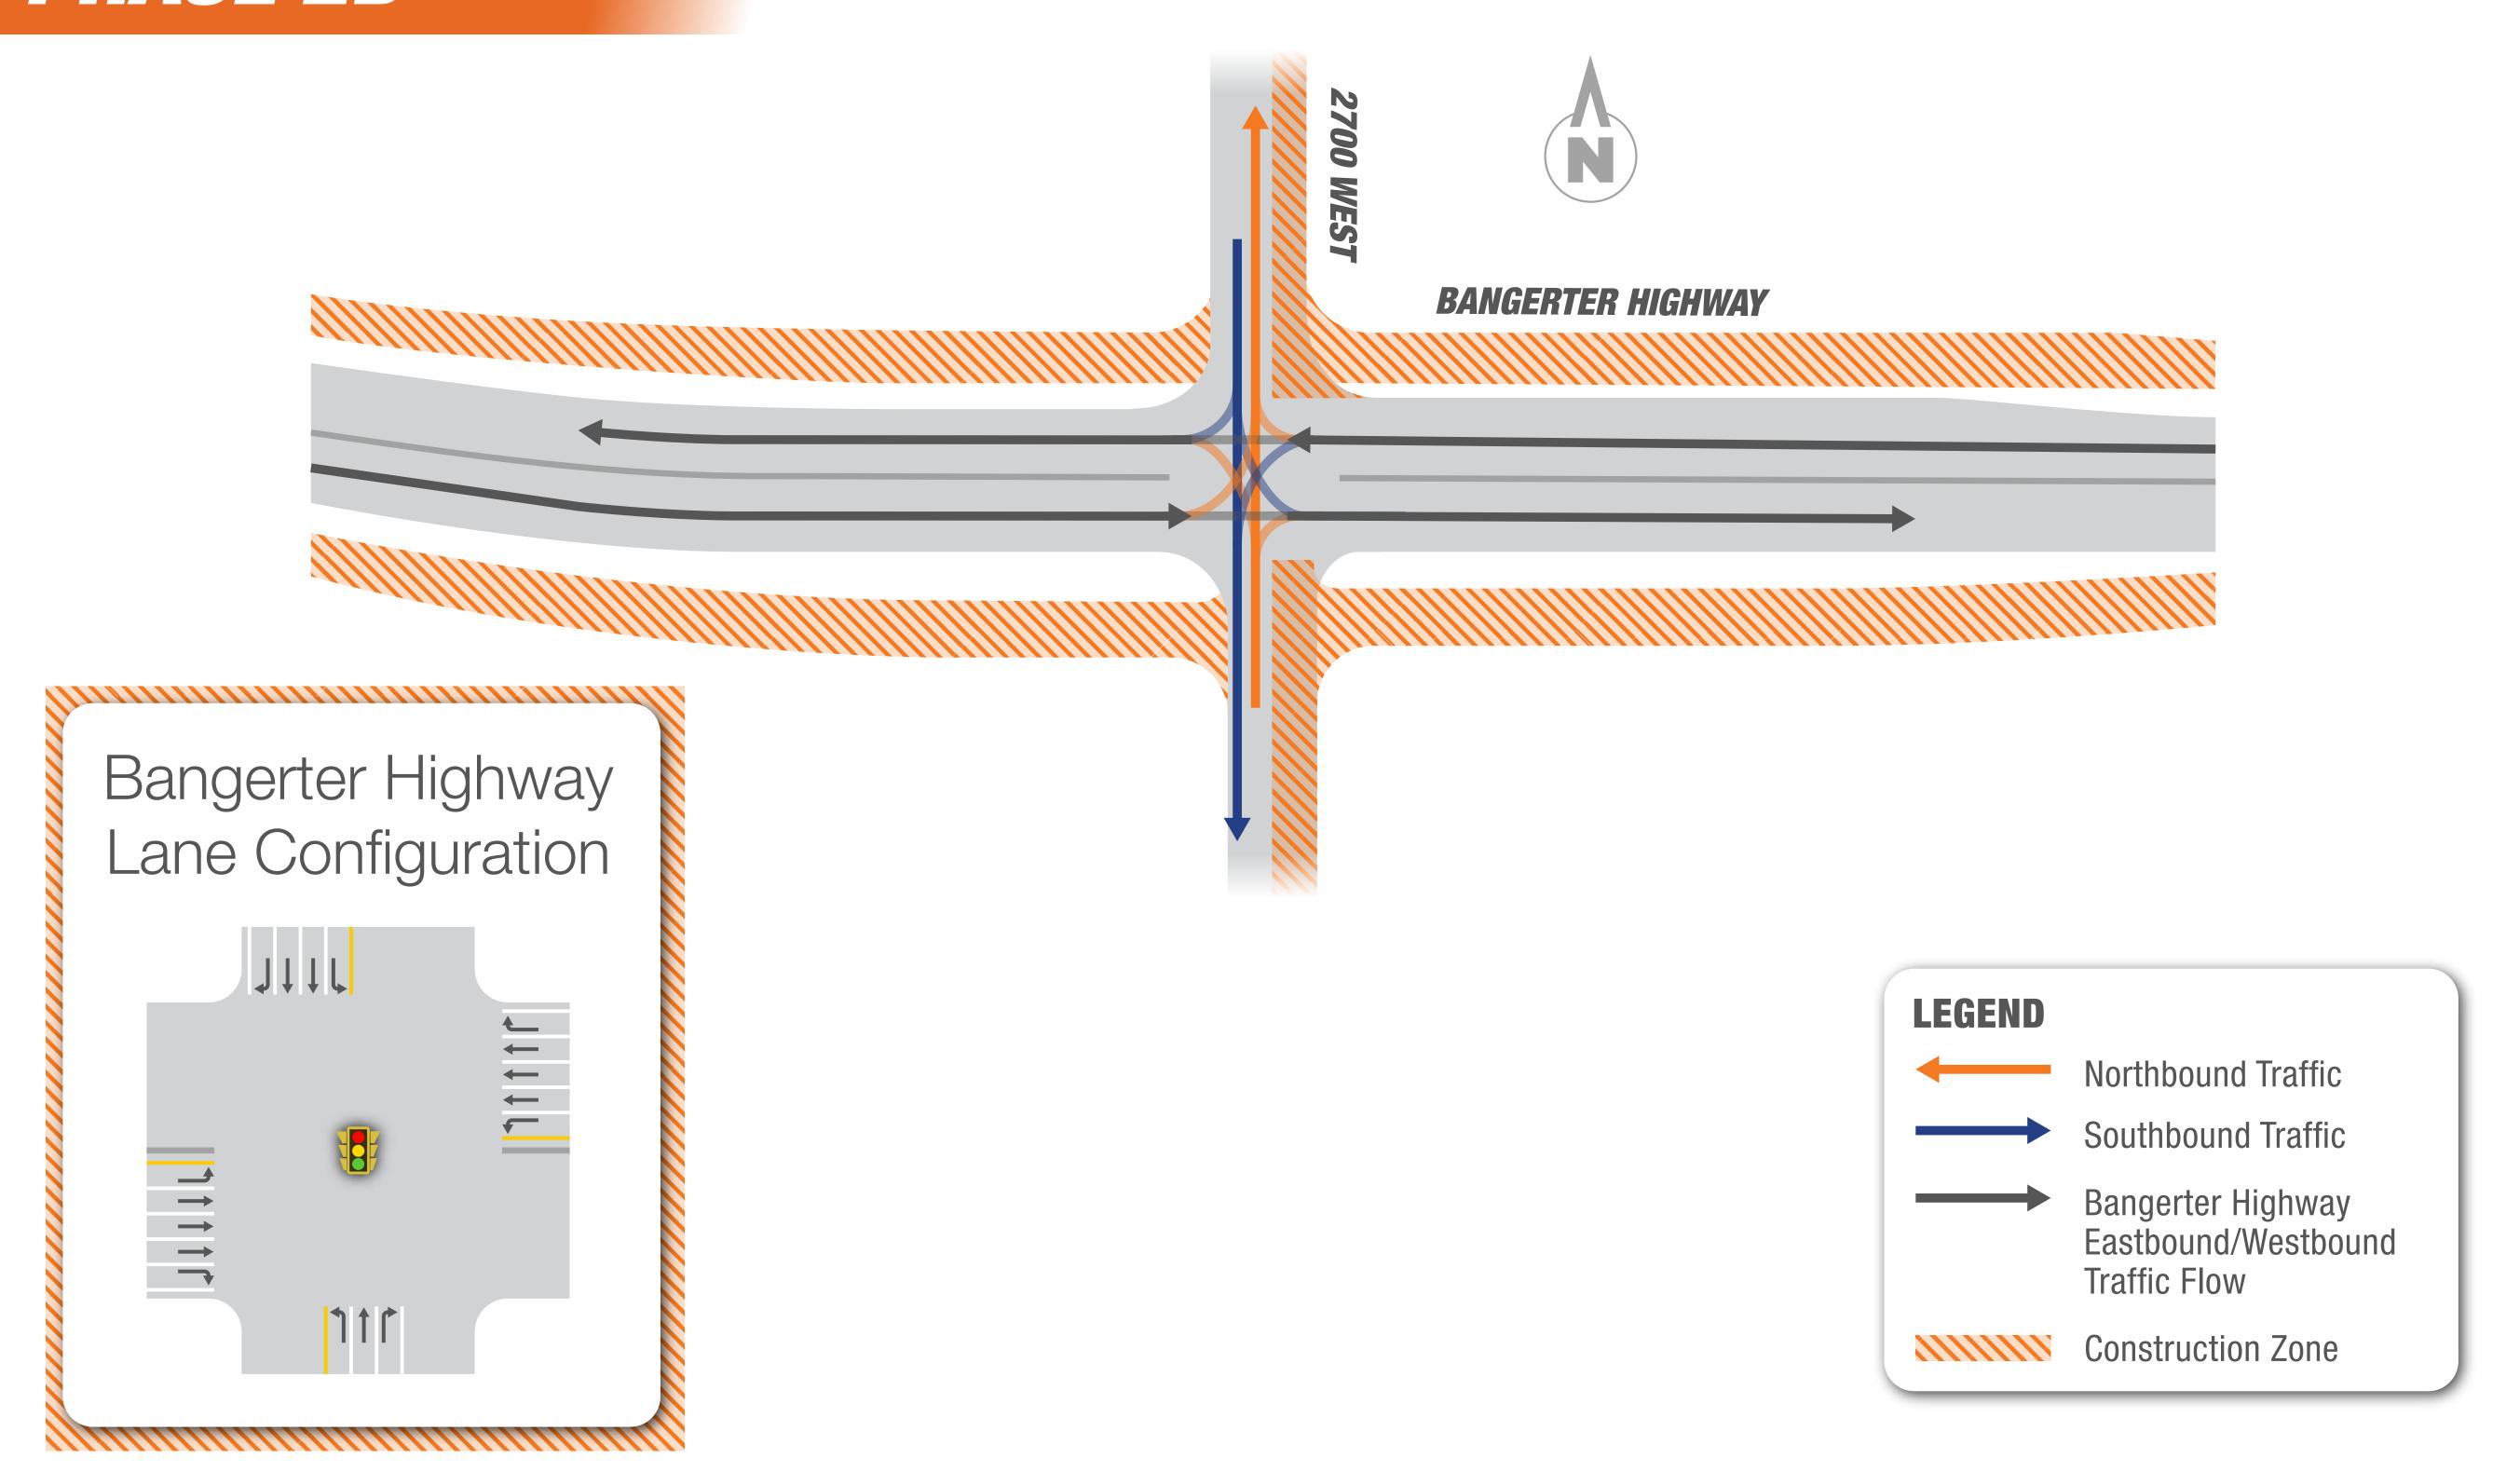

Email: bangerter@utah.gov



Website: udot.utah.gov/bangerter





#### SCHEDULE





#### 9800 SOUTH OVERVIEW







#### 9800 SOUTH EAST/WEST CLOSURE





# 9800 SOUTH PEDESTRIAN BRIDGE



Replace the bridge in a similar location.

Closure anticipated from March 2024 through early August 2024.



















#### 13400 SOUTH OVERVIEW





### Utility Shift



### 13400 SOUTH EAST/WEST CLOSURE





# 13400 SOUTH PEDESTRIAN BRIDGE



Remove pedestrian bridge.



















#### 2700 WEST OVERVIEW



#### Tight Diamond Interchange

- Bangerter Over
- Hybrid Shift





#### 2700 WEST TRAFFIC IMPACTS





### 2700 WEST PEDESTRIAN BRIDGE

BANGERTER

Remove pedestrian bridge.



#### 2700 WEST CONSTRUCTION PHASING



PHASE 1 & 2A



#### 2700 WEST CONSTRUCTION PHASING



PHASE 2B



#### 2700 WEST CONSTRUCTION PHASING



PHASE 3





### INELCONE