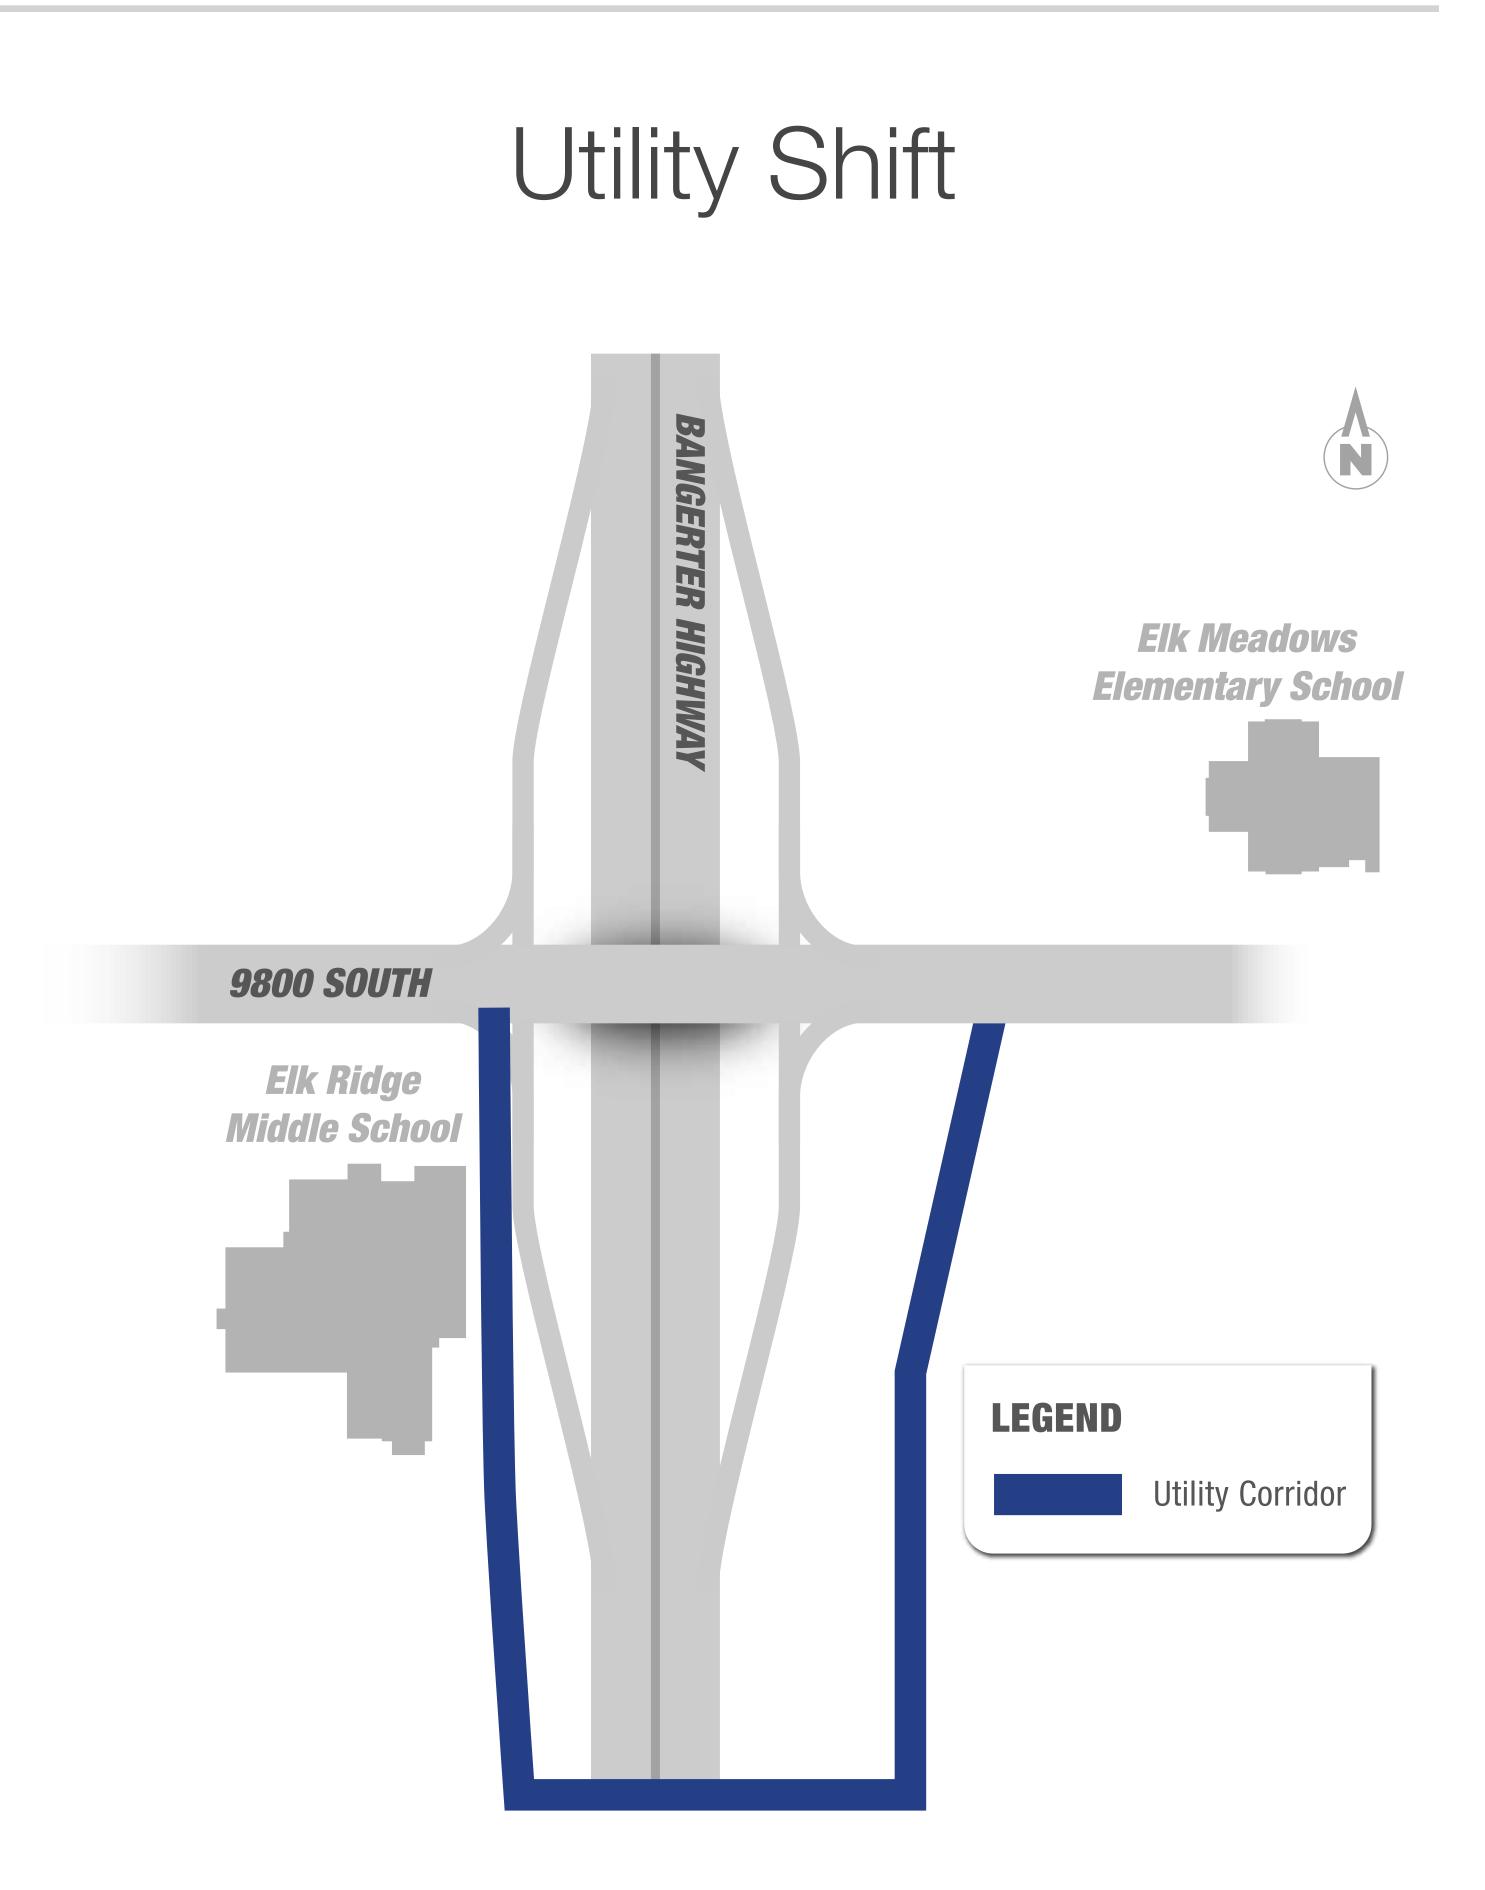

### BANGERTER SOUTH MEET THE CONTRACTOR

### 9800 South, 13400 South, 2700 West

Sept. 7, 2023

#### CONTACT US





Hotline: 888-766-ROAD (7623)



Email: bangerter@utah.gov



Website: udot.utah.gov/bangerter





#### SCHEDULE





#### 9800 SOUTH OVERVIEW







#### 9800 SOUTH EAST/WEST CLOSURE





# 9800 SOUTH PEDESTRIAN BRIDGE



Replace the bridge in a similar location.

Closure anticipated from March 2024 through early August 2024.



















#### 13400 SOUTH OVERVIEW





### Utility Shift



### 13400 SOUTH EAST/WEST CLOSURE





# 13400 SOUTH PEDESTRIAN BRIDGE



Remove pedestrian bridge.



















#### 2700 WEST OVERVIEW



#### Tight Diamond Interchange

- Bangerter Over
- Hybrid Shift





#### 2700 WEST TRAFFIC IMPACTS





### 2700 WEST PEDESTRIAN BRIDGE

BANGERTER

Remove pedestrian bridge.



#### 2700 WEST CONSTRUCTION PHASING



PHASE 1 & 2A



#### 2700 WEST CONSTRUCTION PHASING



PHASE 2B



#### 2700 WEST CONSTRUCTION PHASING



PHASE 3





### INELCONE