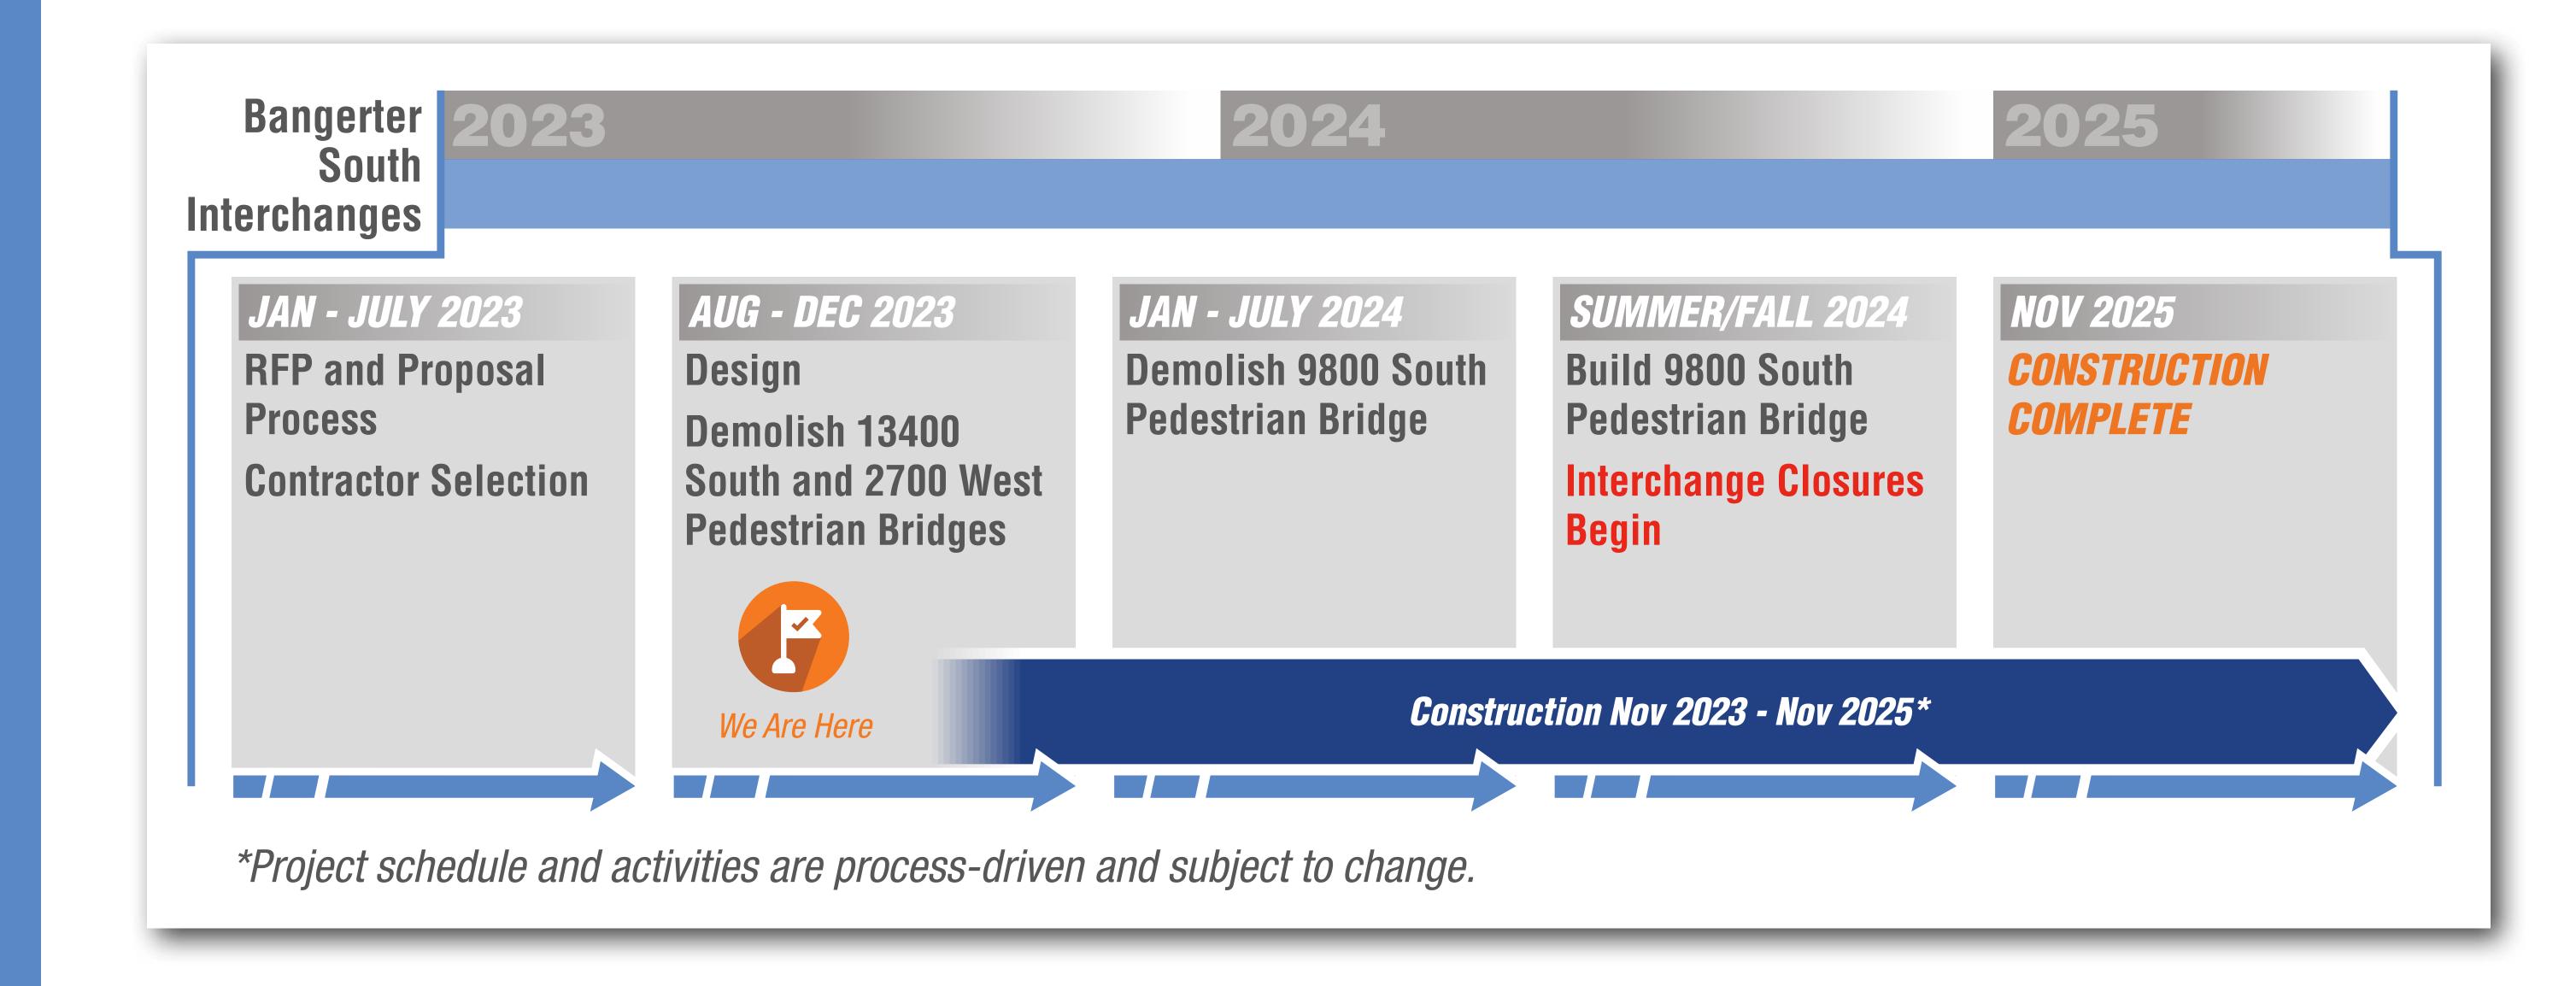

### BANGERTER SOUTH MEET THE CONTRACTOR

### 9800 South, 13400 South, 2700 West

Sept. 7, 2023

#### CONTACT US





Hotline: 888-766-ROAD (7623)



Email: bangerter@utah.gov



Website: udot.utah.gov/bangerter





#### SCHEDULE





#### 9800 SOUTH OVERVIEW







#### 9800 SOUTH EAST/WEST CLOSURE





# 9800 SOUTH PEDESTRIAN BRIDGE



Replace the bridge in a similar location.

Closure anticipated from March 2024 through early August 2024.



















#### 13400 SOUTH OVERVIEW





### Utility Shift



### 13400 SOUTH EAST/WEST CLOSURE





# 13400 SOUTH PEDESTRIAN BRIDGE



Remove pedestrian bridge.



















#### 2700 WEST OVERVIEW



#### Tight Diamond Interchange

- Bangerter Over
- Hybrid Shift





#### 2700 WEST TRAFFIC IMPACTS





### 2700 WEST PEDESTRIAN BRIDGE

BANGERTER

Remove pedestrian bridge.



#### 2700 WEST CONSTRUCTION PHASING



PHASE 1 & 2A



#### 2700 WEST CONSTRUCTION PHASING



PHASE 2B



#### 2700 WEST CONSTRUCTION PHASING



PHASE 3





### INELCONE