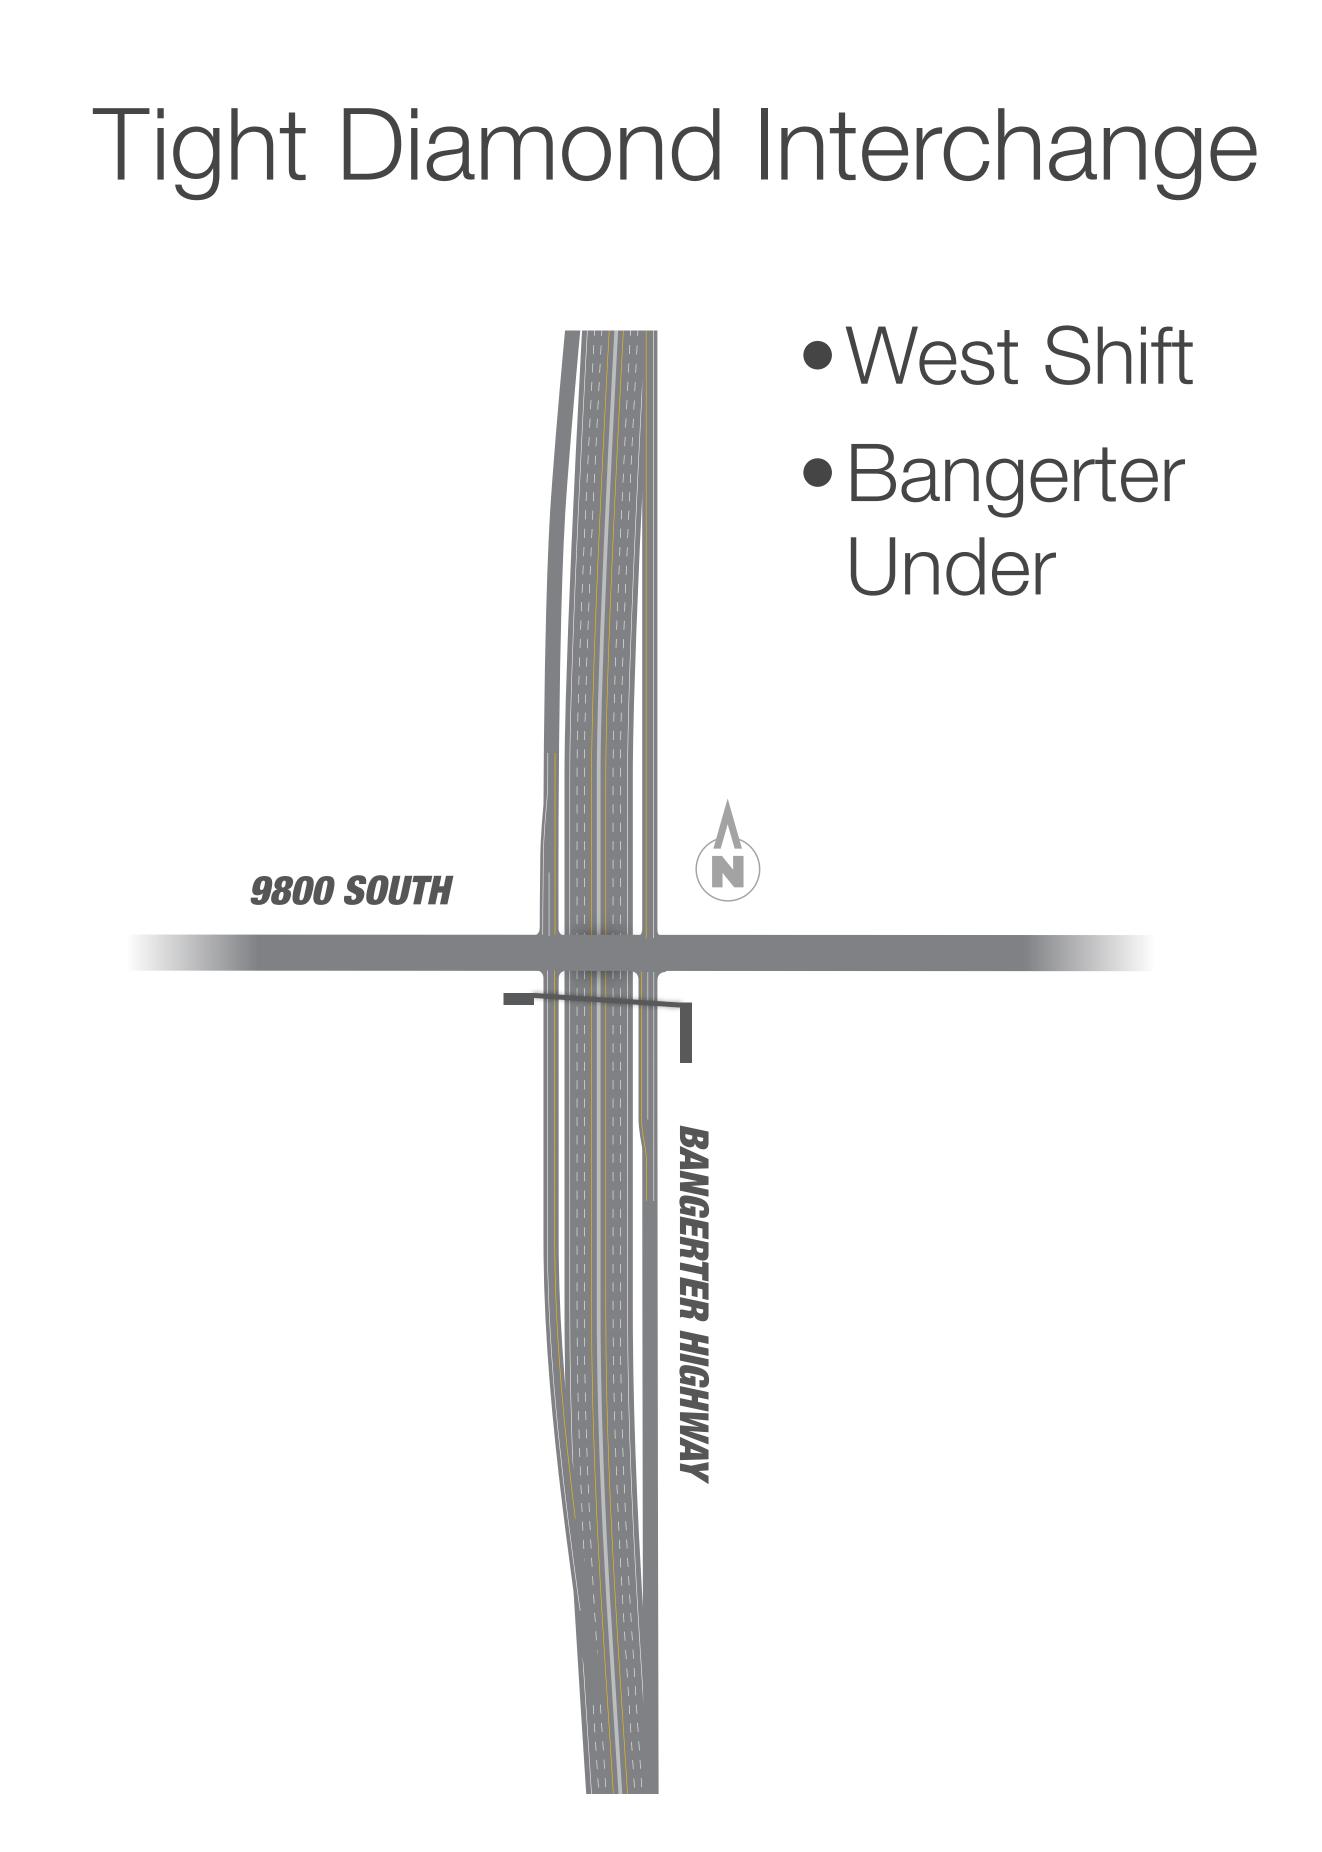

#### 13400 SOUTH OVERVIEW

#### Tight Diamond Interchange

- Bangerter Over
- Hybrid Shift