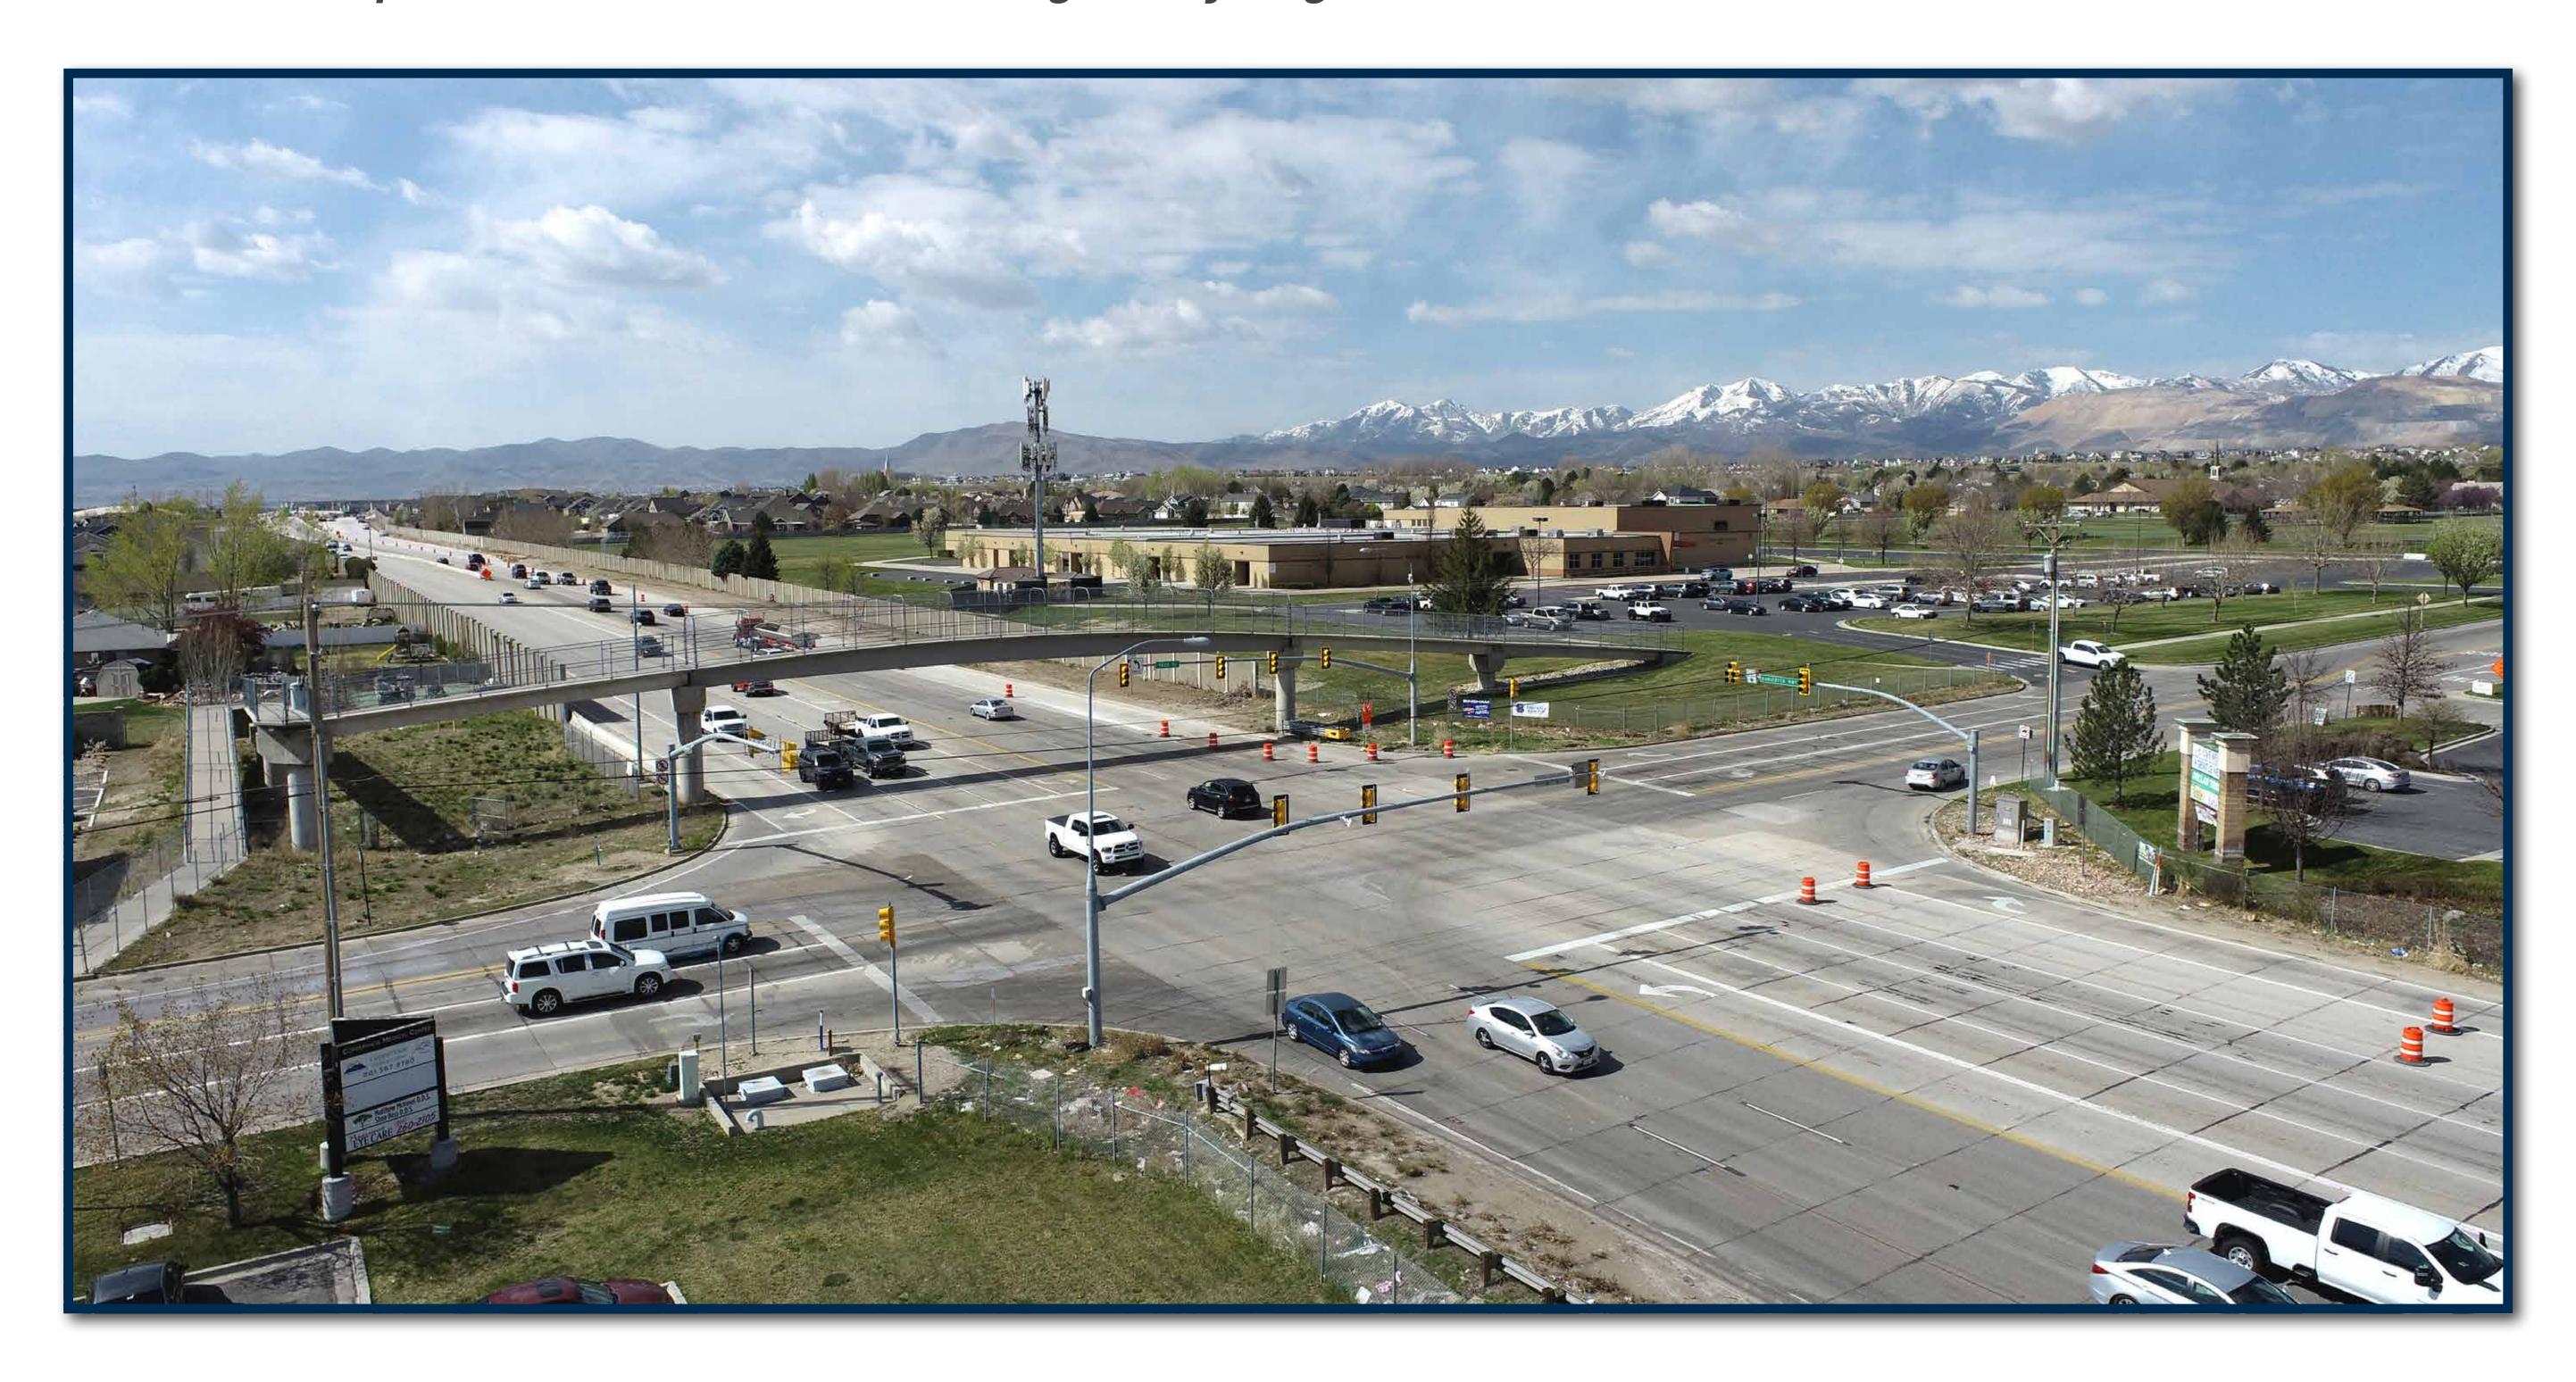

### BANGERTER SOUTH MEET THE CONTRACTOR

### 9800 South, 13400 South, 2700 West

Sept. 7, 2023

#### CONTACT US





Hotline: 888-766-ROAD (7623)



Email: bangerter@utah.gov



Website: udot.utah.gov/bangerter





#### SCHEDULE





#### 9800 SOUTH OVERVIEW







#### 9800 SOUTH EAST/WEST CLOSURE





# 9800 SOUTH PEDESTRIAN BRIDGE



Replace the bridge in a similar location.

Closure anticipated from March 2024 through early August 2024.



















#### 13400 SOUTH OVERVIEW





### Utility Shift



### 13400 SOUTH EAST/WEST CLOSURE





# 13400 SOUTH PEDESTRIAN BRIDGE



Remove pedestrian bridge.



















#### 2700 WEST OVERVIEW



#### Tight Diamond Interchange

- Bangerter Over
- Hybrid Shift





#### 2700 WEST TRAFFIC IMPACTS





### 2700 WEST PEDESTRIAN BRIDGE

BANGERTER

Remove pedestrian bridge.



#### 2700 WEST CONSTRUCTION PHASING



PHASE 1 & 2A



#### 2700 WEST CONSTRUCTION PHASING



PHASE 2B



#### 2700 WEST CONSTRUCTION PHASING



PHASE 3





### INELCONE