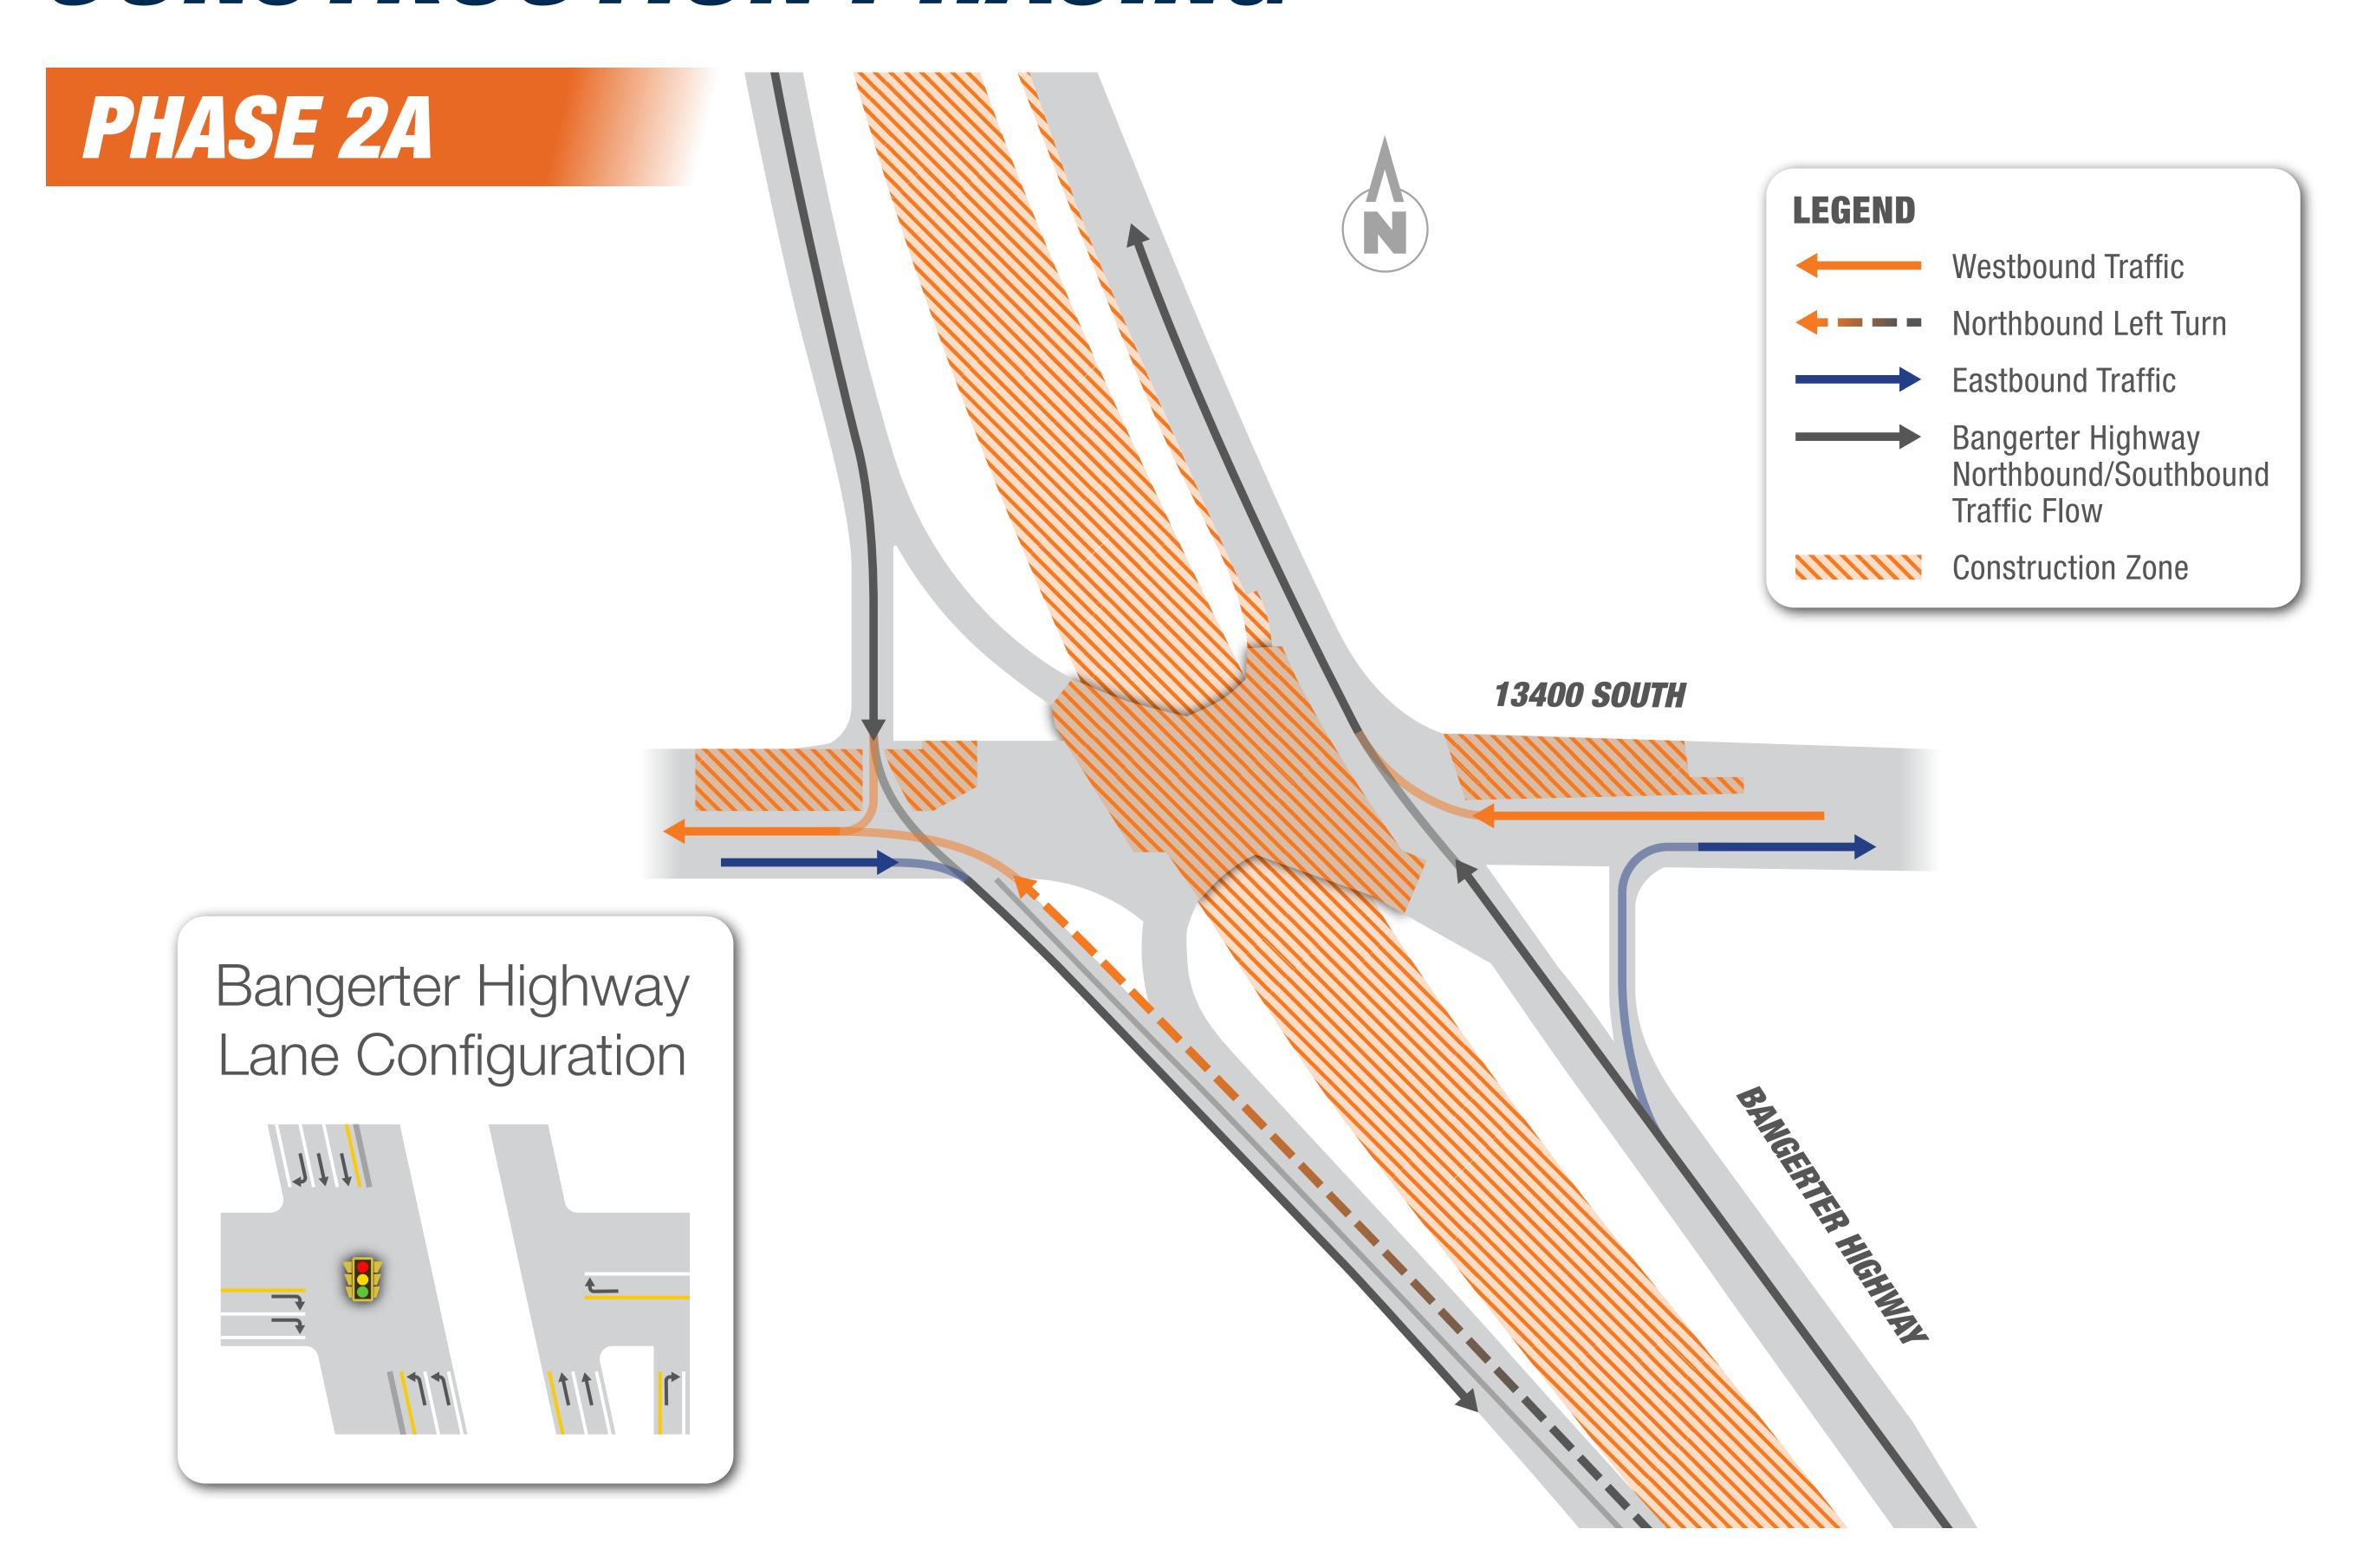

### BANGERTER SOUTH MEET THE CONTRACTOR

### 9800 South, 13400 South, 2700 West

Sept. 7, 2023

#### CONTACT US





Hotline: 888-766-ROAD (7623)



Email: bangerter@utah.gov



Website: udot.utah.gov/bangerter





#### SCHEDULE





#### 9800 SOUTH OVERVIEW







#### 9800 SOUTH EAST/WEST CLOSURE





# 9800 SOUTH PEDESTRIAN BRIDGE



Replace the bridge in a similar location.

Closure anticipated from March 2024 through early August 2024.



















#### 13400 SOUTH OVERVIEW





### Utility Shift



### 13400 SOUTH EAST/WEST CLOSURE





# 13400 SOUTH PEDESTRIAN BRIDGE



Remove pedestrian bridge.



















#### 2700 WEST OVERVIEW



#### Tight Diamond Interchange

- Bangerter Over
- Hybrid Shift





#### 2700 WEST TRAFFIC IMPACTS





### 2700 WEST PEDESTRIAN BRIDGE

BANGERTER

Remove pedestrian bridge.



#### 2700 WEST CONSTRUCTION PHASING



PHASE 1 & 2A



#### 2700 WEST CONSTRUCTION PHASING



PHASE 2B



#### 2700 WEST CONSTRUCTION PHASING



PHASE 3





### INELCONE