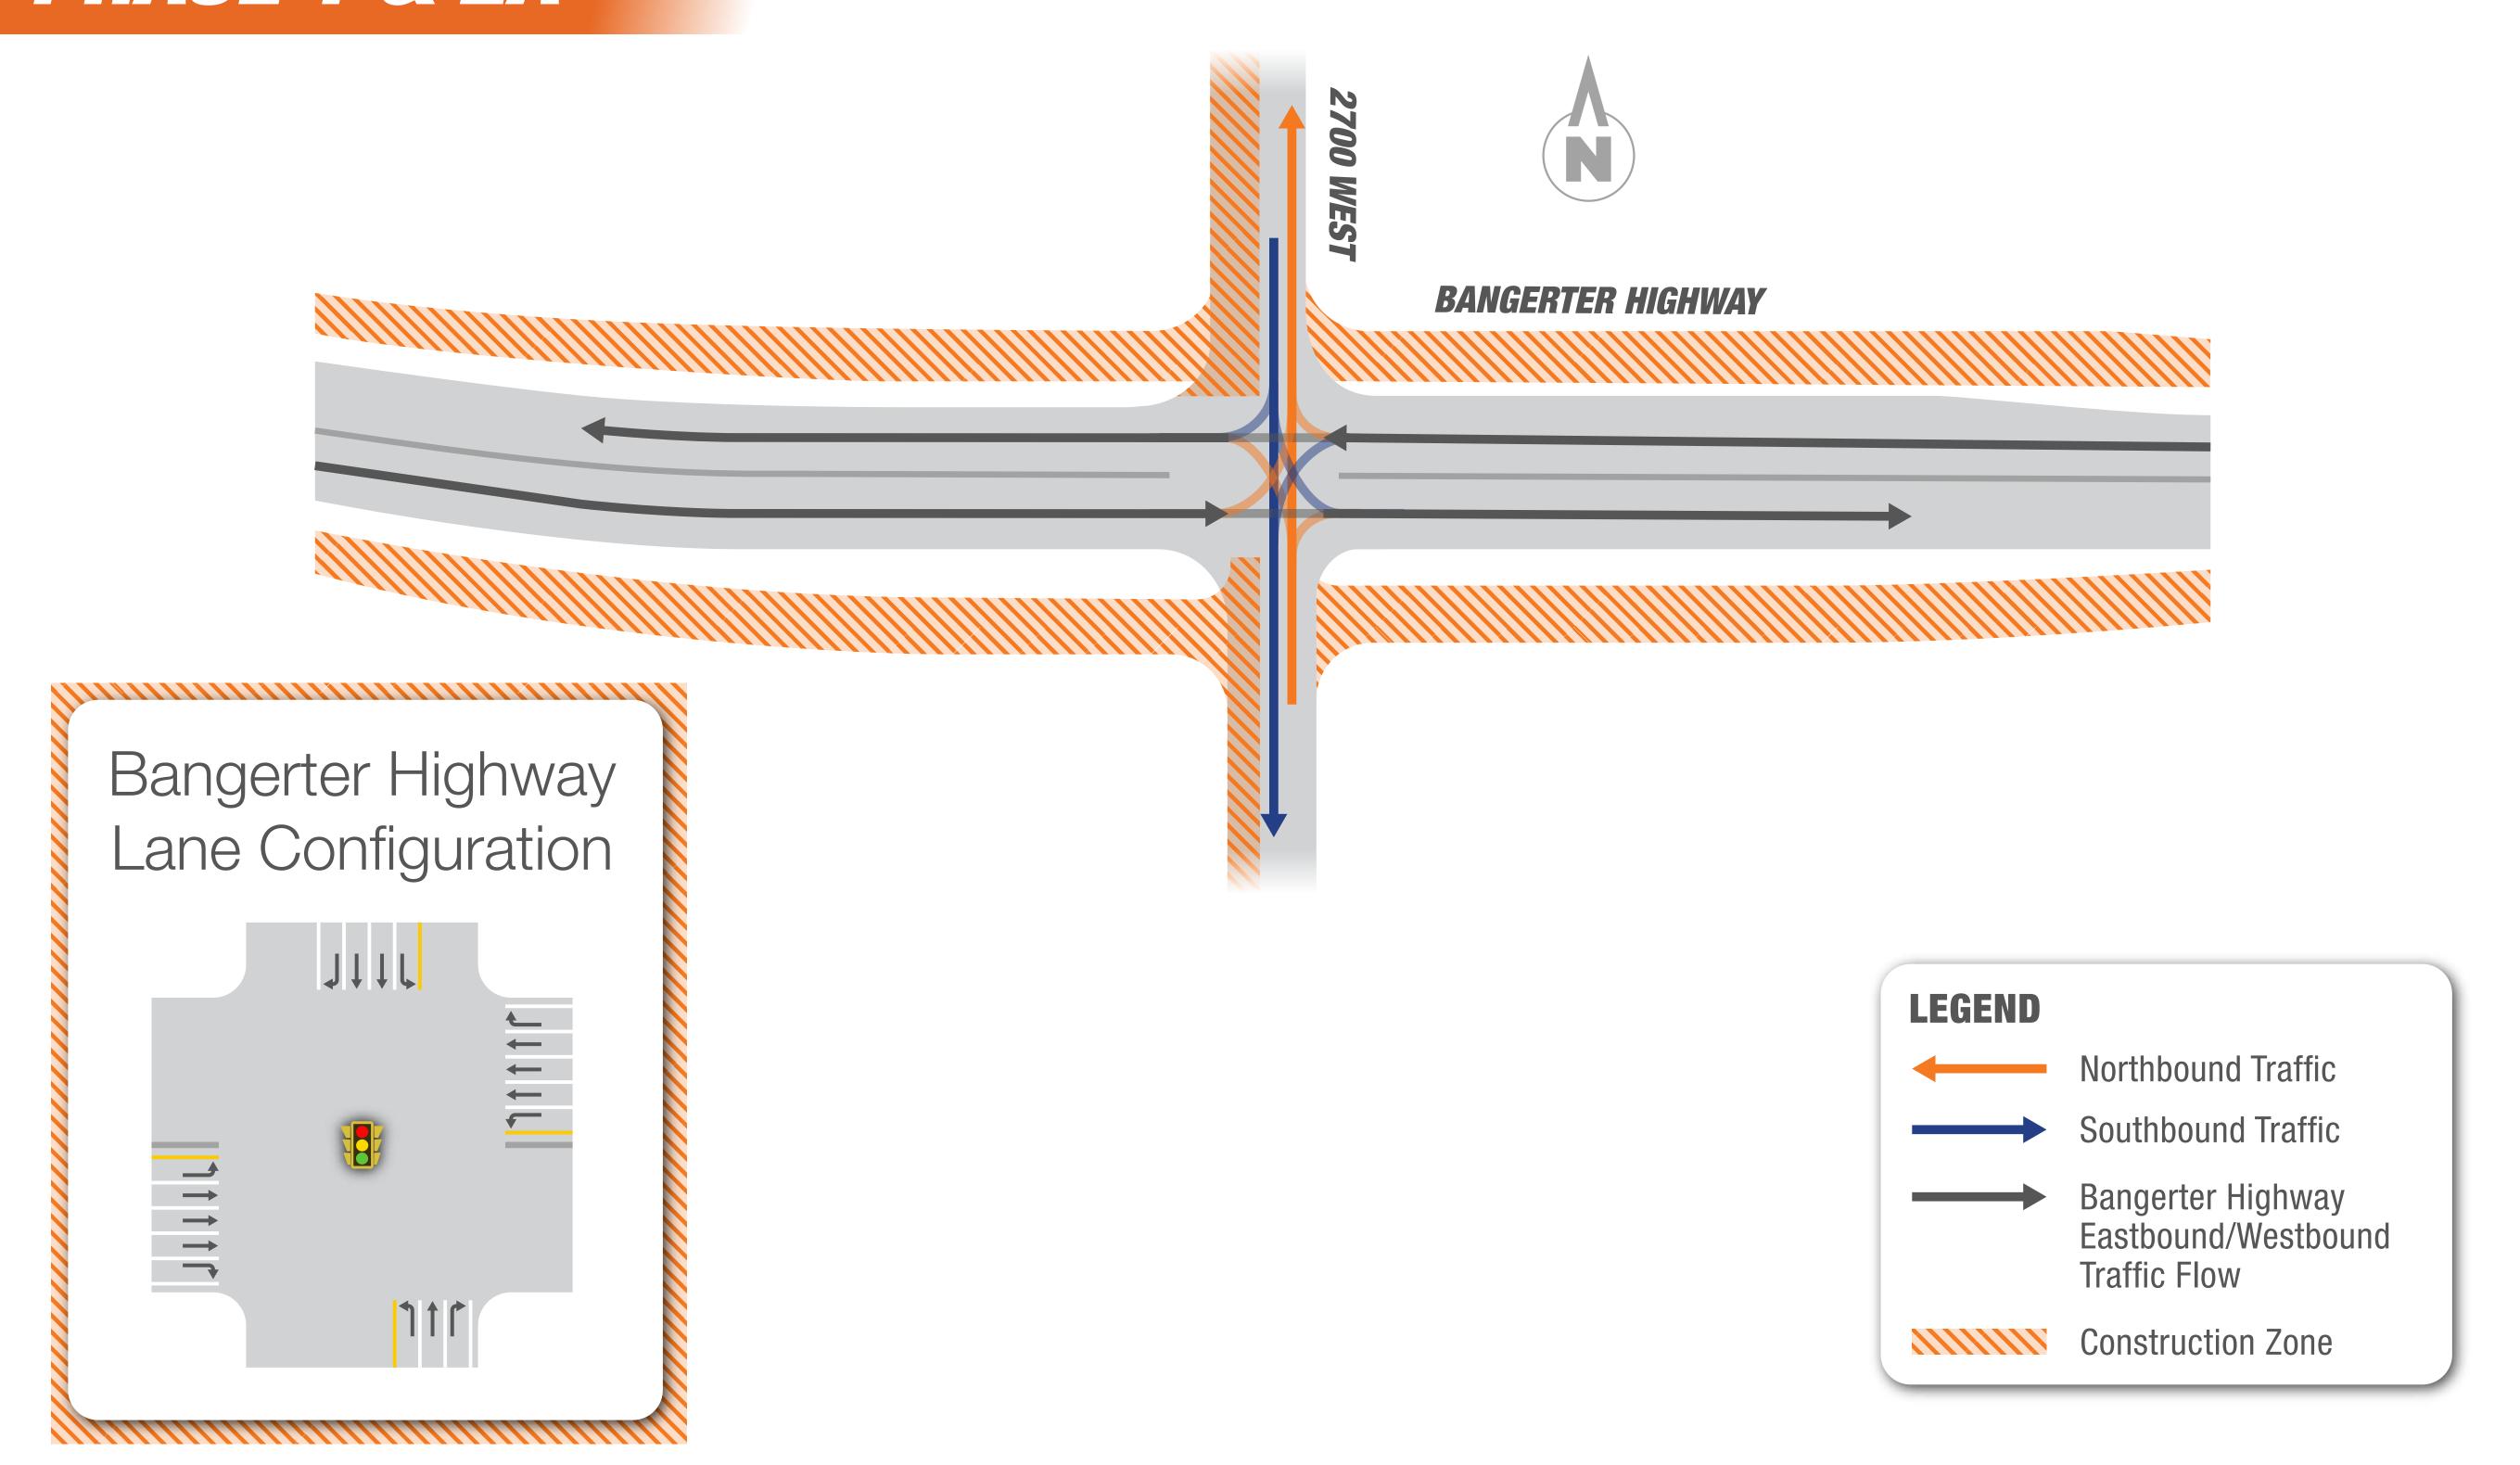

#### CONTACT US





Hotline: 888-766-ROAD (7623)



Email: bangerter@utah.gov



Website: udot.utah.gov/bangerter





#### SCHEDULE





#### 9800 SOUTH OVERVIEW







#### 9800 SOUTH EAST/WEST CLOSURE





# 9800 SOUTH PEDESTRIAN BRIDGE



Replace the bridge in a similar location.

Closure anticipated from March 2024 through early August 2024.



















#### 13400 SOUTH OVERVIEW





### Utility Shift



### 13400 SOUTH EAST/WEST CLOSURE





# 13400 SOUTH PEDESTRIAN BRIDGE



Remove pedestrian bridge.



















#### 2700 WEST OVERVIEW



#### Tight Diamond Interchange

- Bangerter Over
- Hybrid Shift





#### 2700 WEST TRAFFIC IMPACTS





### 2700 WEST PEDESTRIAN BRIDGE

BANGERTER

Remove pedestrian bridge.



#### 2700 WEST CONSTRUCTION PHASING



PHASE 1 & 2A



#### 2700 WEST CONSTRUCTION PHASING



PHASE 2B



#### 2700 WEST CONSTRUCTION PHASING



PHASE 3





### INELCONE