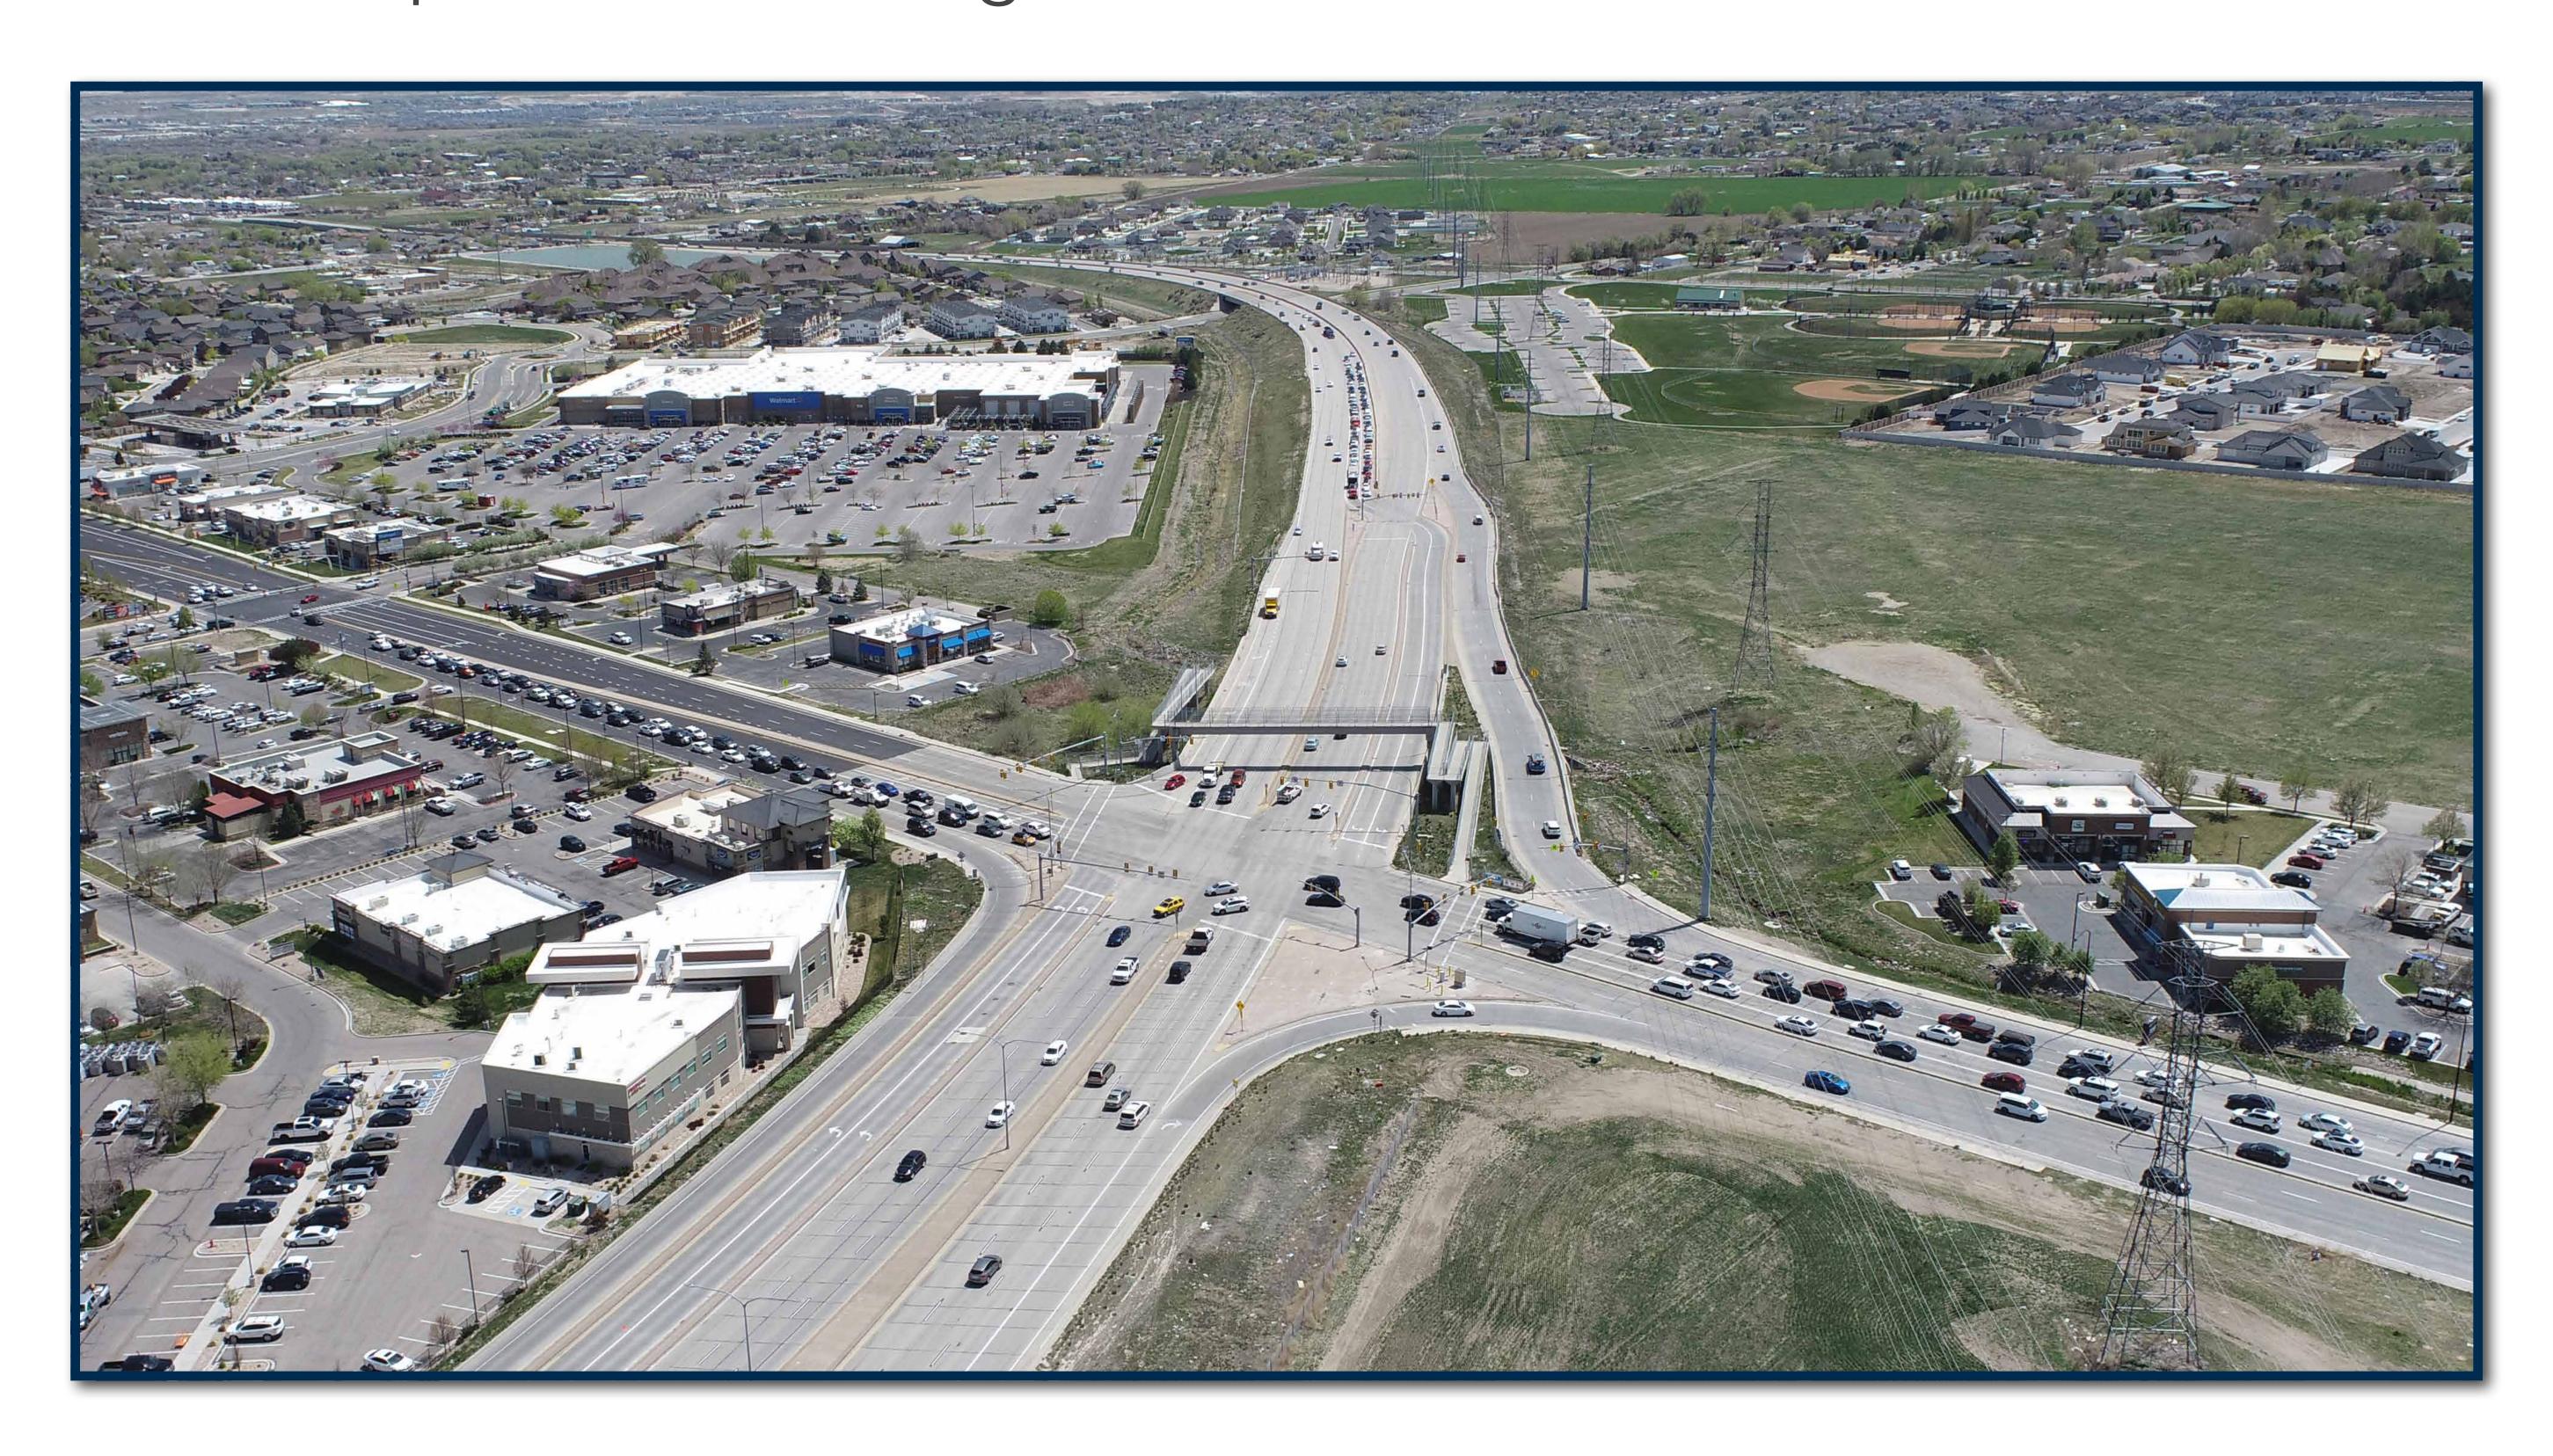

### BANGERTER SOUTH MEET THE CONTRACTOR

### 9800 South, 13400 South, 2700 West

Sept. 7, 2023

#### CONTACT US





Hotline: 888-766-ROAD (7623)



Email: bangerter@utah.gov



Website: udot.utah.gov/bangerter





#### SCHEDULE





#### 9800 SOUTH OVERVIEW







#### 9800 SOUTH EAST/WEST CLOSURE





# 9800 SOUTH PEDESTRIAN BRIDGE



Replace the bridge in a similar location.

Closure anticipated from March 2024 through early August 2024.



















#### 13400 SOUTH OVERVIEW





### Utility Shift



### 13400 SOUTH EAST/WEST CLOSURE





# 13400 SOUTH PEDESTRIAN BRIDGE



Remove pedestrian bridge.



















#### 2700 WEST OVERVIEW



#### Tight Diamond Interchange

- Bangerter Over
- Hybrid Shift





#### 2700 WEST TRAFFIC IMPACTS





### 2700 WEST PEDESTRIAN BRIDGE

BANGERTER

Remove pedestrian bridge.



#### 2700 WEST CONSTRUCTION PHASING



PHASE 1 & 2A



#### 2700 WEST CONSTRUCTION PHASING



PHASE 2B



#### 2700 WEST CONSTRUCTION PHASING



PHASE 3





### INELCONE