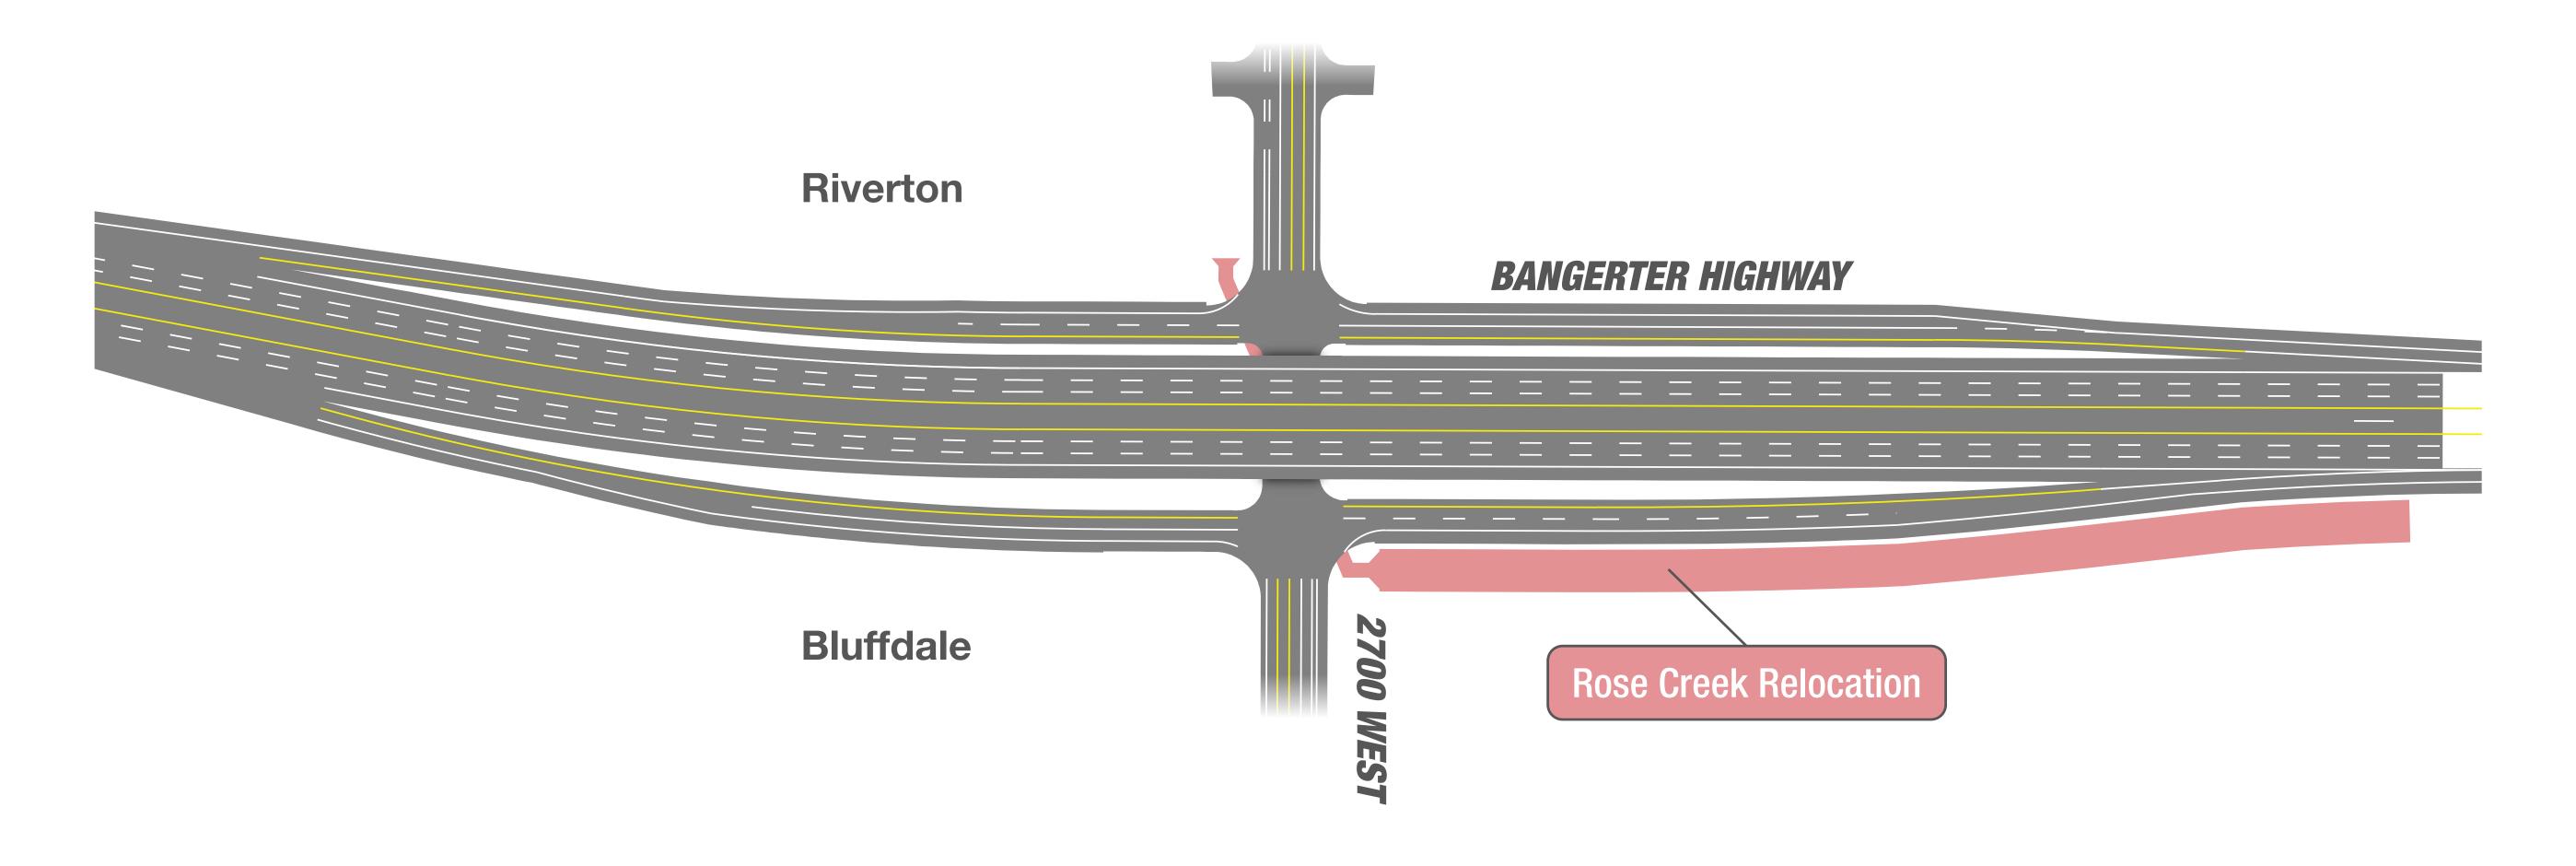

#### 2700 WEST OVERVIEW

#### Tight Diamond Interchange

- Bangerter Over
- Hybrid Shift