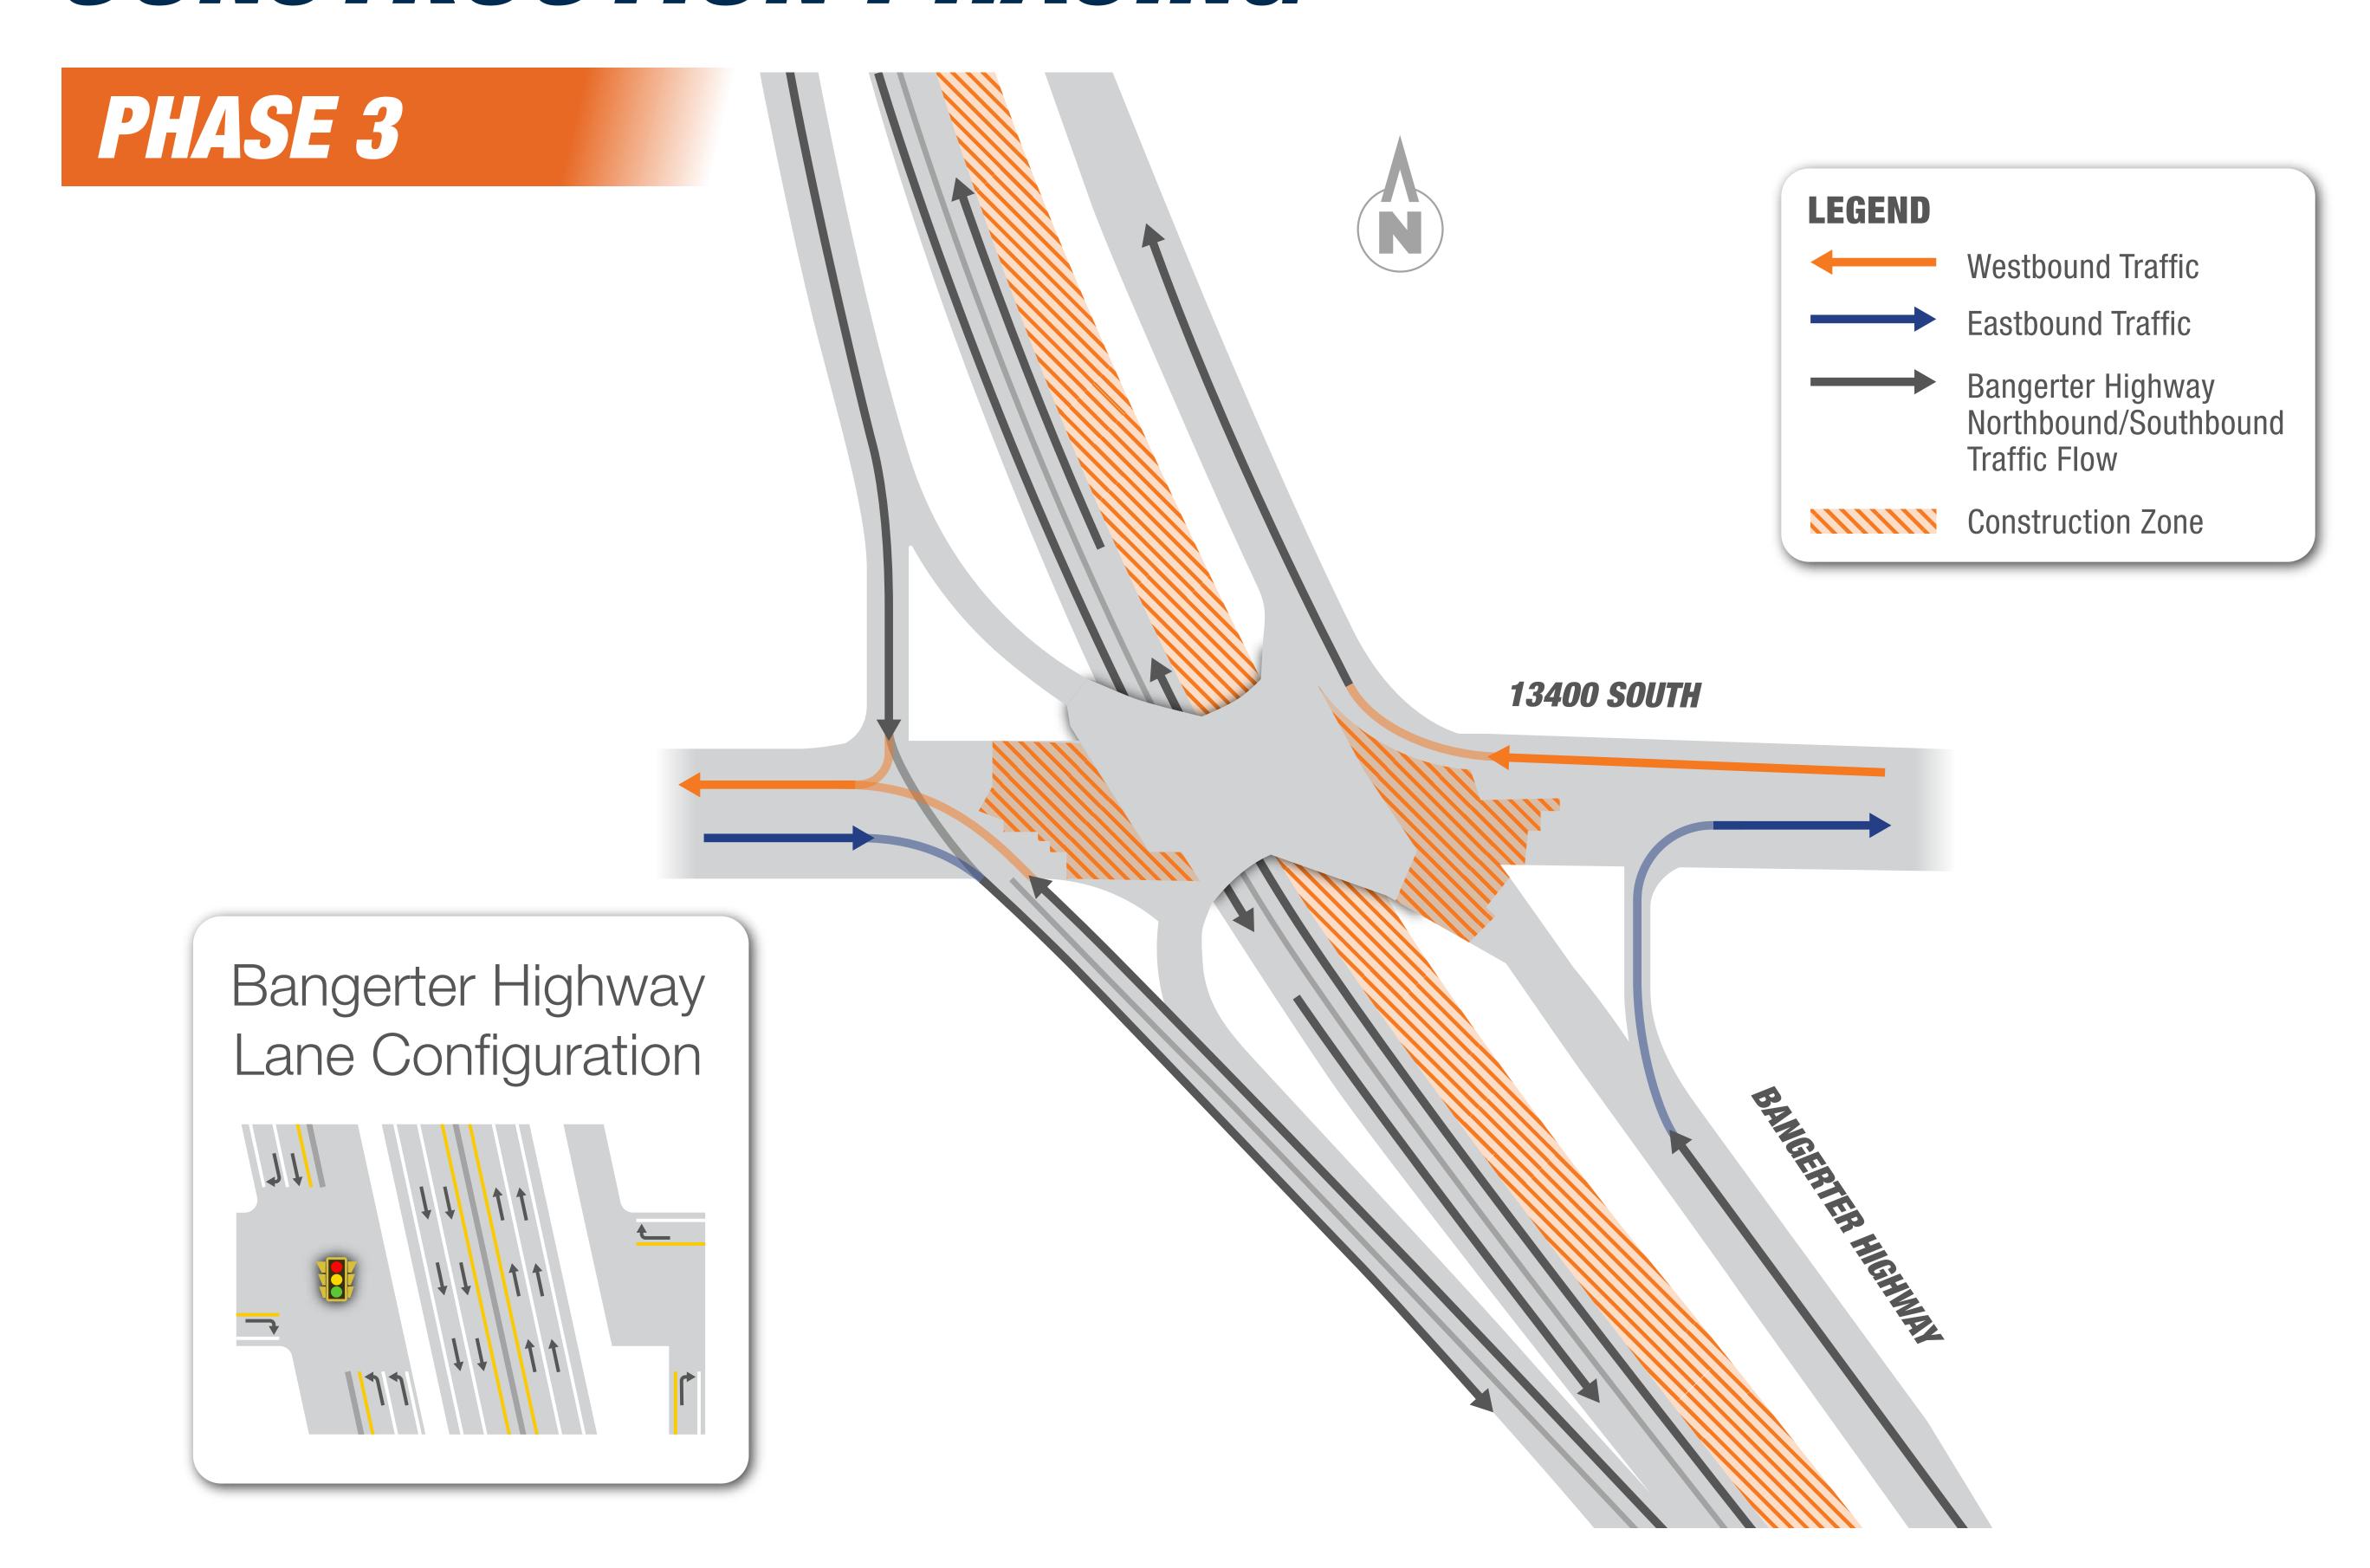

### BANGERTER SOUTH MEET THE CONTRACTOR

### 9800 South, 13400 South, 2700 West

Sept. 7, 2023

#### CONTACT US





Hotline: 888-766-ROAD (7623)



Email: bangerter@utah.gov



Website: udot.utah.gov/bangerter





#### SCHEDULE





#### 9800 SOUTH OVERVIEW







#### 9800 SOUTH EAST/WEST CLOSURE





# 9800 SOUTH PEDESTRIAN BRIDGE



Replace the bridge in a similar location.

Closure anticipated from March 2024 through early August 2024.



















#### 13400 SOUTH OVERVIEW





### Utility Shift



### 13400 SOUTH EAST/WEST CLOSURE





# 13400 SOUTH PEDESTRIAN BRIDGE



Remove pedestrian bridge.



















#### 2700 WEST OVERVIEW



#### Tight Diamond Interchange

- Bangerter Over
- Hybrid Shift





#### 2700 WEST TRAFFIC IMPACTS





### 2700 WEST PEDESTRIAN BRIDGE

BANGERTER

Remove pedestrian bridge.



#### 2700 WEST CONSTRUCTION PHASING



PHASE 1 & 2A



#### 2700 WEST CONSTRUCTION PHASING



PHASE 2B



#### 2700 WEST CONSTRUCTION PHASING



PHASE 3





### INELCONE