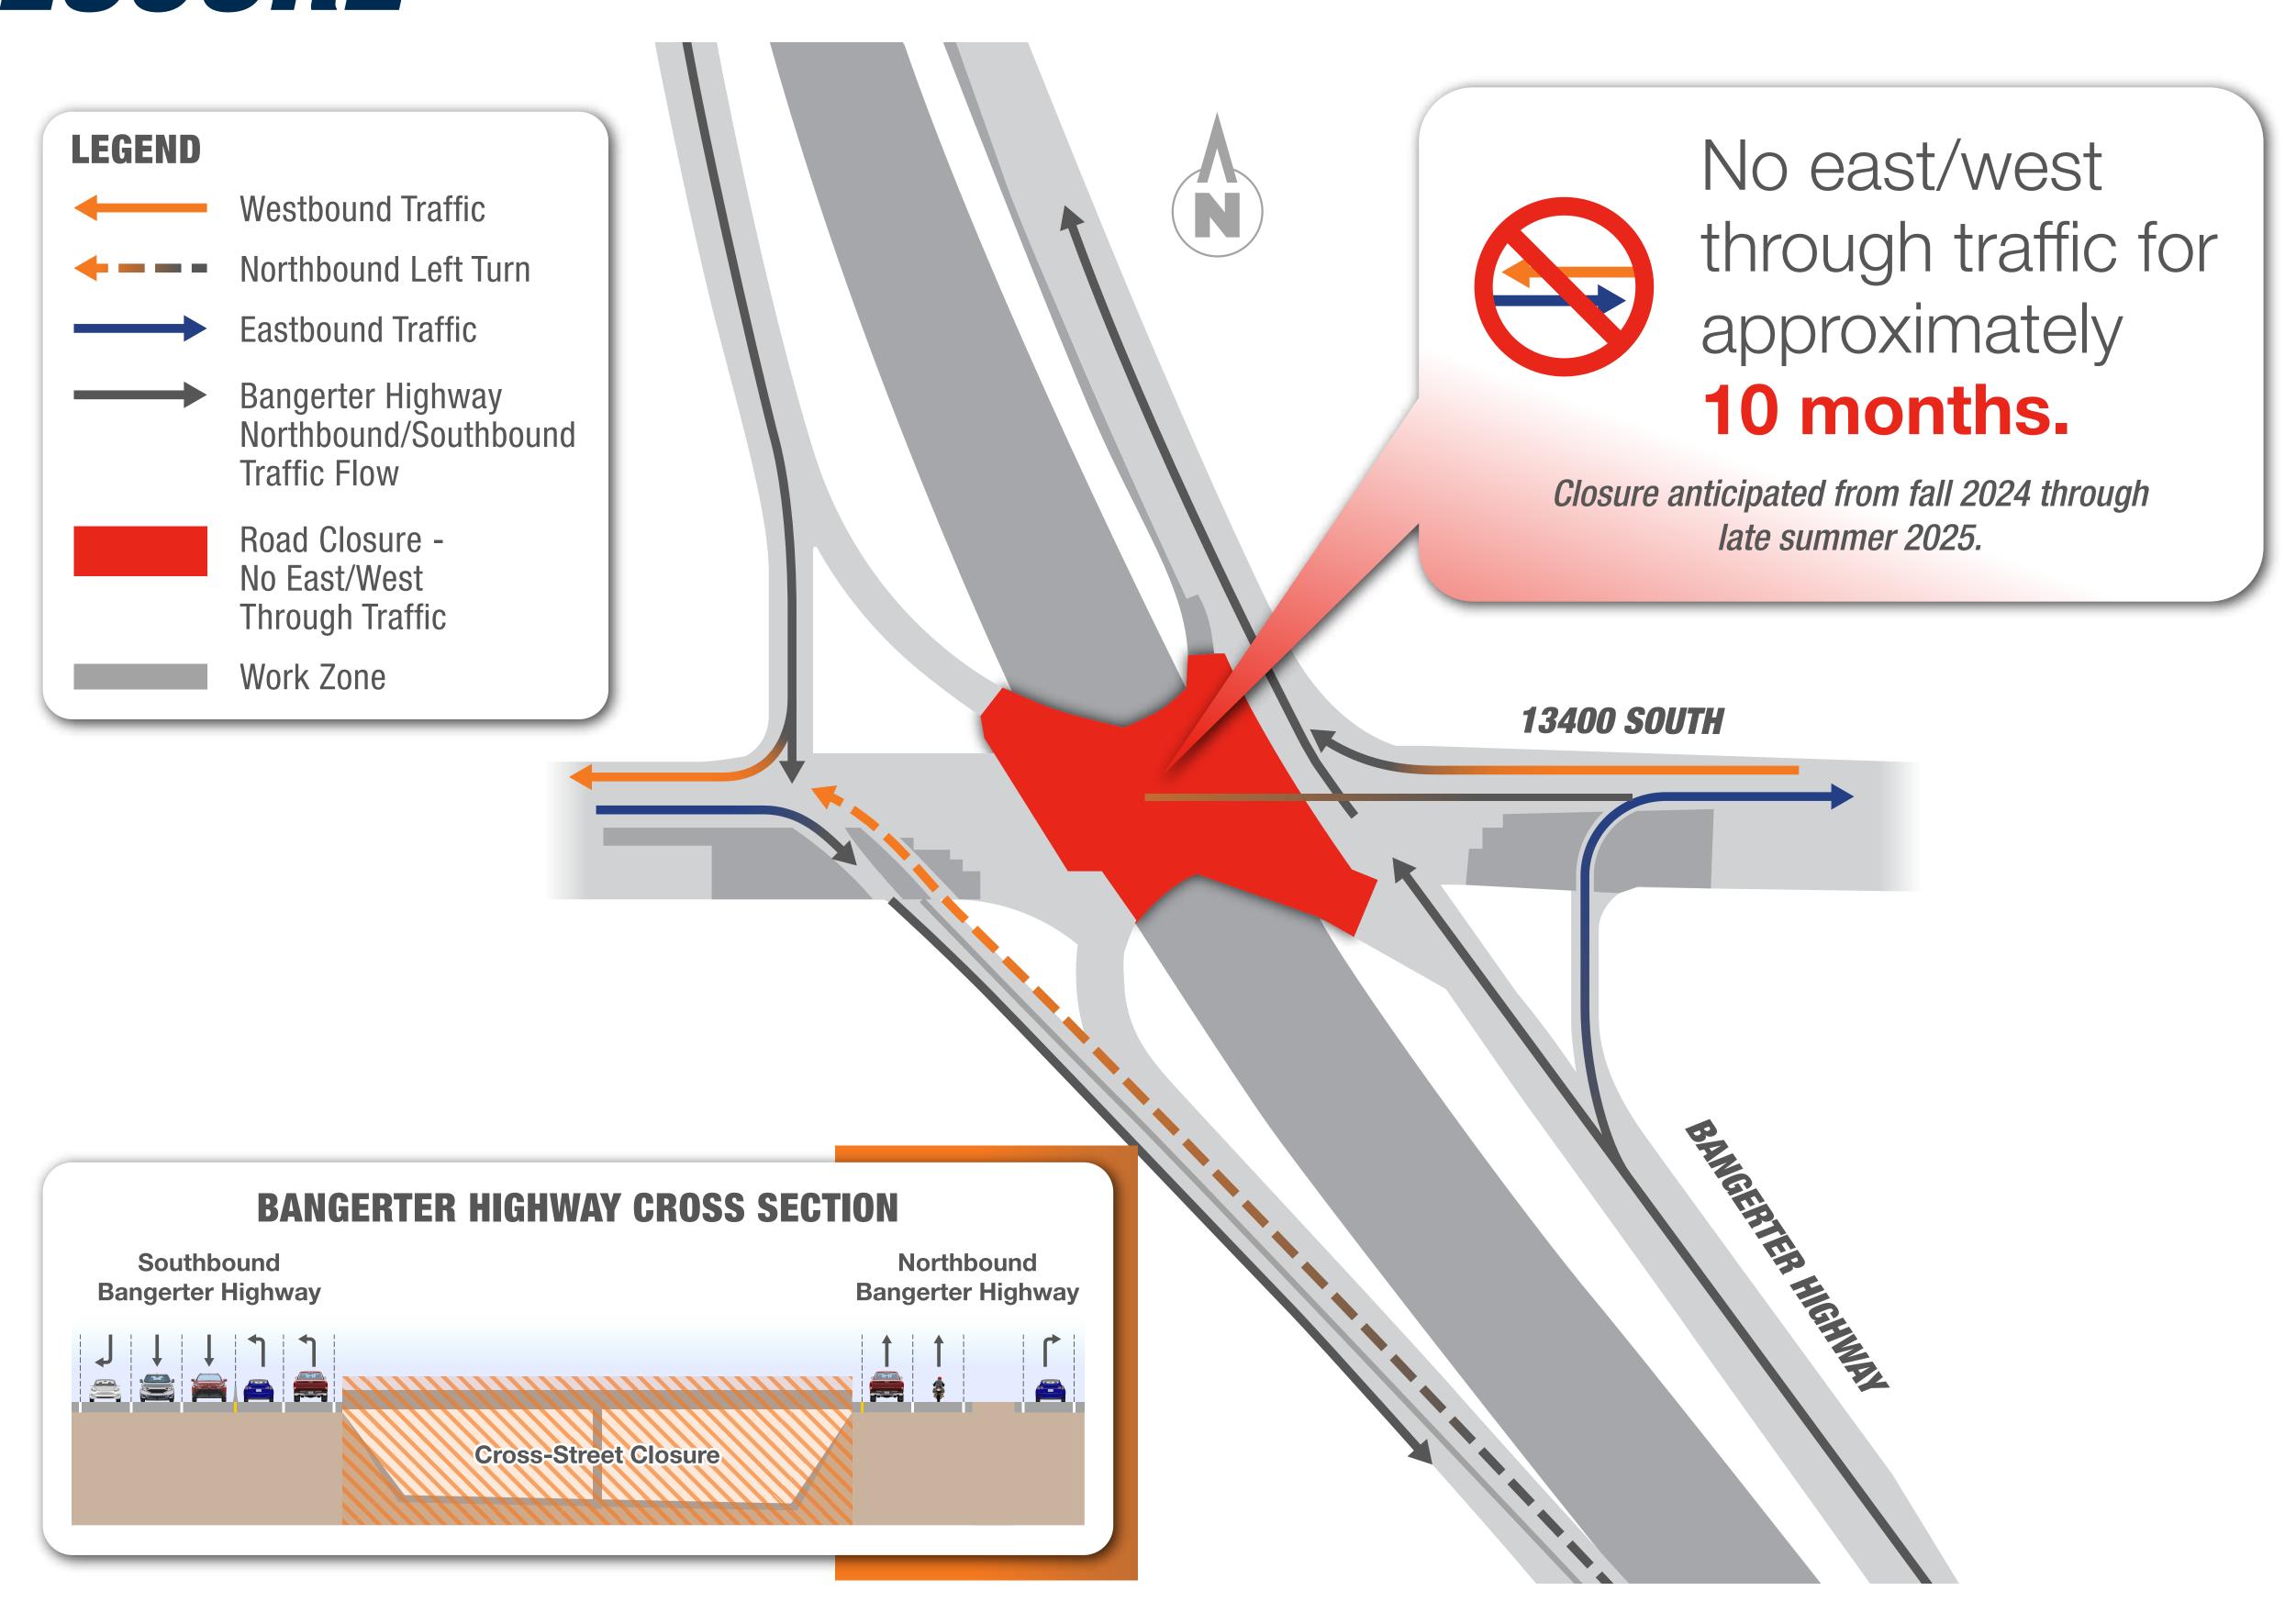

### BANGERTER SOUTH MEET THE CONTRACTOR

### 9800 South, 13400 South, 2700 West

Sept. 7, 2023

#### CONTACT US





Hotline: 888-766-ROAD (7623)



Email: bangerter@utah.gov



Website: udot.utah.gov/bangerter





#### SCHEDULE





#### 9800 SOUTH OVERVIEW







#### 9800 SOUTH EAST/WEST CLOSURE





# 9800 SOUTH PEDESTRIAN BRIDGE



Replace the bridge in a similar location.

Closure anticipated from March 2024 through early August 2024.



















#### 13400 SOUTH OVERVIEW





### Utility Shift



### 13400 SOUTH EAST/WEST CLOSURE





# 13400 SOUTH PEDESTRIAN BRIDGE



Remove pedestrian bridge.



















#### 2700 WEST OVERVIEW



#### Tight Diamond Interchange

- Bangerter Over
- Hybrid Shift





#### 2700 WEST TRAFFIC IMPACTS





### 2700 WEST PEDESTRIAN BRIDGE

BANGERTER

Remove pedestrian bridge.



#### 2700 WEST CONSTRUCTION PHASING



PHASE 1 & 2A



#### 2700 WEST CONSTRUCTION PHASING



PHASE 2B



#### 2700 WEST CONSTRUCTION PHASING



PHASE 3





### INELCONE