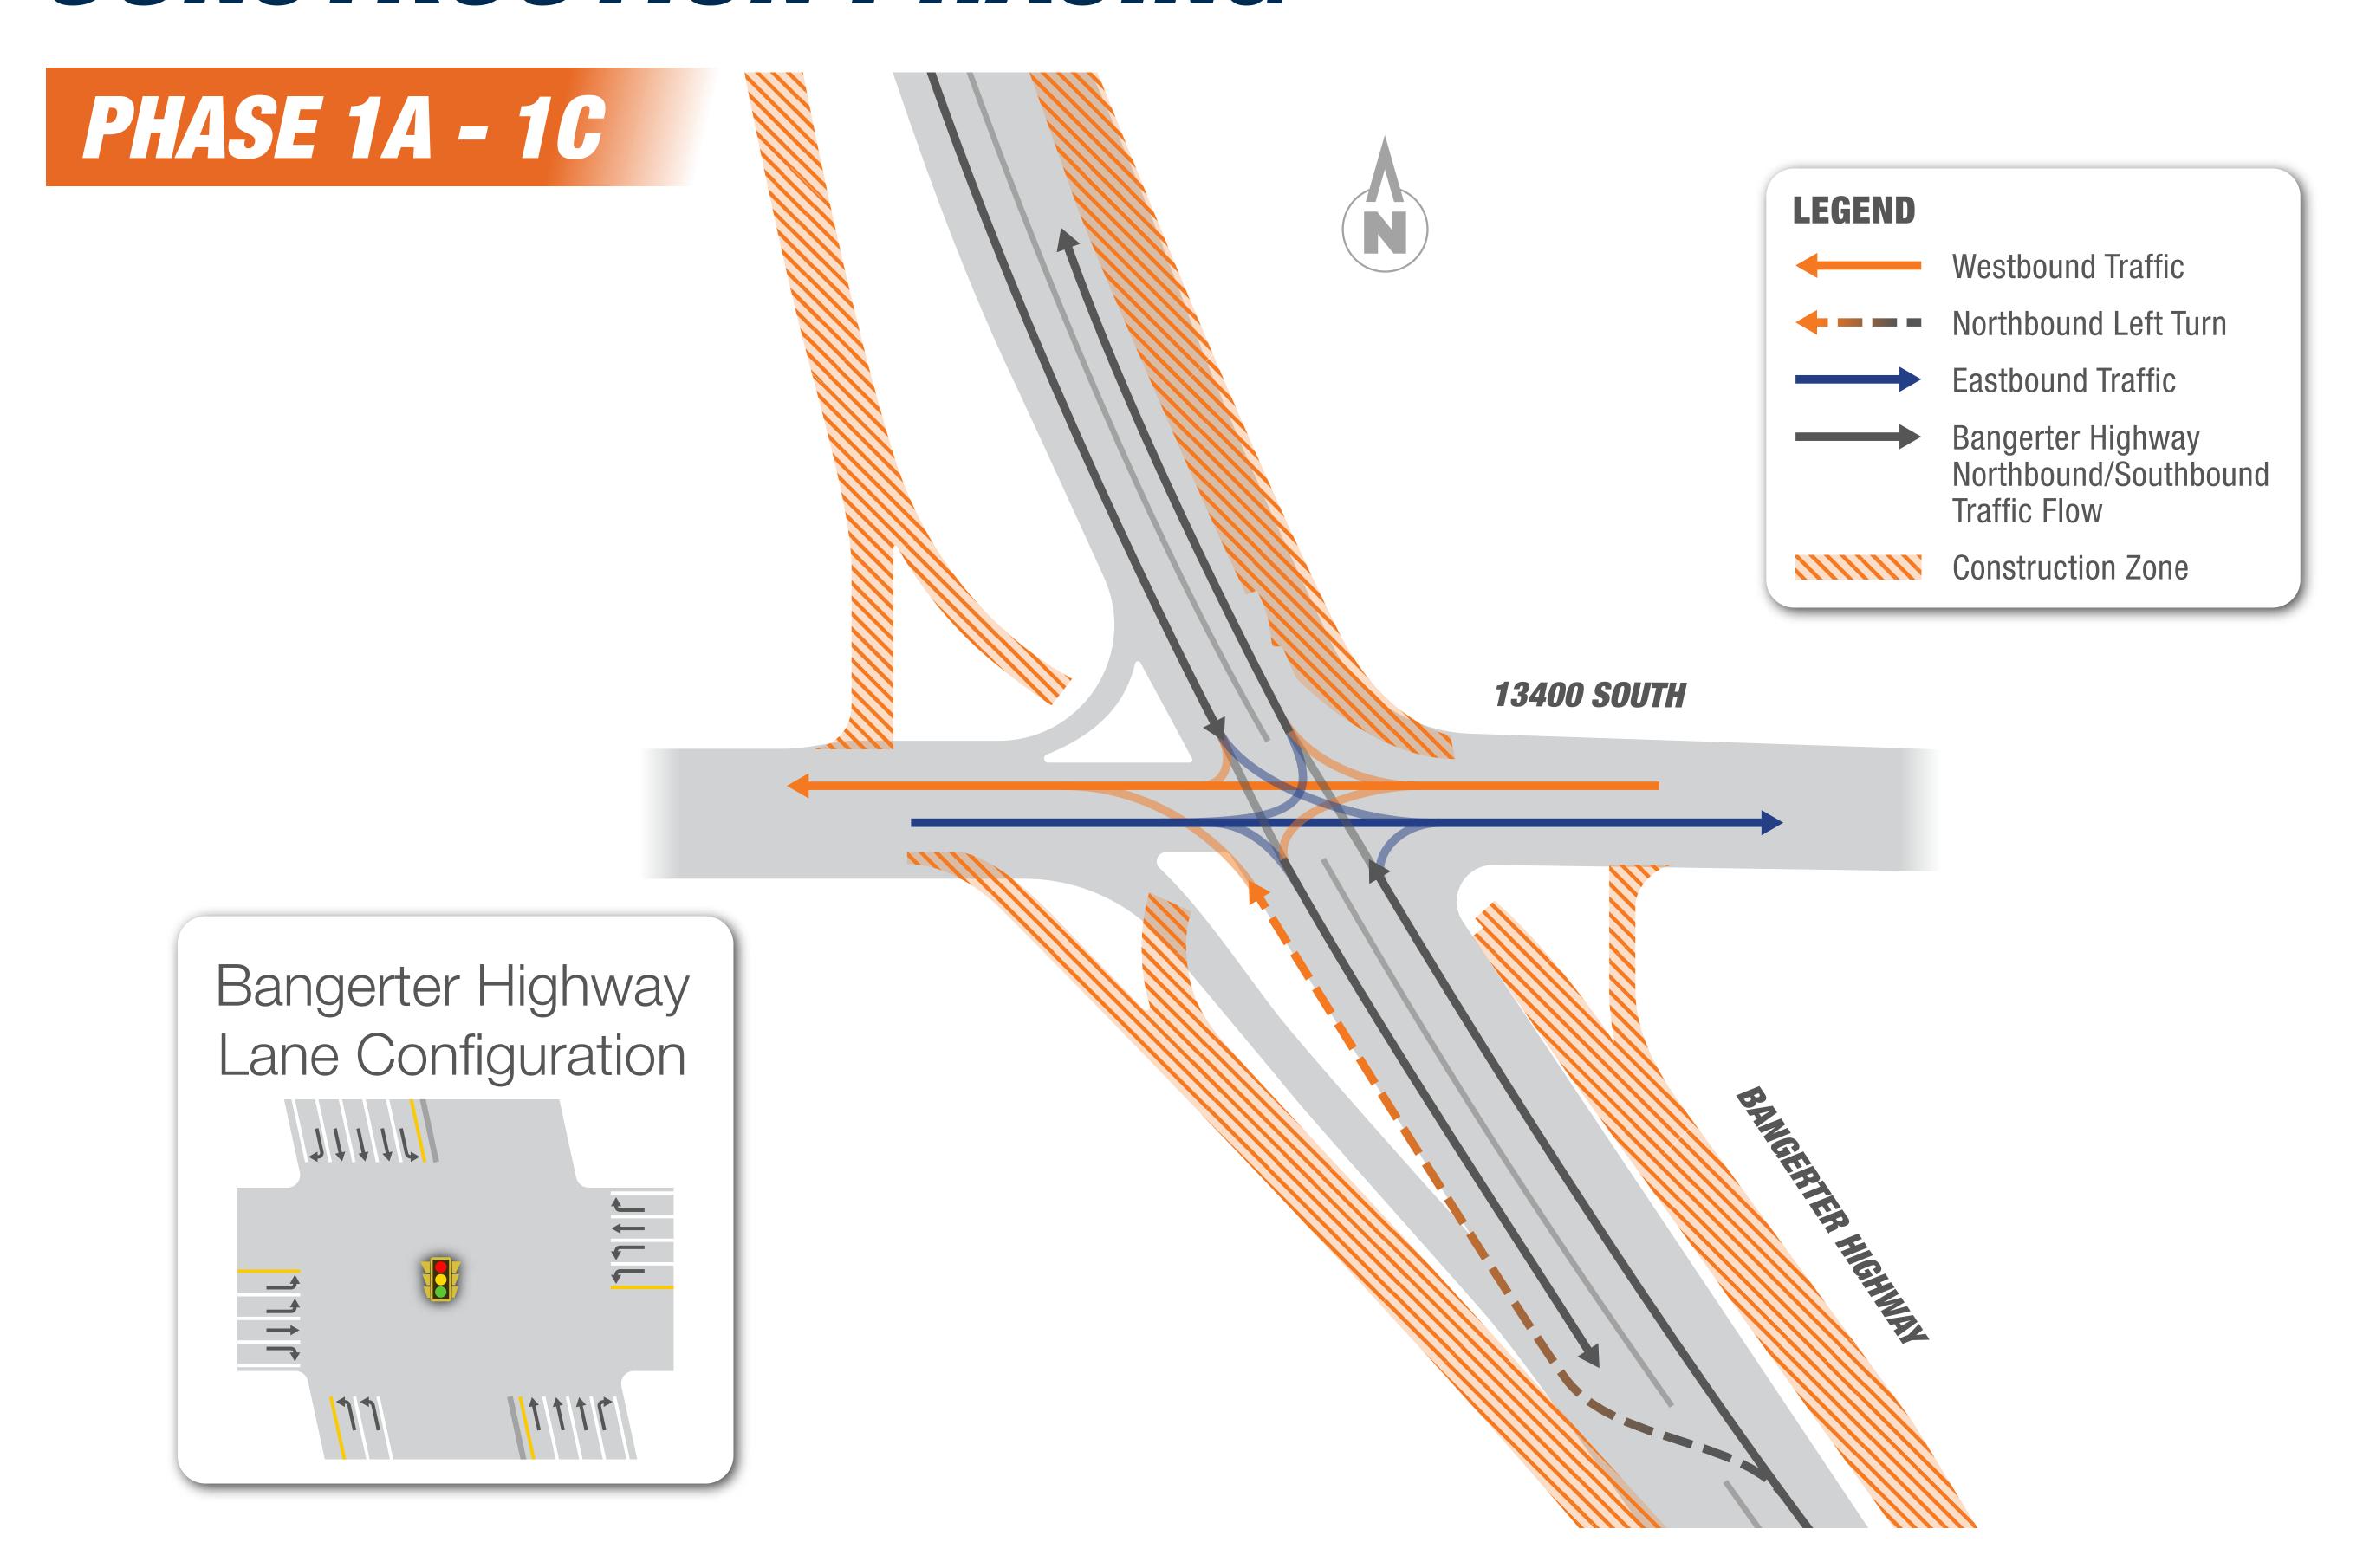

### BANGERTER SOUTH MEET THE CONTRACTOR

### 9800 South, 13400 South, 2700 West

Sept. 7, 2023

#### CONTACT US





Hotline: 888-766-ROAD (7623)



Email: bangerter@utah.gov



Website: udot.utah.gov/bangerter





#### SCHEDULE





#### 9800 SOUTH OVERVIEW







#### 9800 SOUTH EAST/WEST CLOSURE





# 9800 SOUTH PEDESTRIAN BRIDGE



Replace the bridge in a similar location.

Closure anticipated from March 2024 through early August 2024.



















#### 13400 SOUTH OVERVIEW





### Utility Shift



### 13400 SOUTH EAST/WEST CLOSURE





# 13400 SOUTH PEDESTRIAN BRIDGE



Remove pedestrian bridge.



















#### 2700 WEST OVERVIEW



#### Tight Diamond Interchange

- Bangerter Over
- Hybrid Shift





#### 2700 WEST TRAFFIC IMPACTS





### 2700 WEST PEDESTRIAN BRIDGE

BANGERTER

Remove pedestrian bridge.



#### 2700 WEST CONSTRUCTION PHASING



PHASE 1 & 2A



#### 2700 WEST CONSTRUCTION PHASING



PHASE 2B



#### 2700 WEST CONSTRUCTION PHASING



PHASE 3





### INELCONE