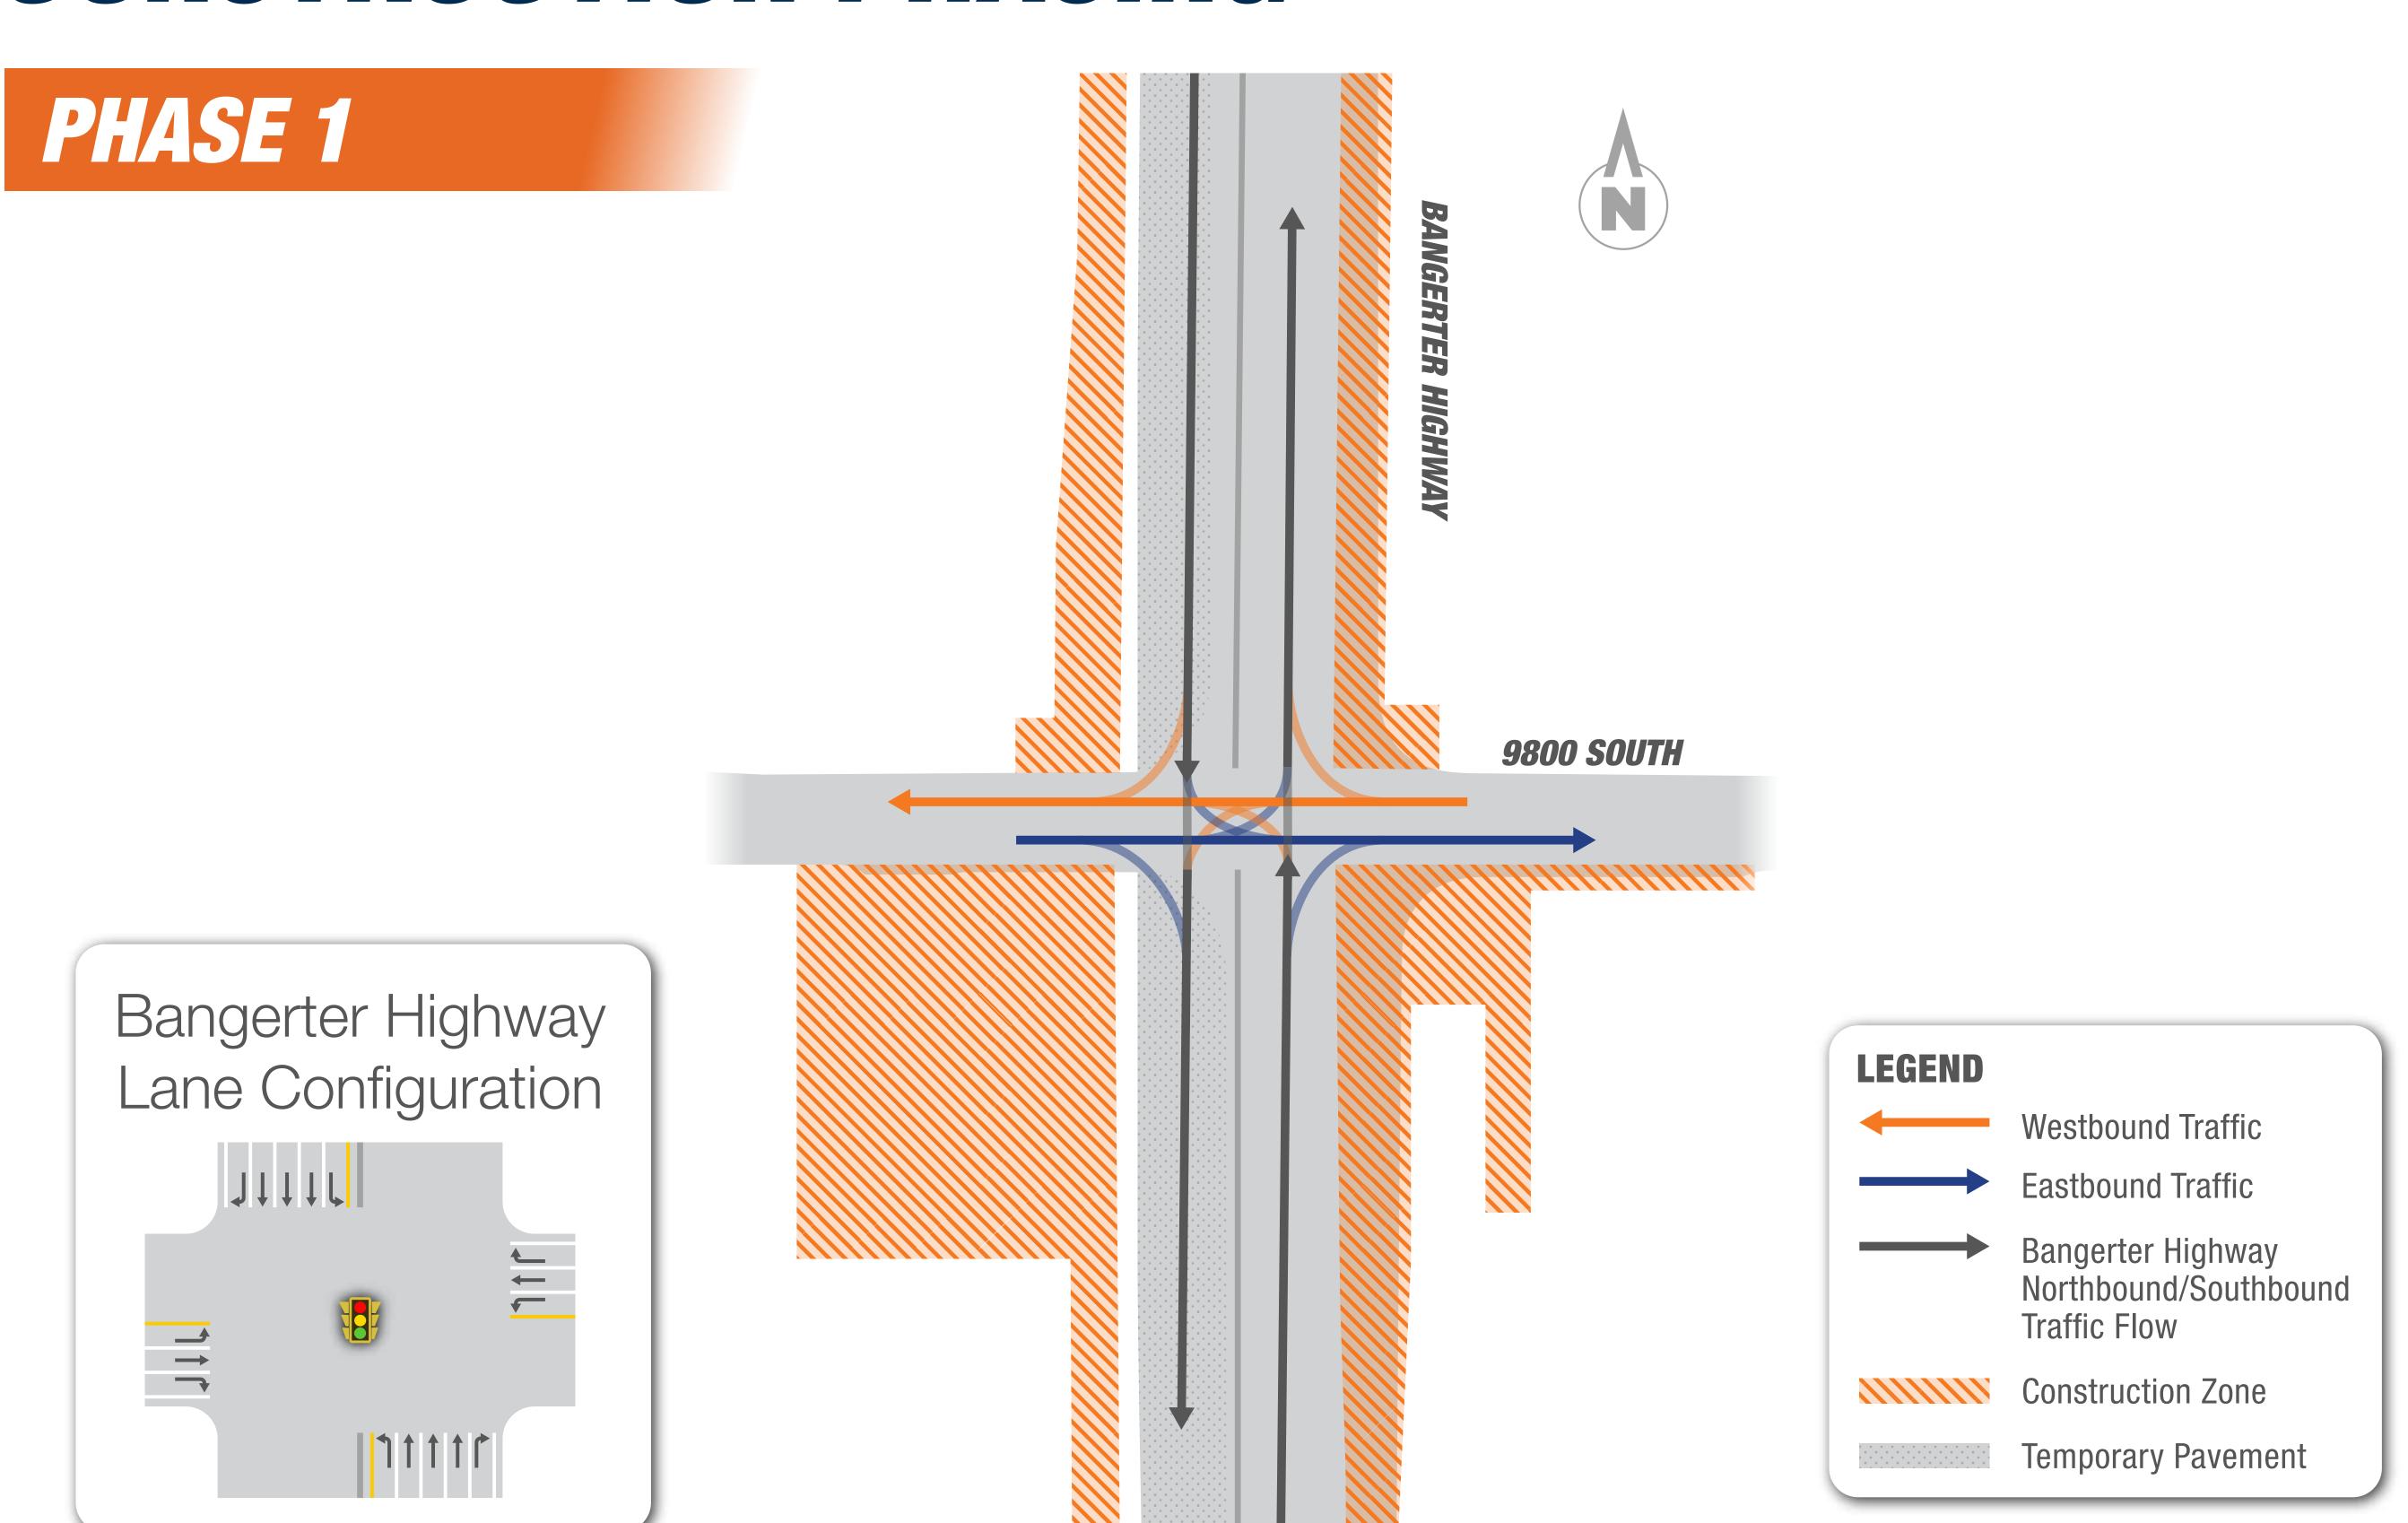

### BANGERTER SOUTH MEET THE CONTRACTOR

### 9800 South, 13400 South, 2700 West

Sept. 7, 2023

#### CONTACT US





Hotline: 888-766-ROAD (7623)



Email: bangerter@utah.gov



Website: udot.utah.gov/bangerter





#### SCHEDULE





#### 9800 SOUTH OVERVIEW







#### 9800 SOUTH EAST/WEST CLOSURE





# 9800 SOUTH PEDESTRIAN BRIDGE



Replace the bridge in a similar location.

Closure anticipated from March 2024 through early August 2024.



















#### 13400 SOUTH OVERVIEW





### Utility Shift



### 13400 SOUTH EAST/WEST CLOSURE





# 13400 SOUTH PEDESTRIAN BRIDGE



Remove pedestrian bridge.



















#### 2700 WEST OVERVIEW



#### Tight Diamond Interchange

- Bangerter Over
- Hybrid Shift





#### 2700 WEST TRAFFIC IMPACTS





### 2700 WEST PEDESTRIAN BRIDGE

BANGERTER

Remove pedestrian bridge.



#### 2700 WEST CONSTRUCTION PHASING



PHASE 1 & 2A



#### 2700 WEST CONSTRUCTION PHASING



PHASE 2B



#### 2700 WEST CONSTRUCTION PHASING



PHASE 3





### INELCONE