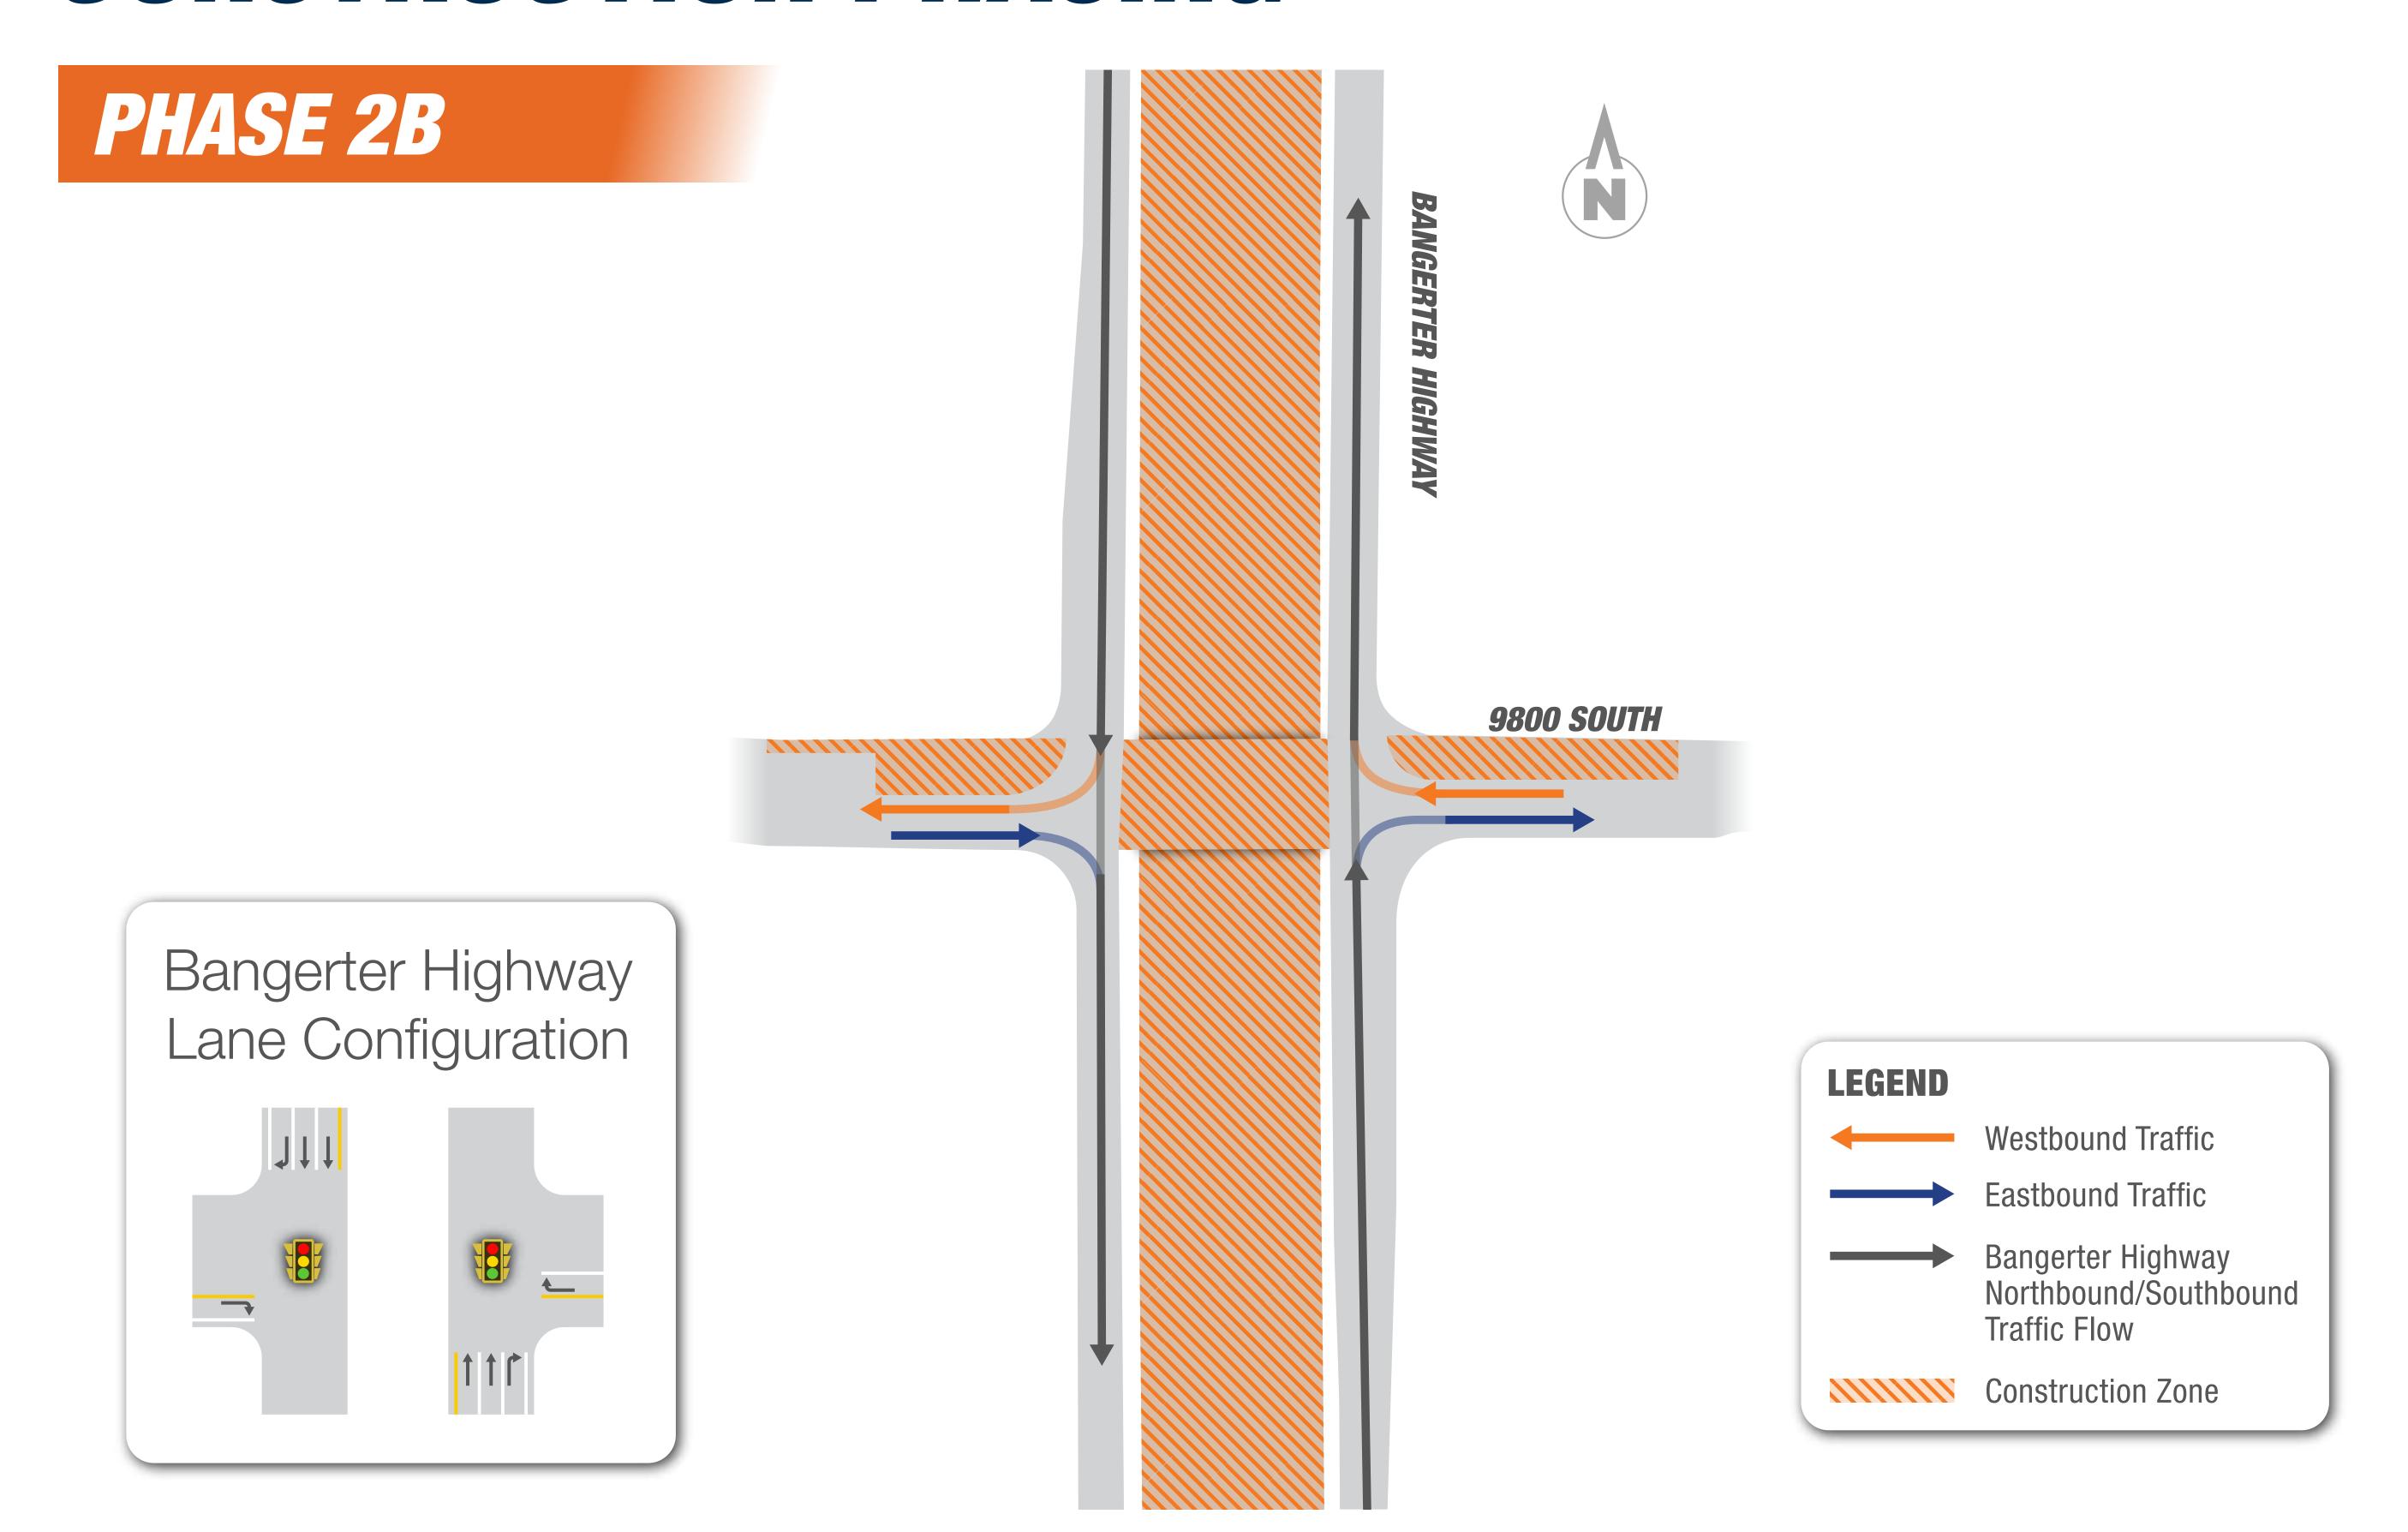

### BANGERTER SOUTH MEET THE CONTRACTOR

### 9800 South, 13400 South, 2700 West

Sept. 7, 2023

#### CONTACT US





Hotline: 888-766-ROAD (7623)



Email: bangerter@utah.gov



Website: udot.utah.gov/bangerter





#### SCHEDULE





#### 9800 SOUTH OVERVIEW







#### 9800 SOUTH EAST/WEST CLOSURE





# 9800 SOUTH PEDESTRIAN BRIDGE



Replace the bridge in a similar location.

Closure anticipated from March 2024 through early August 2024.



















#### 13400 SOUTH OVERVIEW





### Utility Shift



### 13400 SOUTH EAST/WEST CLOSURE





# 13400 SOUTH PEDESTRIAN BRIDGE



Remove pedestrian bridge.



















#### 2700 WEST OVERVIEW



#### Tight Diamond Interchange

- Bangerter Over
- Hybrid Shift





#### 2700 WEST TRAFFIC IMPACTS





### 2700 WEST PEDESTRIAN BRIDGE

BANGERTER

Remove pedestrian bridge.



#### 2700 WEST CONSTRUCTION PHASING



PHASE 1 & 2A



#### 2700 WEST CONSTRUCTION PHASING



PHASE 2B



#### 2700 WEST CONSTRUCTION PHASING



PHASE 3





### INELCONE