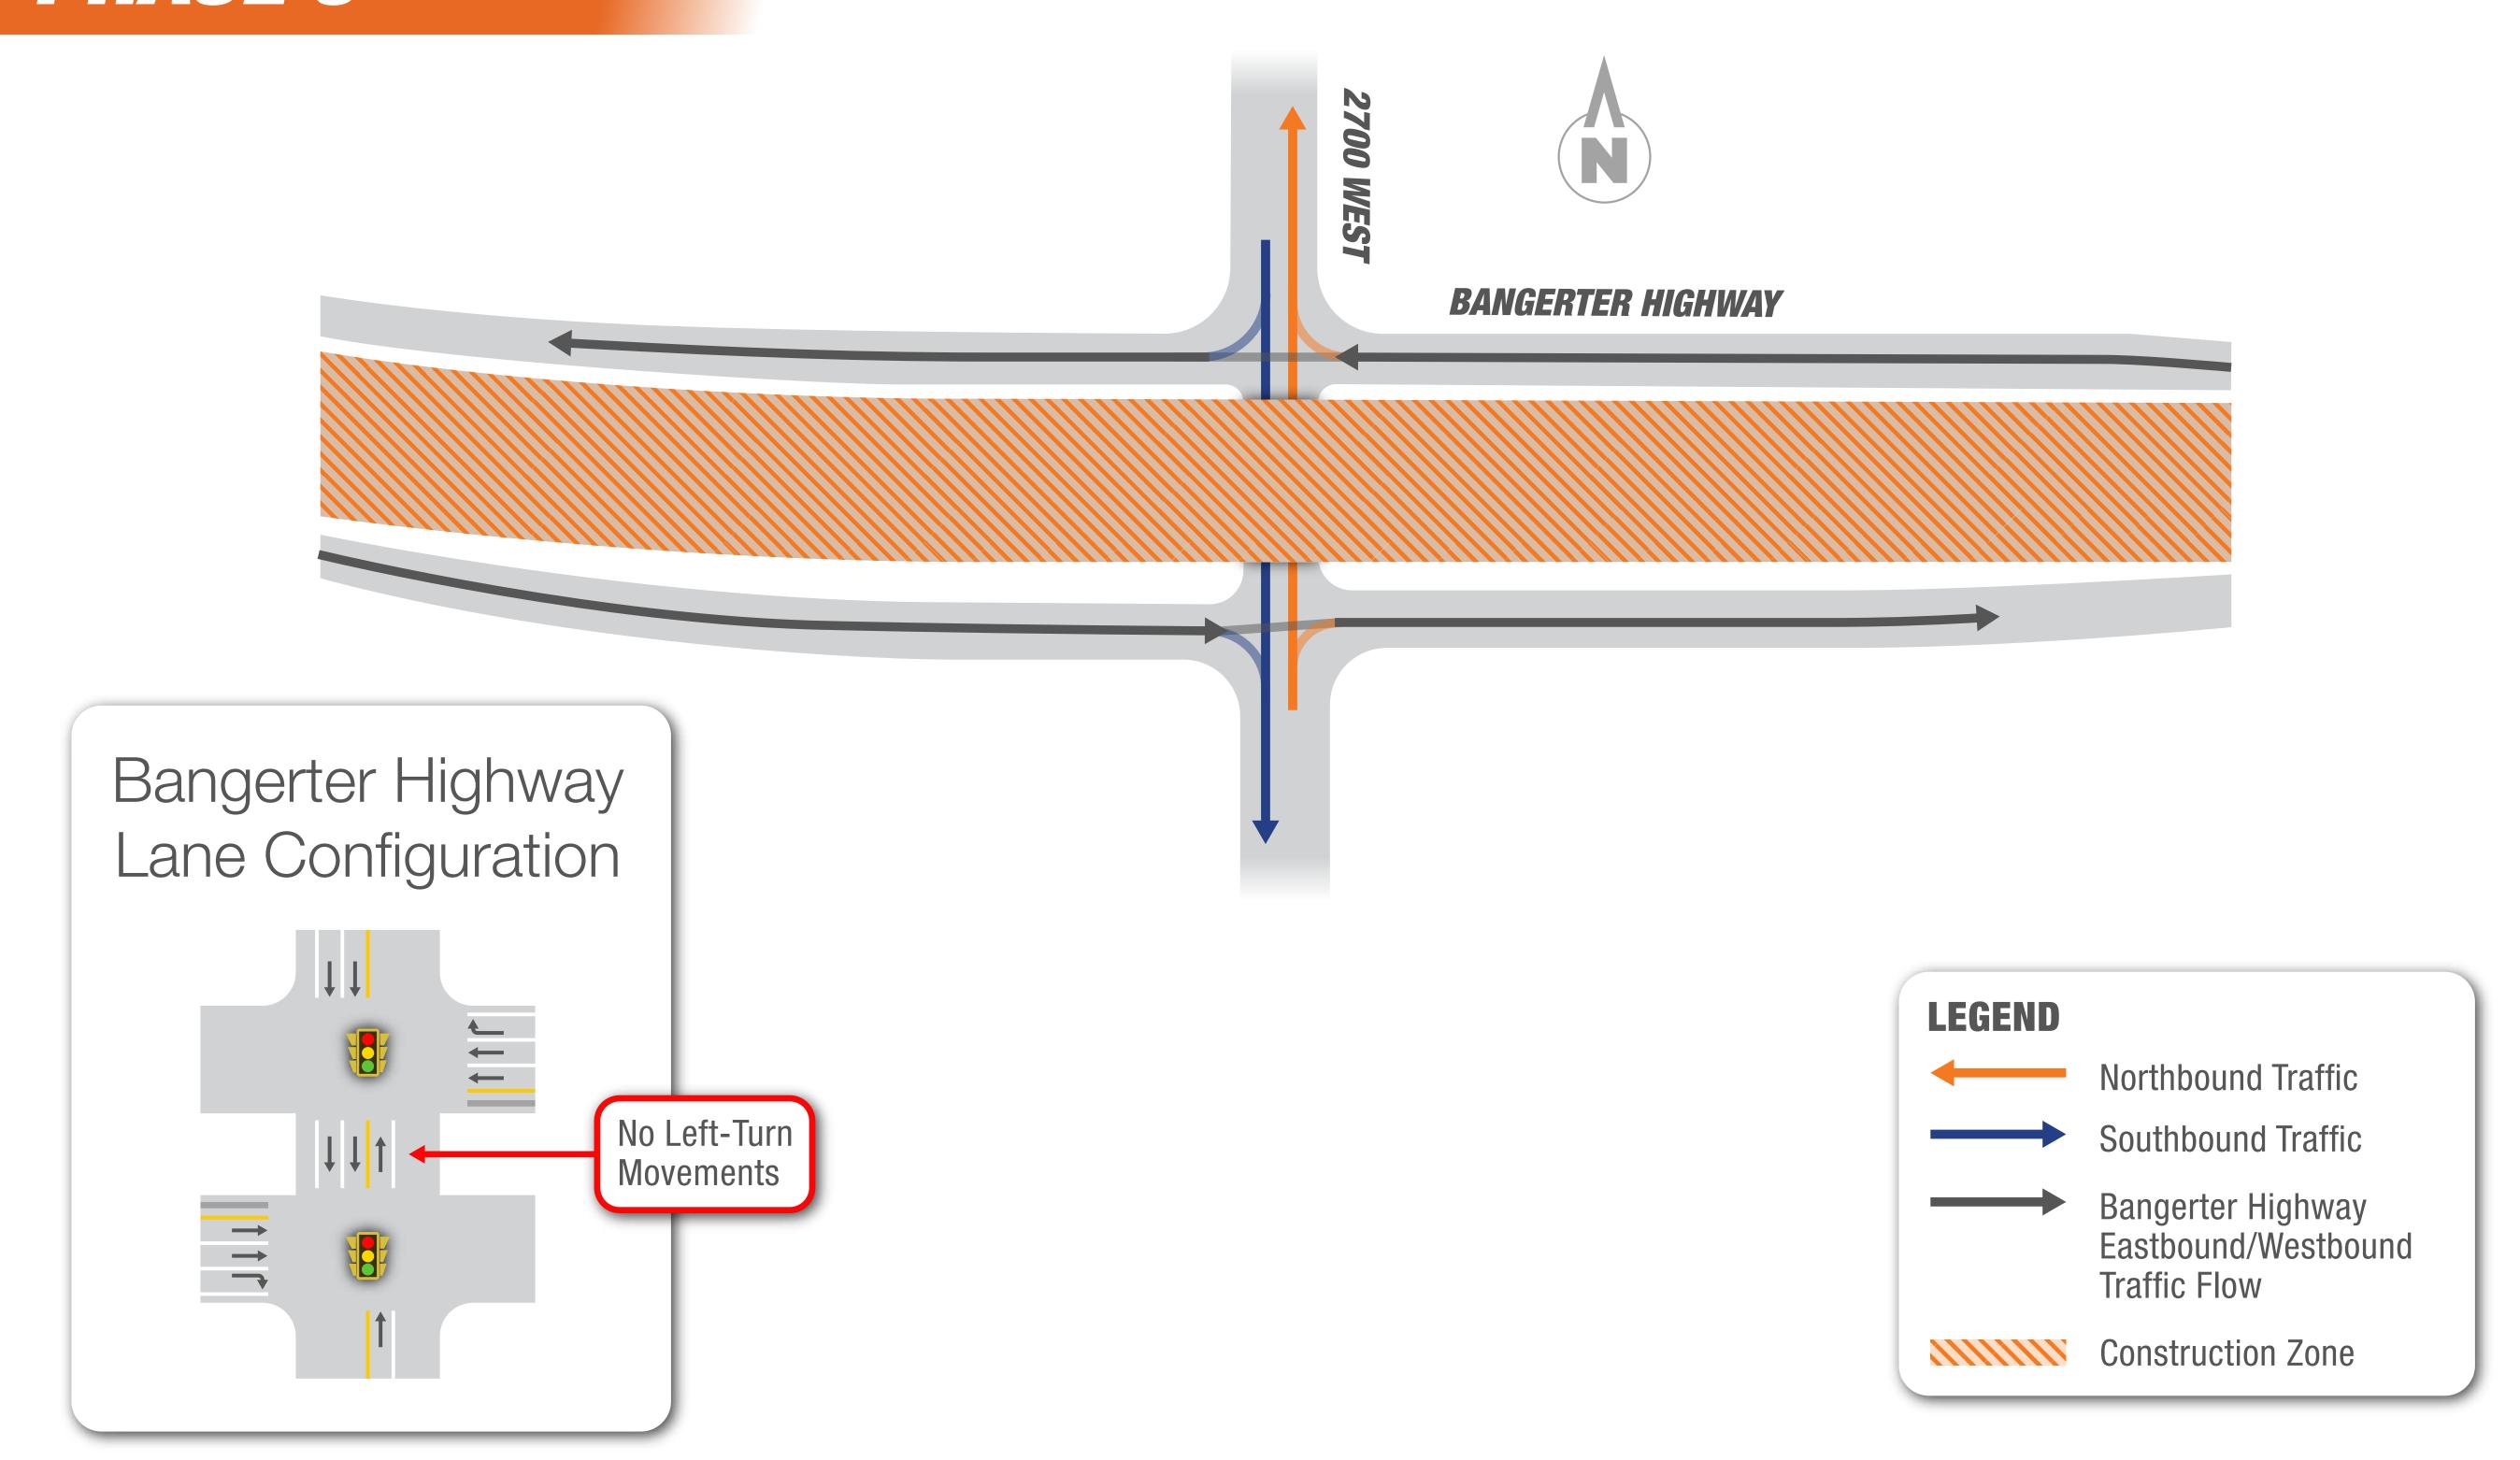

h.gov/bangerter





#### SCHEDULE





#### 9800 SOUTH OVERVIEW







#### 9800 SOUTH EAST/WEST CLOSURE





# 9800 SOUTH PEDESTRIAN BRIDGE



Replace the bridge in a similar location.

Closure anticipated from March 2024 through early August 2024.



















#### 13400 SOUTH OVERVIEW





### Utility Shift



### 13400 SOUTH EAST/WEST CLOSURE





# 13400 SOUTH PEDESTRIAN BRIDGE



Remove pedestrian bridge.



















#### 2700 WEST OVERVIEW



#### Tight Diamond Interchange

- Bangerter Over
- Hybrid Shift





#### 2700 WEST TRAFFIC IMPACTS





### 2700 WEST PEDESTRIAN BRIDGE

BANGERTER

Remove pedestrian bridge.



#### 2700 WEST CONSTRUCTION PHASING



PHASE 1 & 2A



#### 2700 WEST CONSTRUCTION PHASING



PHASE 2B



#### 2700 WEST CONSTRUCTION PHASING



PHASE 3





### INELCONE