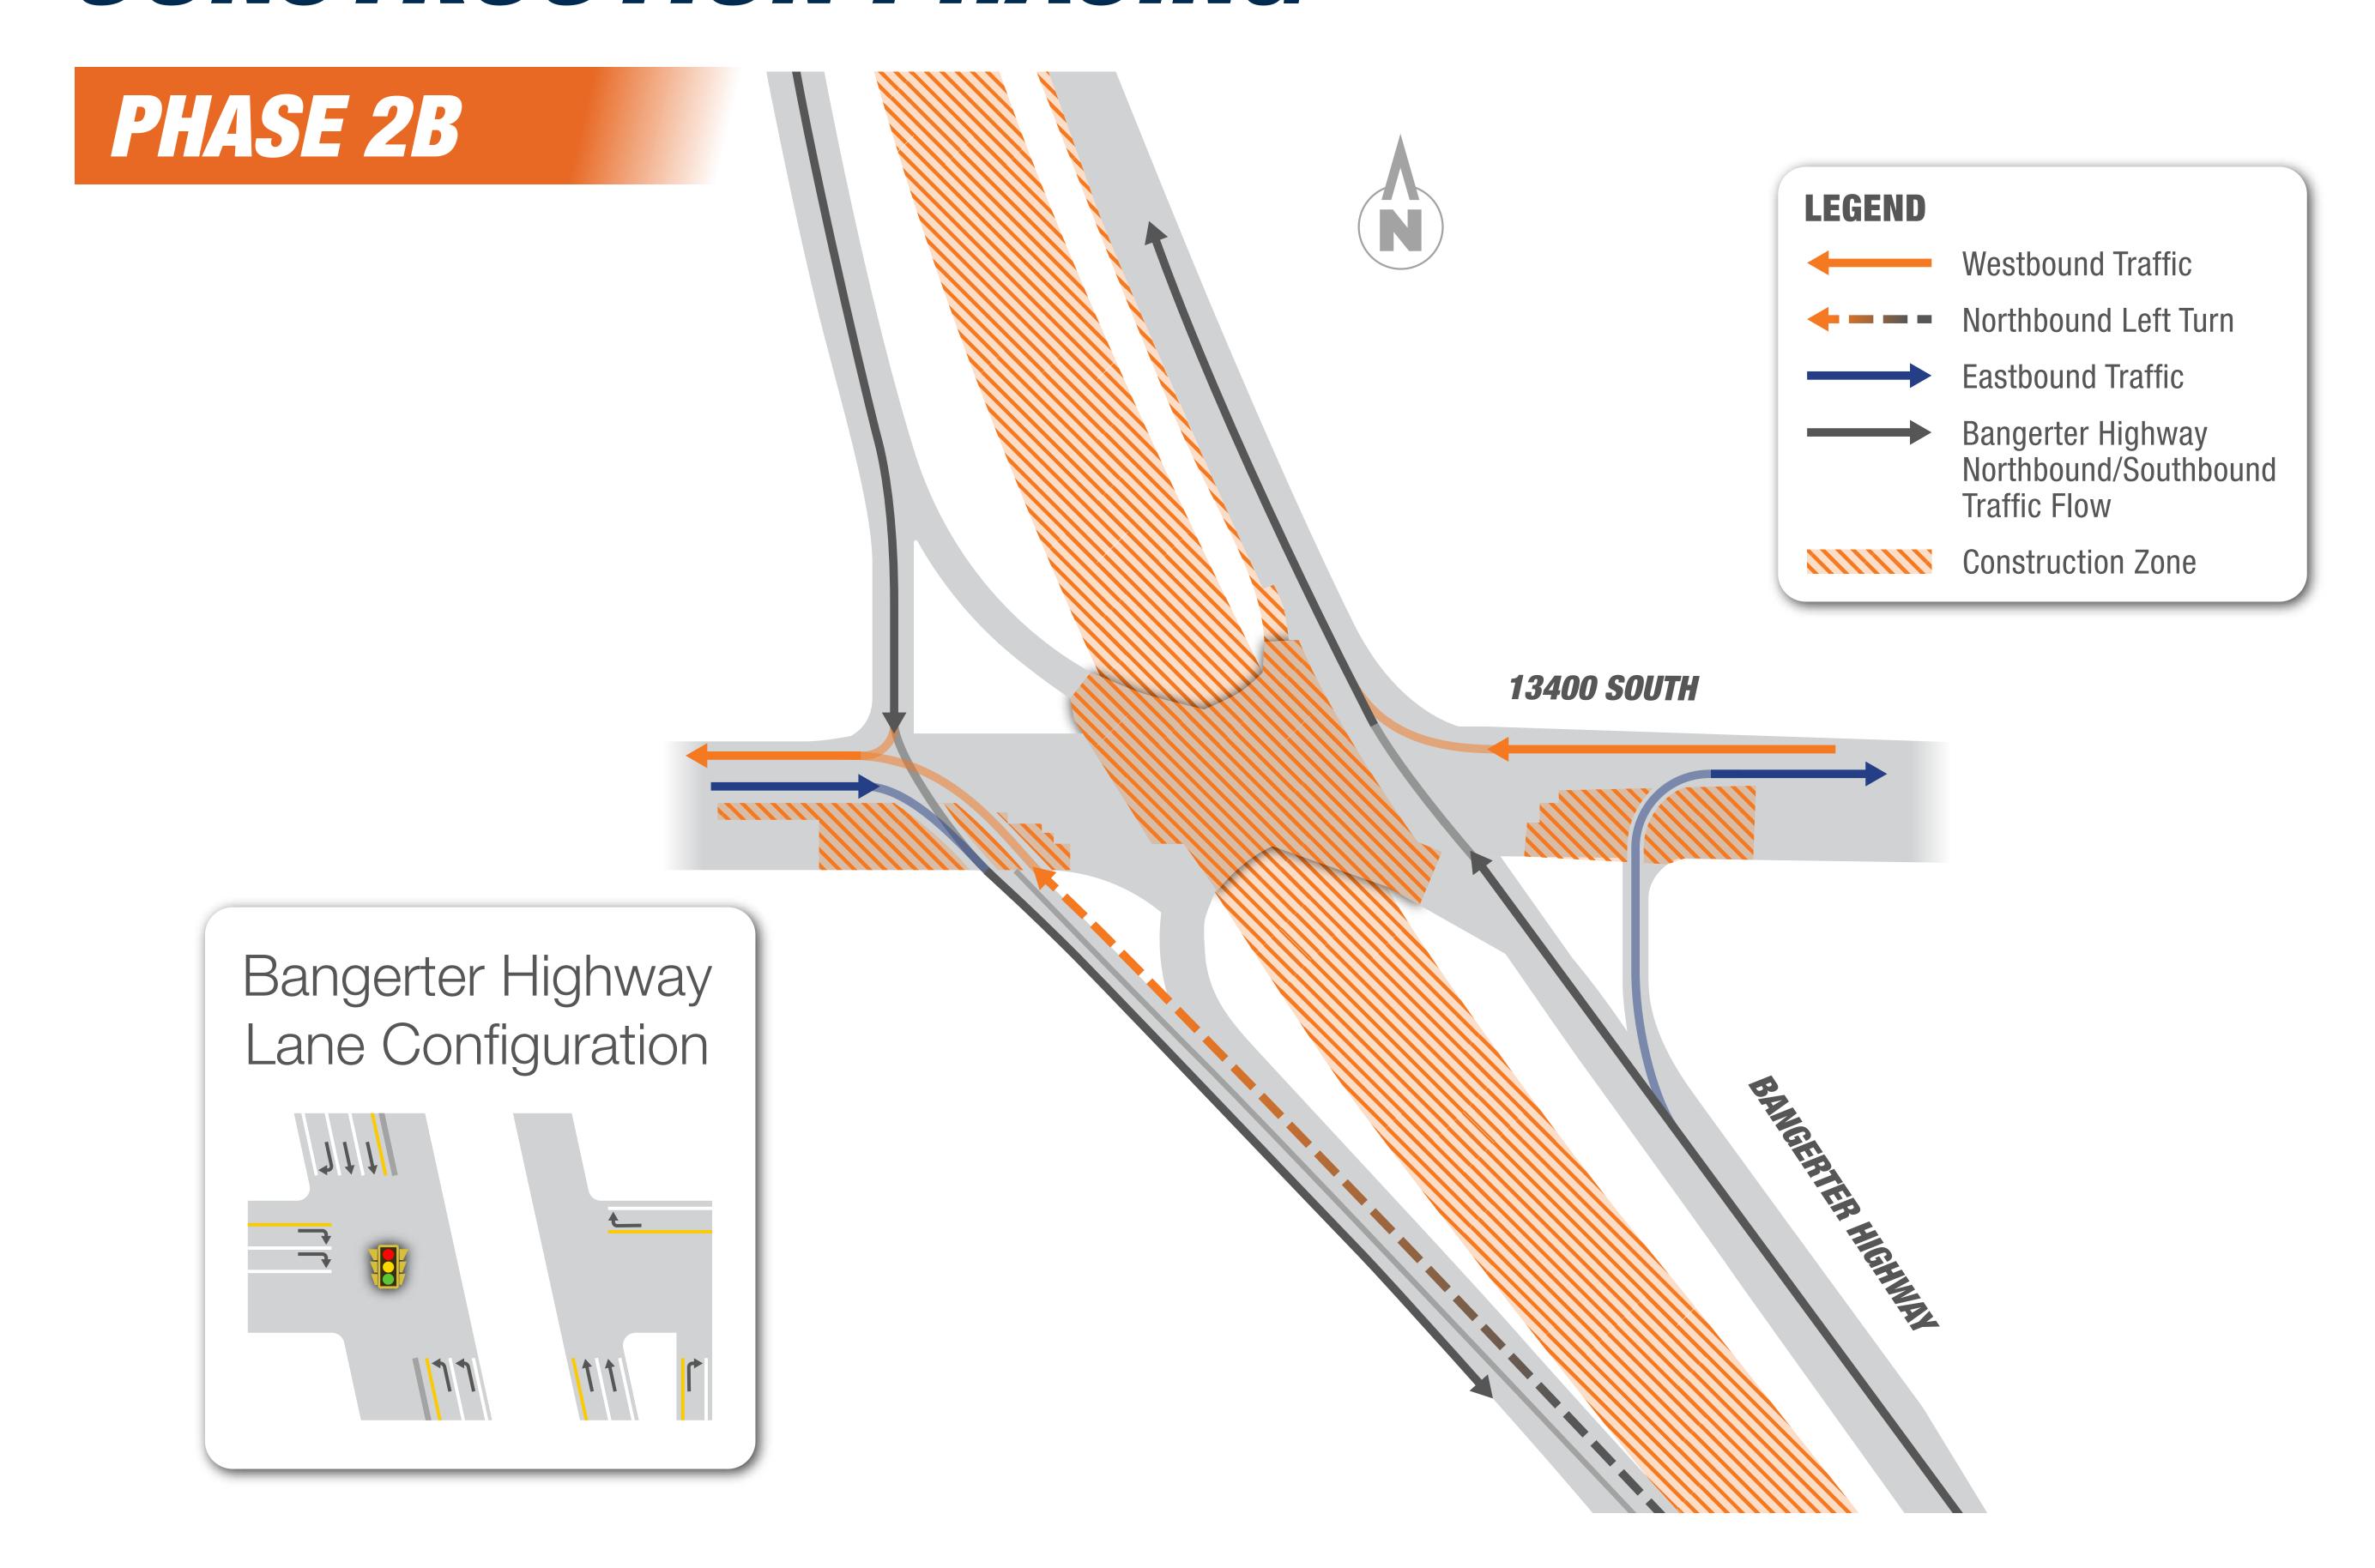

### BANGERTER SOUTH MEET THE CONTRACTOR

### 9800 South, 13400 South, 2700 West

Sept. 7, 2023

#### CONTACT US





Hotline: 888-766-ROAD (7623)



Email: bangerter@utah.gov



Website: udot.utah.gov/bangerter





#### SCHEDULE





#### 9800 SOUTH OVERVIEW







#### 9800 SOUTH EAST/WEST CLOSURE





# 9800 SOUTH PEDESTRIAN BRIDGE



Replace the bridge in a similar location.

Closure anticipated from March 2024 through early August 2024.



















#### 13400 SOUTH OVERVIEW





### Utility Shift



### 13400 SOUTH EAST/WEST CLOSURE





# 13400 SOUTH PEDESTRIAN BRIDGE



Remove pedestrian bridge.



















#### 2700 WEST OVERVIEW



#### Tight Diamond Interchange

- Bangerter Over
- Hybrid Shift





#### 2700 WEST TRAFFIC IMPACTS





### 2700 WEST PEDESTRIAN BRIDGE

BANGERTER

Remove pedestrian bridge.



#### 2700 WEST CONSTRUCTION PHASING



PHASE 1 & 2A



#### 2700 WEST CONSTRUCTION PHASING



PHASE 2B



#### 2700 WEST CONSTRUCTION PHASING



PHASE 3





### INELCONE