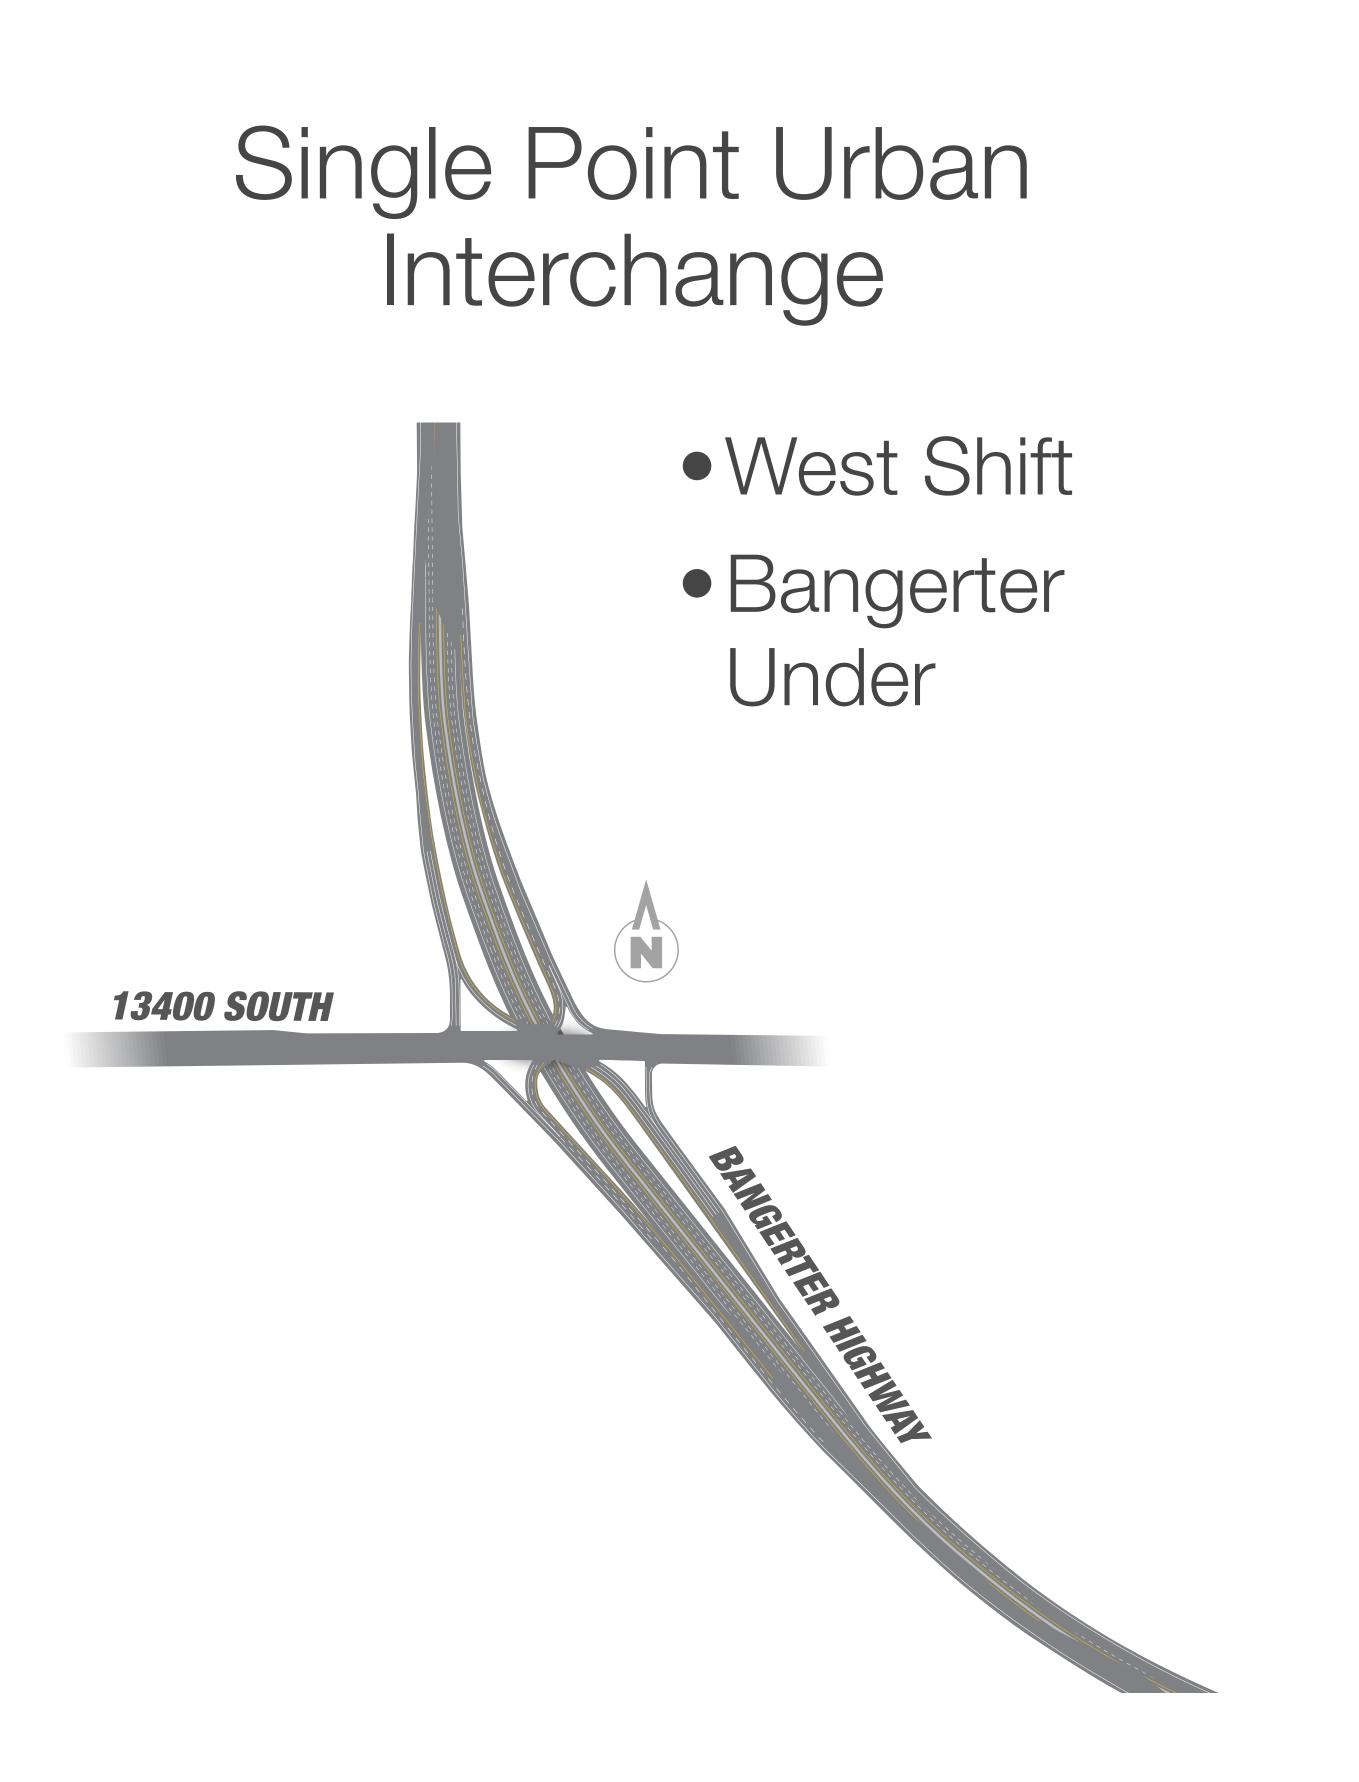

#### 13400 SOUTH OVERVIEW

#### Tight Diamond Interchange

- Bangerter Over
- Hybrid Shift