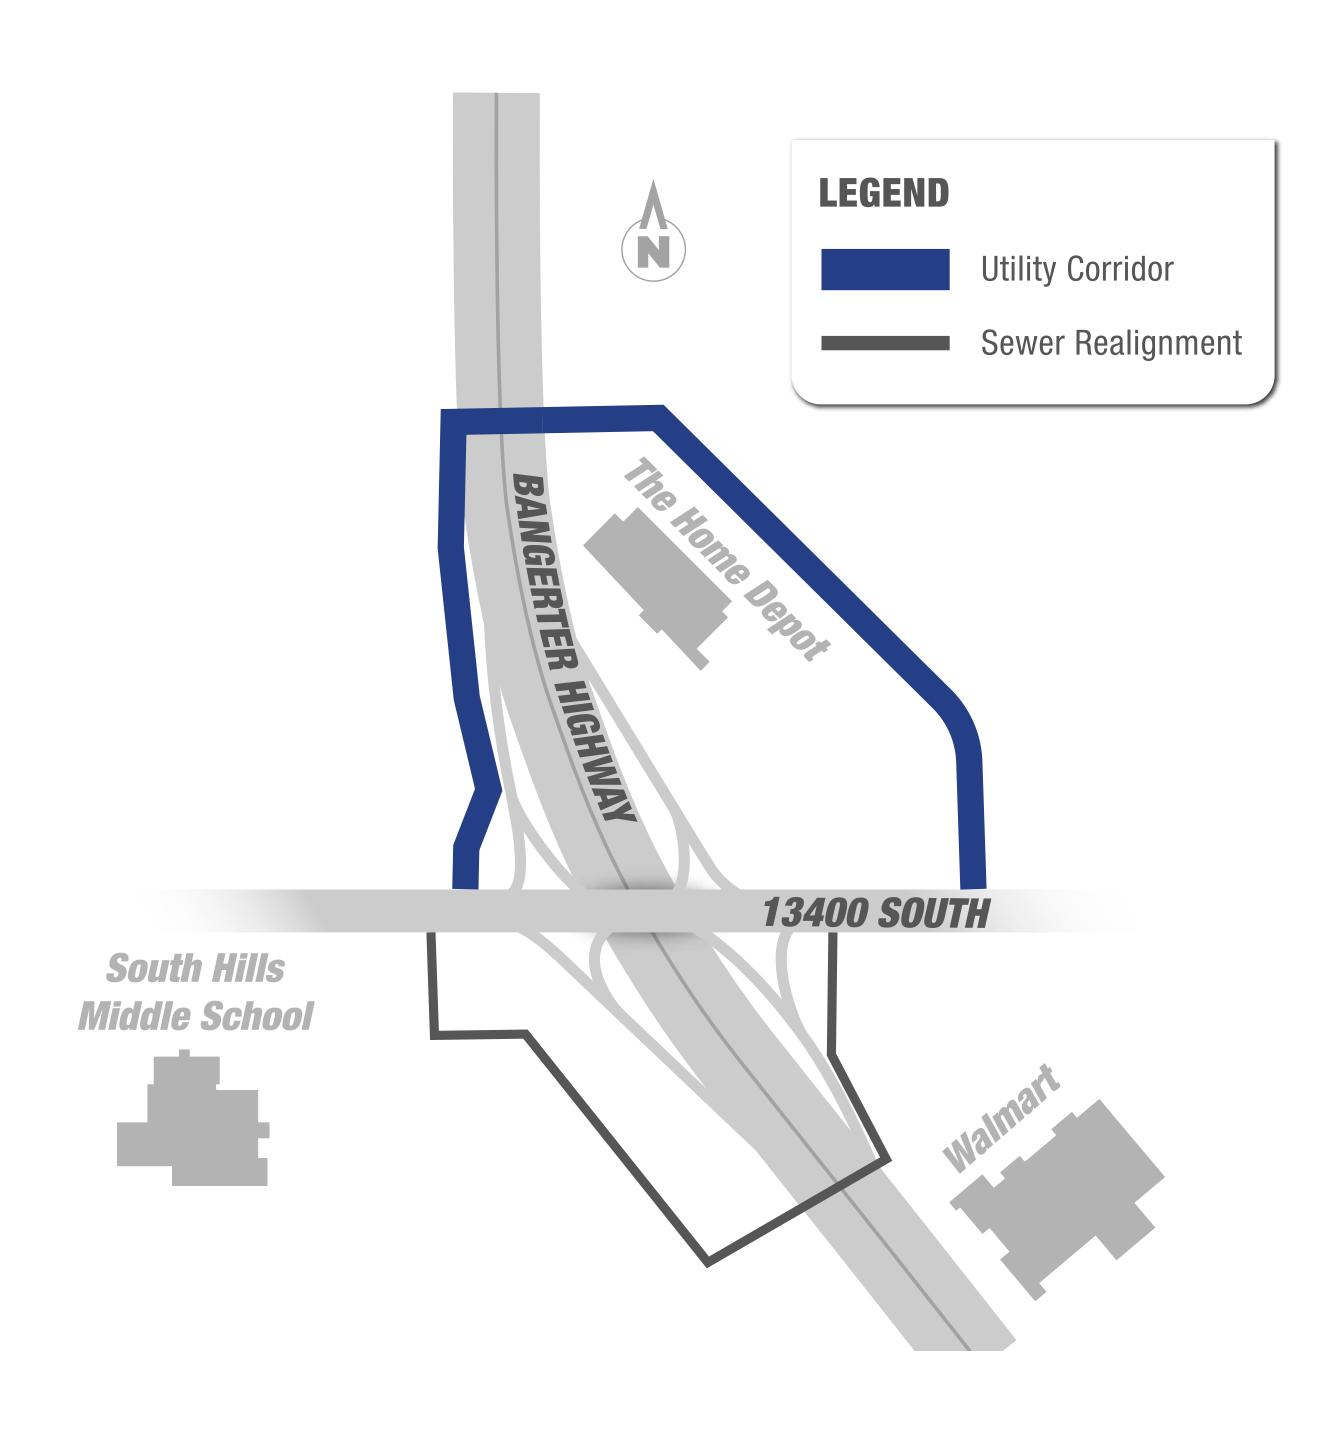

### BANGERTER SOUTH MEET THE CONTRACTOR

### 9800 South, 13400 South, 2700 West

Sept. 7, 2023

#### CONTACT US





Hotline: 888-766-ROAD (7623)



Email: bangerter@utah.gov



Website: udot.utah.gov/bangerter





#### SCHEDULE





#### 9800 SOUTH OVERVIEW







#### 9800 SOUTH EAST/WEST CLOSURE





# 9800 SOUTH PEDESTRIAN BRIDGE



Replace the bridge in a similar location.

Closure anticipated from March 2024 through early August 2024.



















#### 13400 SOUTH OVERVIEW





### Utility Shift



### 13400 SOUTH EAST/WEST CLOSURE





# 13400 SOUTH PEDESTRIAN BRIDGE



Remove pedestrian bridge.



















#### 2700 WEST OVERVIEW



#### Tight Diamond Interchange

- Bangerter Over
- Hybrid Shift





#### 2700 WEST TRAFFIC IMPACTS





### 2700 WEST PEDESTRIAN BRIDGE

BANGERTER

Remove pedestrian bridge.



#### 2700 WEST CONSTRUCTION PHASING



PHASE 1 & 2A



#### 2700 WEST CONSTRUCTION PHASING



PHASE 2B



#### 2700 WEST CONSTRUCTION PHASING



PHASE 3





### INELCONE