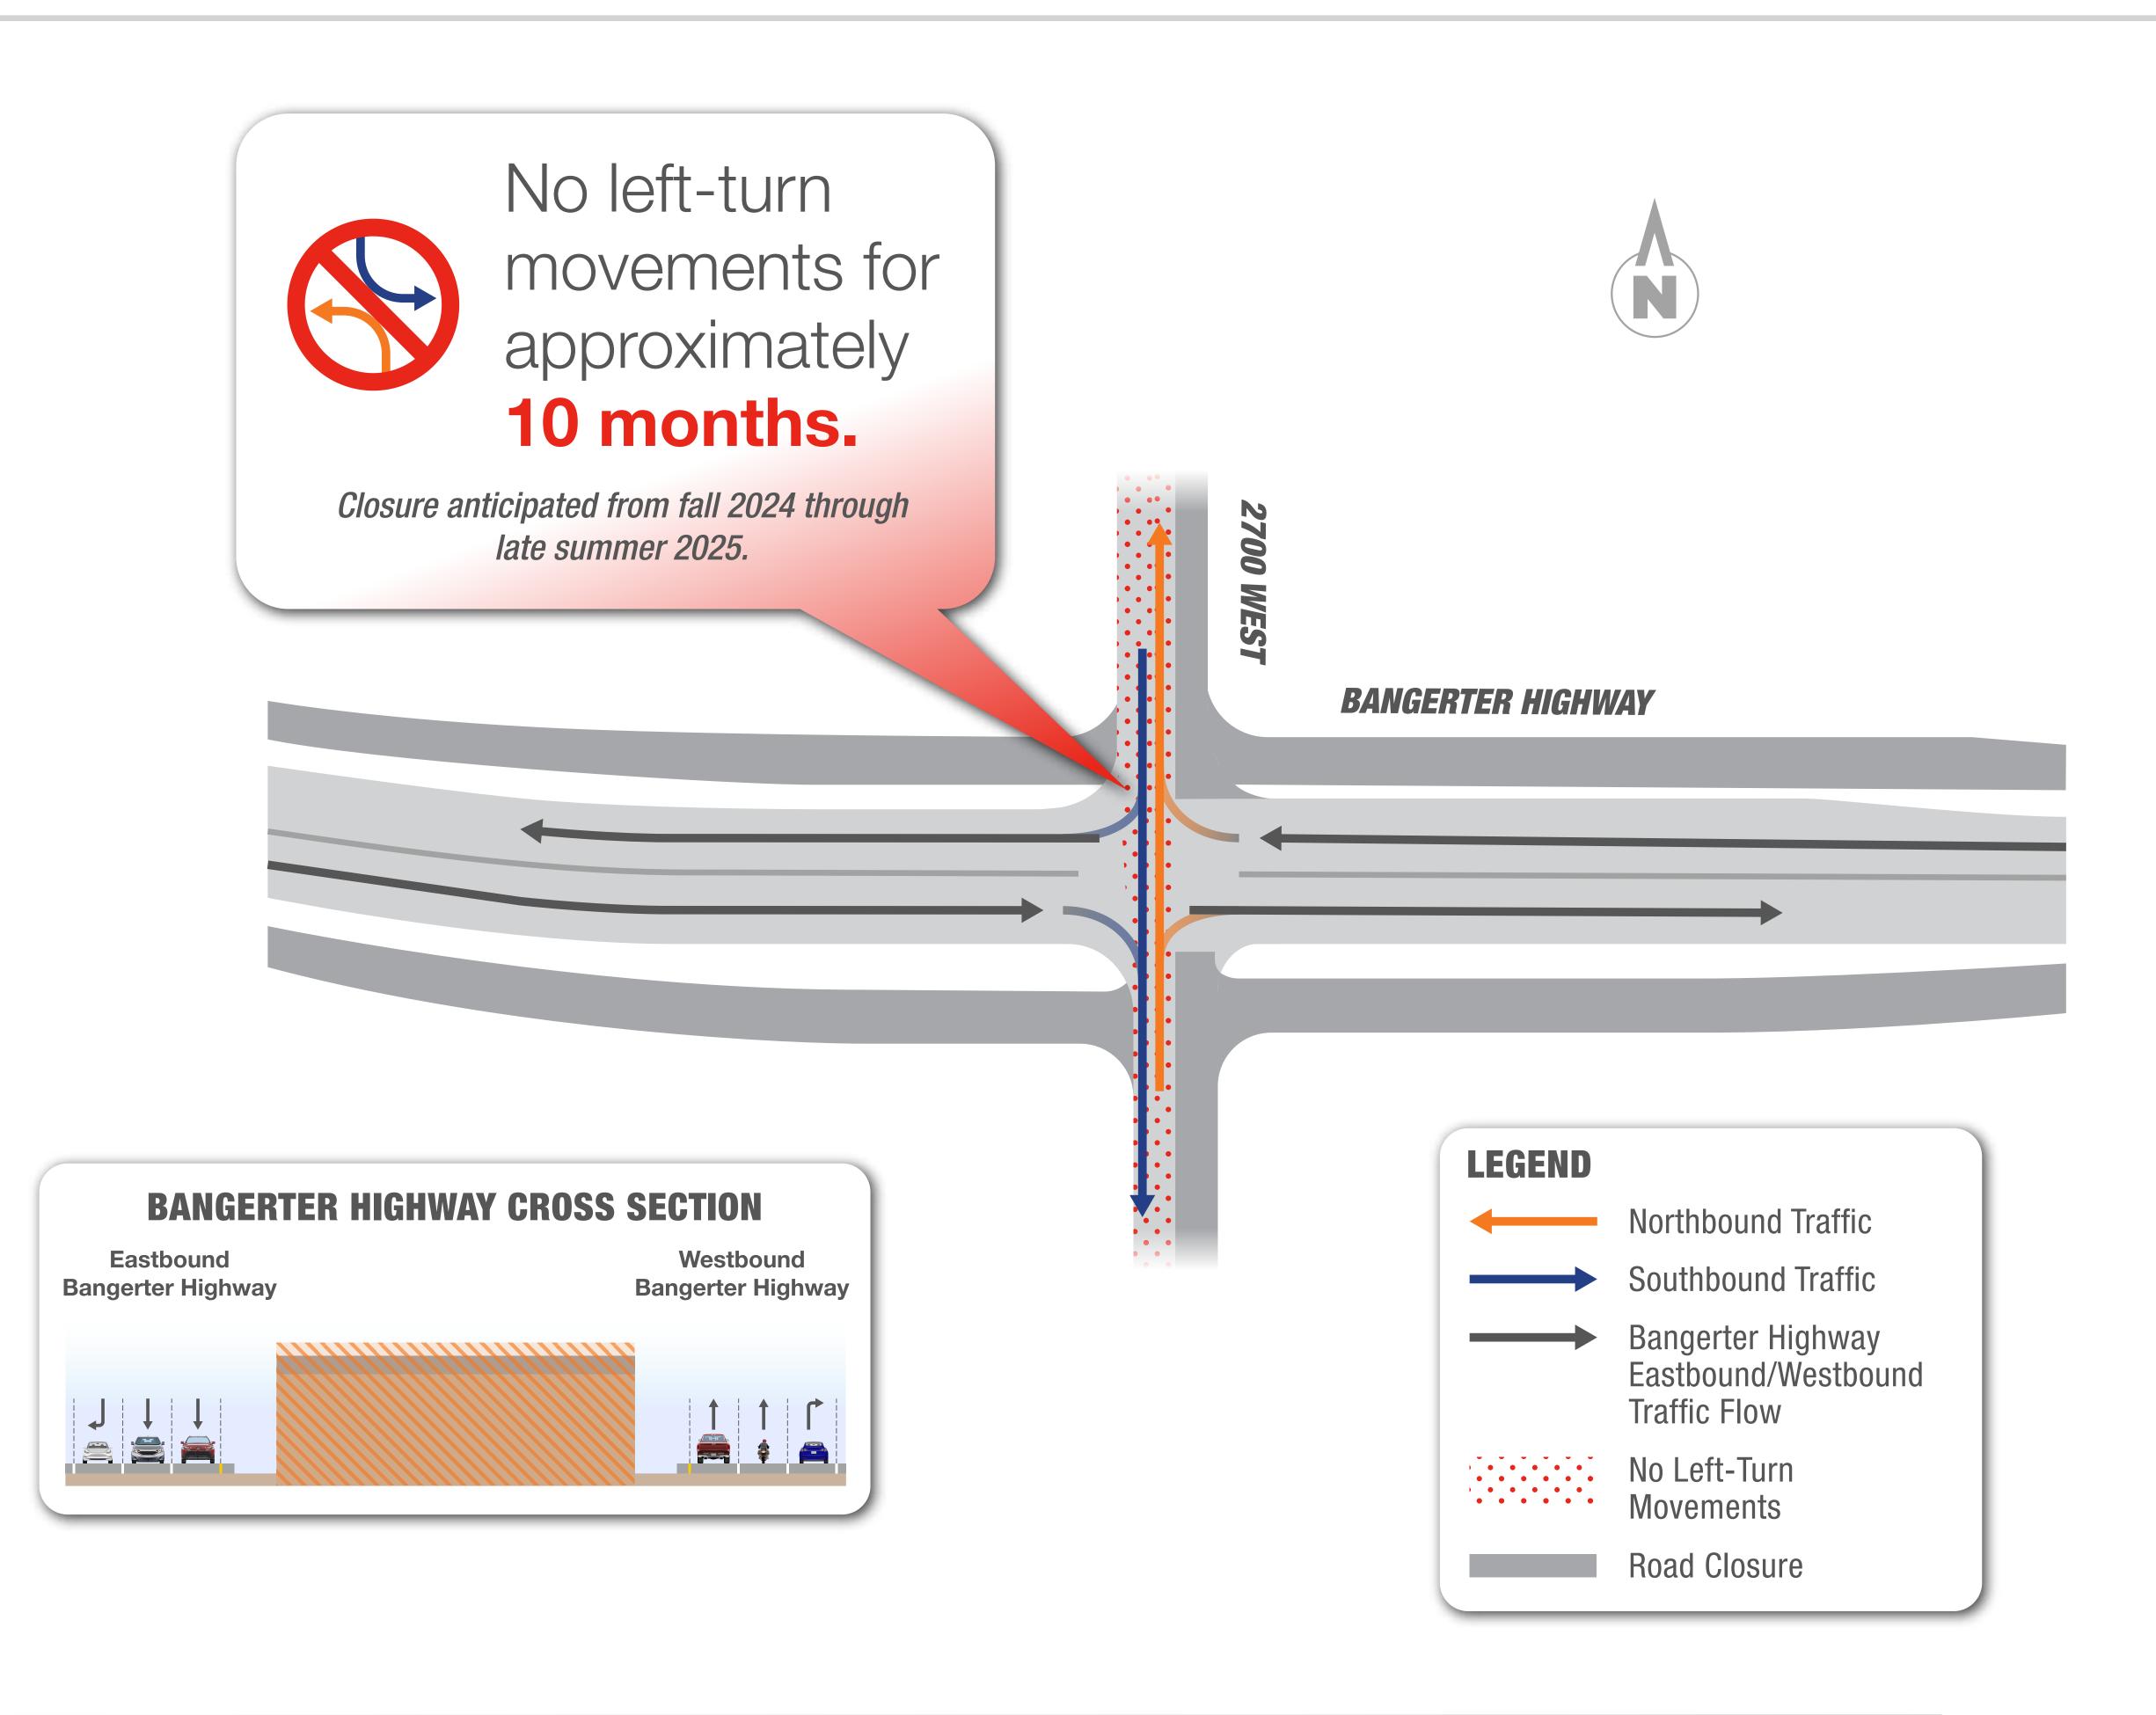

### BANGERTER SOUTH MEET THE CONTRACTOR

### 9800 South, 13400 South, 2700 West

Sept. 7, 2023

#### CONTACT US





Hotline: 888-766-ROAD (7623)



Email: bangerter@utah.gov



Website: udot.utah.gov/bangerter





#### SCHEDULE





#### 9800 SOUTH OVERVIEW







#### 9800 SOUTH EAST/WEST CLOSURE





# 9800 SOUTH PEDESTRIAN BRIDGE



Replace the bridge in a similar location.

Closure anticipated from March 2024 through early August 2024.



















#### 13400 SOUTH OVERVIEW





### Utility Shift



### 13400 SOUTH EAST/WEST CLOSURE





# 13400 SOUTH PEDESTRIAN BRIDGE



Remove pedestrian bridge.



















#### 2700 WEST OVERVIEW



#### Tight Diamond Interchange

- Bangerter Over
- Hybrid Shift





#### 2700 WEST TRAFFIC IMPACTS





### 2700 WEST PEDESTRIAN BRIDGE

BANGERTER

Remove pedestrian bridge.



#### 2700 WEST CONSTRUCTION PHASING



PHASE 1 & 2A



#### 2700 WEST CONSTRUCTION PHASING



PHASE 2B



#### 2700 WEST CONSTRUCTION PHASING



PHASE 3





### INELCONE