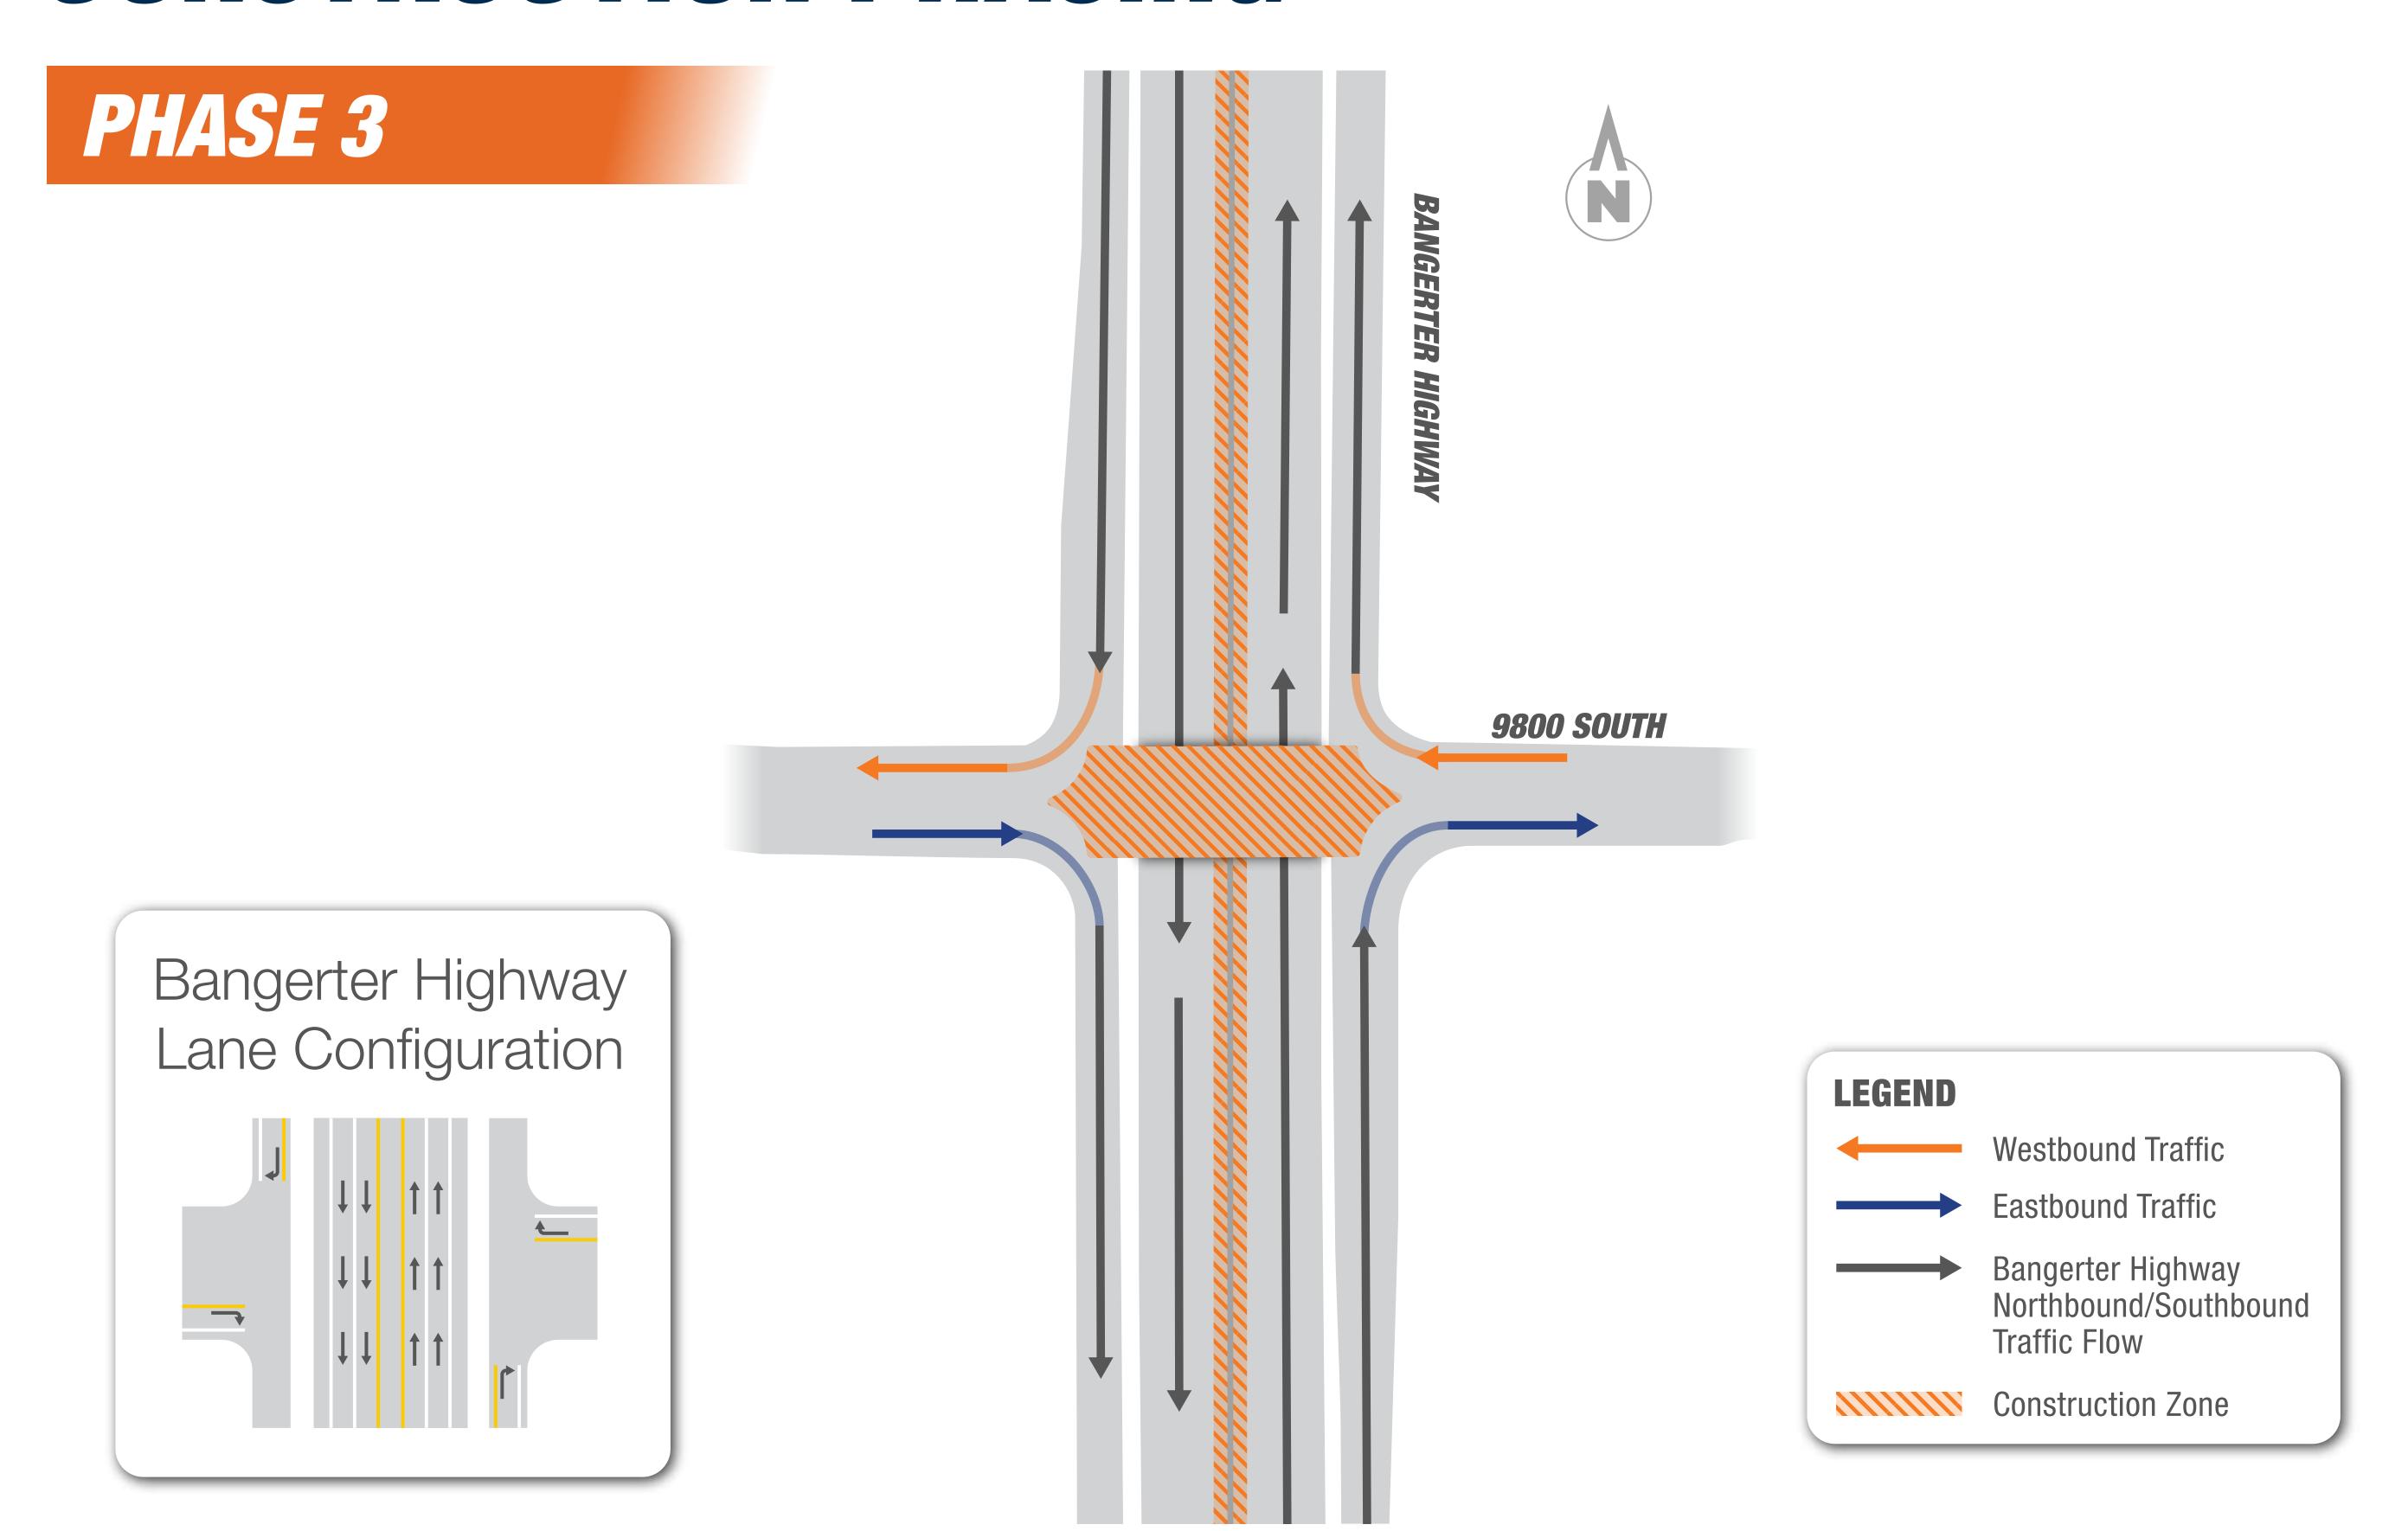

### BANGERTER SOUTH MEET THE CONTRACTOR

### 9800 South, 13400 South, 2700 West

Sept. 7, 2023

#### CONTACT US





Hotline: 888-766-ROAD (7623)



Email: bangerter@utah.gov



Website: udot.utah.gov/bangerter





#### SCHEDULE





#### 9800 SOUTH OVERVIEW







#### 9800 SOUTH EAST/WEST CLOSURE





# 9800 SOUTH PEDESTRIAN BRIDGE



Replace the bridge in a similar location.

Closure anticipated from March 2024 through early August 2024.



















#### 13400 SOUTH OVERVIEW





### Utility Shift



### 13400 SOUTH EAST/WEST CLOSURE





# 13400 SOUTH PEDESTRIAN BRIDGE



Remove pedestrian bridge.



















#### 2700 WEST OVERVIEW



#### Tight Diamond Interchange

- Bangerter Over
- Hybrid Shift





#### 2700 WEST TRAFFIC IMPACTS





### 2700 WEST PEDESTRIAN BRIDGE

BANGERTER

Remove pedestrian bridge.



#### 2700 WEST CONSTRUCTION PHASING



PHASE 1 & 2A



#### 2700 WEST CONSTRUCTION PHASING



PHASE 2B



#### 2700 WEST CONSTRUCTION PHASING



PHASE 3





### INELCONE